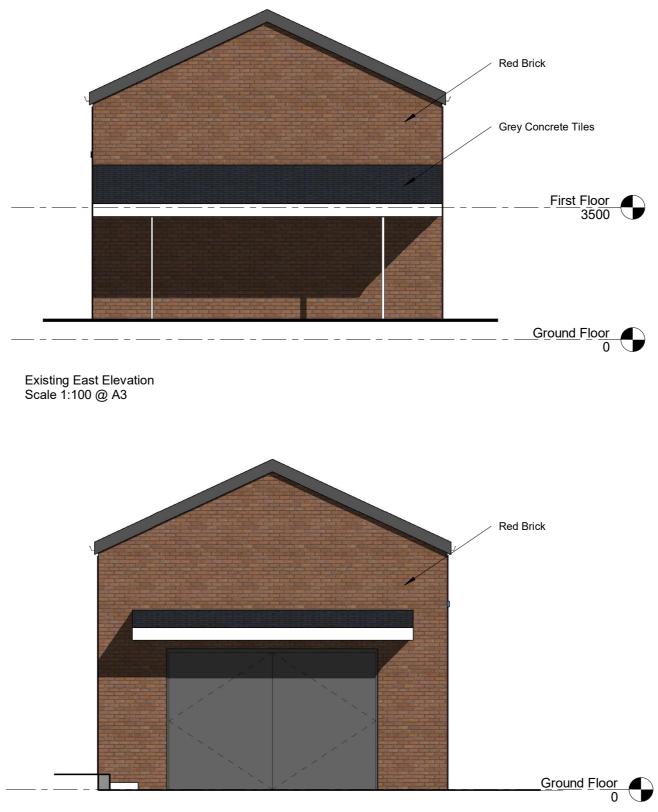

|                      | Project: Side Extension @<br>Devonshire House, Devonshire Road<br>Millom, Cumbria                                                                                   | EXISTING EAST /     | AND WEST ELEVAT | FIONS             |  |
|----------------------|---------------------------------------------------------------------------------------------------------------------------------------------------------------------|---------------------|-----------------|-------------------|--|
| J                    | LA18 4JP                                                                                                                                                            |                     |                 |                   |  |
| 3333                 | Rev. Date. Notes.                                                                                                                                                   | Status. PLANNIN     | IG APPLICATION  |                   |  |
| ng.co.uk<br>ng.co.uk | Notes.<br>This drawing is protected by copyright and must not be copied or reproduced without                                                                       | Date.<br>28/01/2020 | Drawn.<br>TV    | Scale.<br>1 : 100 |  |
| ng.co.uk             | the written consent of M&P Gadsden Consulting Engineers Ltd. No dimensions are to<br>be scaled from this drawing. All dimensions and sizes to be checked on site. © | Drawing No. 19195_  | PL01_108        | Revision.         |  |