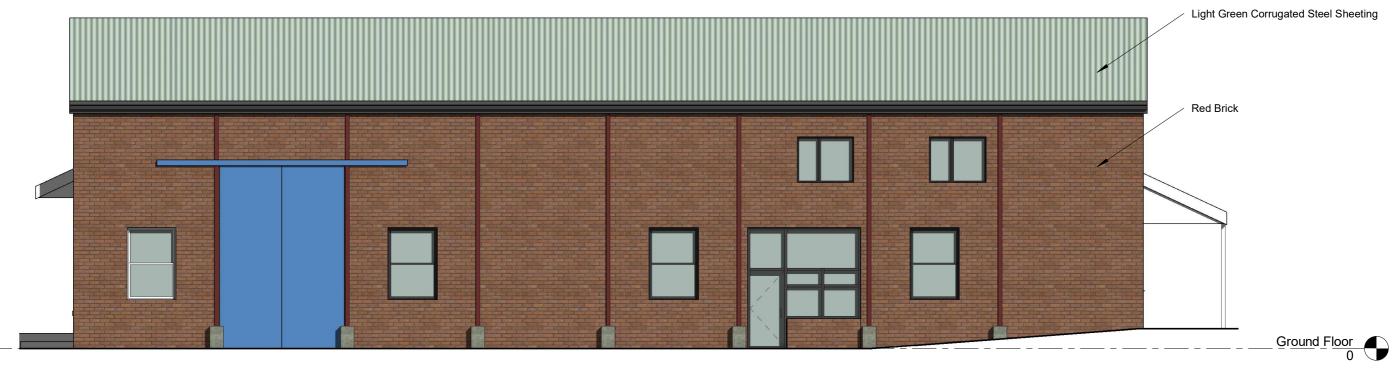

Existing North Elevation Scale 1:100 @ A3

Existing South Elevation Scale 1:100 @ A3

| Drawing Title.                       |              | LEGEND       |  |  |  |  |
|--------------------------------------|--------------|--------------|--|--|--|--|
| EXISTING NORTH AND SOUTH ELEVATIONS  |              |              |  |  |  |  |
|                                      |              |              |  |  |  |  |
|                                      |              |              |  |  |  |  |
|                                      |              |              |  |  |  |  |
| Status. PLANNING APPLICATION         |              |              |  |  |  |  |
| Date.<br>28/01/2020                  | Drawn.<br>TV | Scale. 1:100 |  |  |  |  |
| Drawing No. 19195_PL01_107 Revision. |              | Revision.    |  |  |  |  |