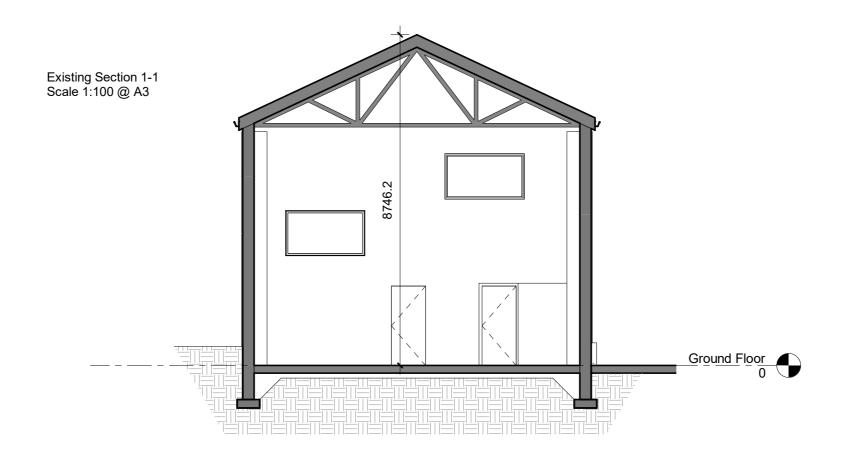

| As If By Magi    |
|------------------|
| Side Extension   |
| Devonshire House |
| Millom, Cumbria  |
| LA18 4JP         |
|                  |

jic Ltd ion @ e, Devonshire Road

**EXISTING SECTION 1-1** 