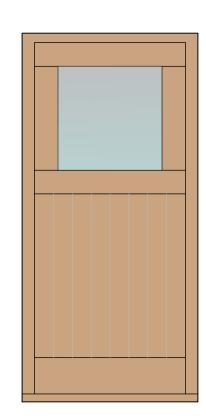

W2



W3



W4



W5 (timber)





W12



W13





W16

W17







W15





W29

W24







D1

D2



D3 (Existing to be retained)



D4











W10

W6 (timber)











W8 (timber)





W18

W19

W20

W21

W22









W30

W32













W11



W23

## NOTES AND AMENDMENTS

This drawing is copyright  $\mathbb{O}$ . Figured dimensions are to be followed in preference to scaled dimensions and particulars are to be taken from the actual work where possible. Any discrepancy must be reported to the architect immediately and before proceeding.

REVISIONS Rev Description

Drawn Date

All windows to be slim line heritage aluminium finished in Anthracite as per Alitherm Heritage Brochure included in the application Information. Timber windows in locations as denoted finished in Anthracite



## **Typical