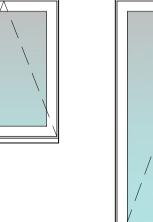

W2

W3

W4

W5 (timber)

W12

W13

W16

W17

W15

W29

W24

D1

D2

D3 (Existing to be retained)

D4

W10

W6 (timber)

W8 (timber)

W18

W19

W20

W21

W22

W30

W32

W11

W23

REVISIONS Rev Description

Drawn Date

All windows to be slim line heritage aluminium finished in Anthracite as per Alitherm Heritage Brochure included in the application Information. Timber windows in locations as denoted finished in Anthracite