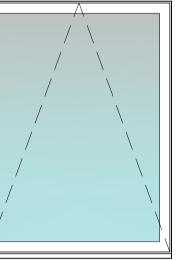

W2

W3

W4

W5 (timber)

W12

W13

W16

W17

W15

W29

W24

D1

D2

D3 (Existing to be retained)

D4

W10

W6 (timber)

W8 (timber)

W18

W19

W20

W21

W22

W30

W32

W11

W23

REVISIONS Rev Description

Drawn Date

All windows to be slim line heritage aluminium finished in Anthracite as per Alitherm Heritage Brochure included in the application Information. Timber windows in locations as denoted finished in Anthracite