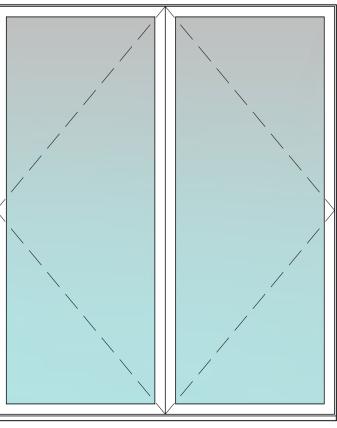

W2

W3

W4

W5 (timber)

W12

W13

W16

W17

W15

W29

W24

D1

D2

D3 (Existing to be retained)

D4

W10

W6 (timber)

W8 (timber)

W18

W19

W20

W21

W22

W30

W32

W11

W23