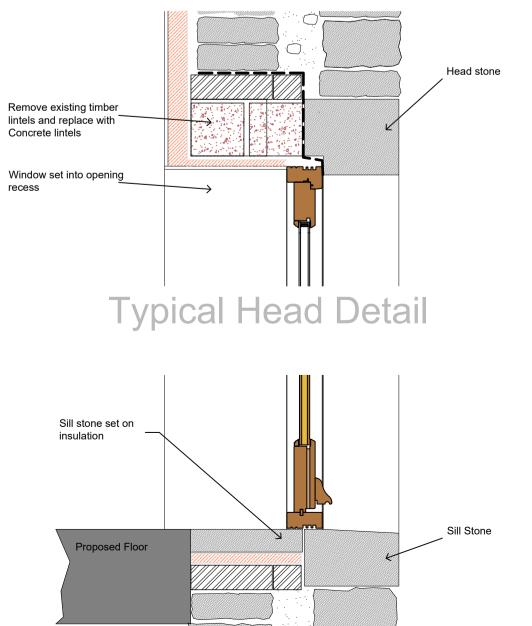

W2



W3



W4



W5 (timber)





W12



W13





W16

W17







W15





W29

W24







D1

D2



D3 (Existing to be retained)



D4











W10

W6 (timber)











W8 (timber)





W18

W19

W20

W21

W22









W30

W32













W11



W23

## NOTES AND AMENDMENTS

This drawing is copyright  $\mathbb{O}$ . Figured dimensions are to be followed in preference to scaled dimensions and particulars are to be taken from the actual work where possible. Any discrepancy must be reported to the architect immediately and before proceeding.

REVISIONS Rev Description

Drawn Date

All windows to be slim line heritage aluminium finished in Anthracite as per Alitherm Heritage Brochure included in the application Information. Timber windows in locations as denoted finished in Anthracite



## **Typical Timber** Window Section



Solway House Business Centre,t01228 510616Parkhouse Road,eadmin@ashwooddesign.co.ukCarlislewwww.ashwooddesign.co.uk Carlisle CA6 4BY

## Purpose: Planning

Client: Mr & Mrs Douglas Orchard Brow Barn