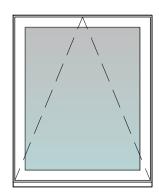

W2



W3



W4



W5 (timber)





W12



W13





W16

W17







W15





W29

W24







D1

D2



D3 (Existing to be retained)



D4











W10

W6 (timber)











W8 (timber)





W18

W19

W20

W21

W22









W30

W32













W11



W23

## NOTES AND AMENDMENTS

This drawing is copyright  $\mathbb{O}$ . Figured dimensions are to be followed in preference to scaled dimensions and particulars are to be taken from the actual work where possible. Any discrepancy must be reported to the architect immediately and before proceeding.

REVISIONS Rev Description

Drawn Date

All windows to be slim line heritage aluminium finished in Anthracite as per Alitherm Heritage Brochure included in the application Information. Timber windows in locations as denoted finished in Anthracite



## **Typical Timber** Window