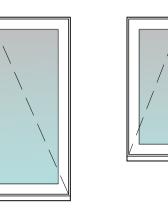

W2

W3

W4

W5 (timber)

W12

W13

W16

W17

W15

W29

W24

D1

D2

D3 (Existing to be retained)

D4

W10

W6 (timber)

W8 (timber)

W18

W19

W20

W21

W22

W30

W32

W11

W23

REVISIONS Rev Description

Drawn Date

All windows to be slim line heritage aluminium finished in Anthracite as per Alitherm Heritage Brochure included in the application Information. Timber windows in locations as denoted finished in Anthracite