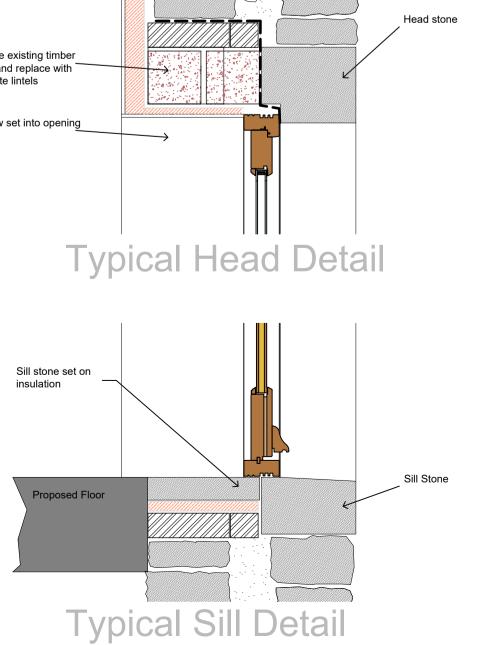

W2



W3



W4



W5 (timber)





W12



W13





W16

W17







W15





W29

W24







D1

D2



D3 (Existing to be retained)



D4











W10

W6 (timber)











W8 (timber)





W18

W19

W20

W21

W22









W30

W32













W11



W23

## NOTES AND AMENDMENTS

This drawing is copyright  $\mathbb{O}$ . Figured dimensions are to be followed in preference to scaled dimensions and particulars are to be taken from the actual work where possible. Any discrepancy must be reported to the architect immediately and before proceeding.

REVISIONS Rev Description

Drawn Date

All windows to be slim line heritage aluminium finished in Anthracite as per Alitherm Heritage Brochure included in the application Information. Timber windows in locations as denoted finished in Anthracite



## **Typical Timber** Window Section



Solway House Business Centre,t01228 510616Parkhouse Road,eadmin@ashwooddesign.co.ukCarlislewwww.ashwooddesign.co.uk Carlisle CA6 4BY

## Purpose: Planning

Client: Mr & Mrs Douglas Orchard Brow Barn