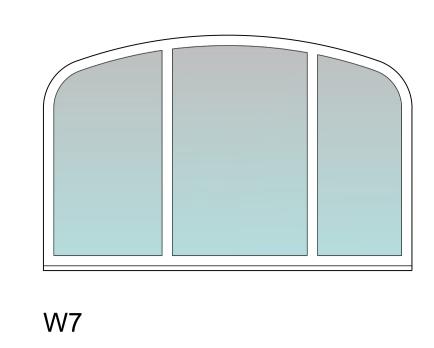

W2



W3



W4



W5 (timber)





W12



W13





W16

W17







W15





W29

W24







D1

D2



D3 (Existing to be retained)



D4











W10

W6 (timber)











W8 (timber)





W18

W19

W20

W21

W22









W30

W32













W11



W23

## NOTES AND AMENDMENTS

This drawing is copyright  $\mathbb{O}$ . Figured dimensions are to be followed in preference to scaled dimensions and particulars are to be taken from the actual work where possible. Any discrepancy must be reported to the architect immediately and before proceeding.

REVISIONS Rev Description

Drawn Date

All windows to be slim line heritage aluminium finished in Anthracite as per Alitherm Heritage Brochure included in the application Information. Timber windows in locations as denoted finished in Anthracite



## **Typical Timber** Window Section



Solway House Business Centre,t01228 510616Parkhouse Road,eadmin@ashwooddesign.co.ukCarlislewwww.