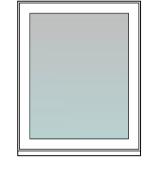

W2



W3



W4



W5 (timber)





W12



W13





W16

W17







W15





W29

W24







D1

D2



D3 (Existing to be retained)



D4











W10

W6 (timber)











W8 (timber)





W18

W19

W20

W21

W22









W30

W32













W11



W23

## NOTES AND AMENDMENTS

This drawing is copyright  $\mathbb{O}$ . Figured dimensions are to be followed in preference to scaled dimensions and particulars are to be taken from the actual work where possible. Any discrepancy must be reported to the architect immediately and before proceeding.

REVISIONS Rev Description

Drawn Date

All windows to be slim line heritage aluminium finished in Anthracite as per Alitherm Heritage Brochure included in the application Information. Timber windows in locations as denoted finished in Anthracite



## **Typical Timber** Window Section