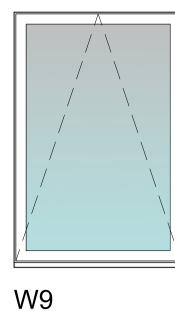

W2



W3



W4



W5 (timber)





W12



W13





W16

W17







W15





W29

W24







D1

D2



D3 (Existing to be retained)



D4











W10

W6 (timber)











W8 (timber)





W18

W19

W20

W21

W22









W30

W32













W11



W23

## NOTES AND AMENDMENTS

This drawing is copyright  $\mathbb{O}$ . Figured dimensions are to be followed in preference to scaled dimensions and particulars are to be taken from the actual work where possible. Any discrepancy must be reported to the architect immediately and before proceeding.

REVISIONS Rev Description

Drawn Date

All windows to be slim line heritage aluminium finished in Anthracite as per Alitherm Heritage Brochure included in the application Information. Timber windows in locations as denoted finished in Anthracite



## **Typical Timber** Window Section



Solway House Business Centre,t01228 510616Parkhouse Road,eadmin@ashwooddesign.co.ukCarlislewwww.ashw