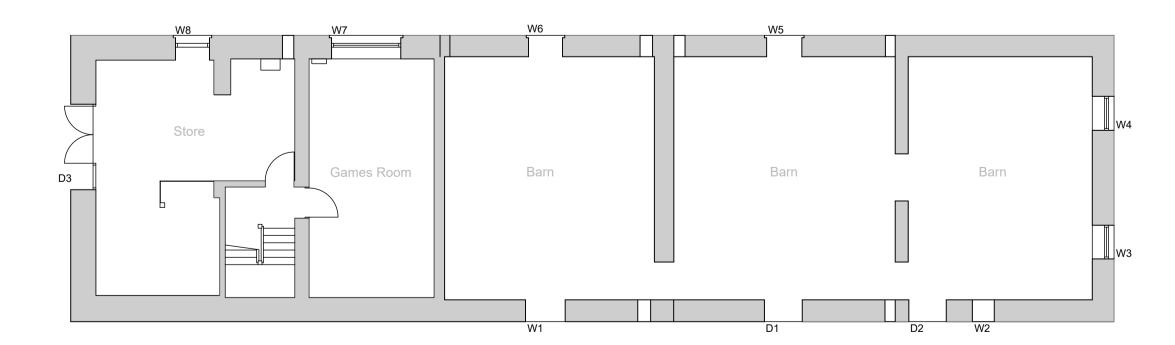

FIRST FLOOR

GROUND FLOOR

LOWER FLOOR

WEST ELEVATION

SOUTH ELEVATION

NORTH ELEVATION