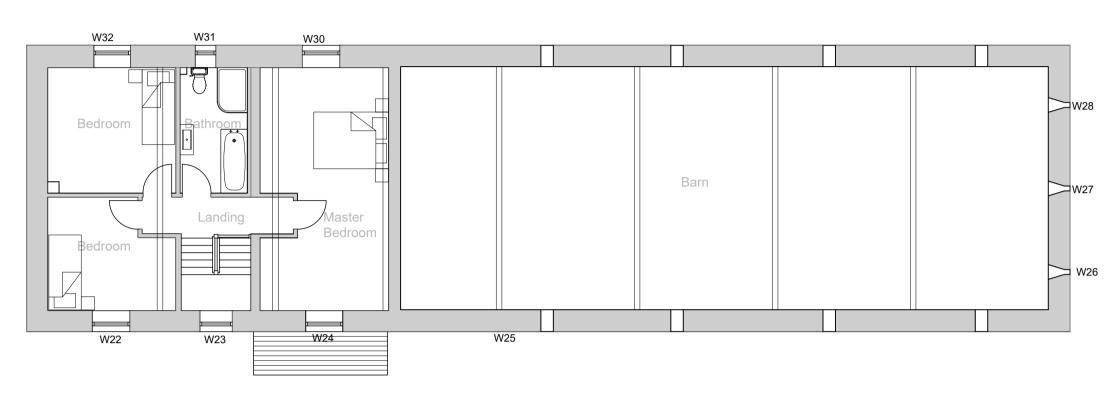

FIRST FLOOR

GROUND FLOOR

LOWER FLOOR

WEST ELEVATION

SOUTH ELEVATION

NORTH ELEVATION