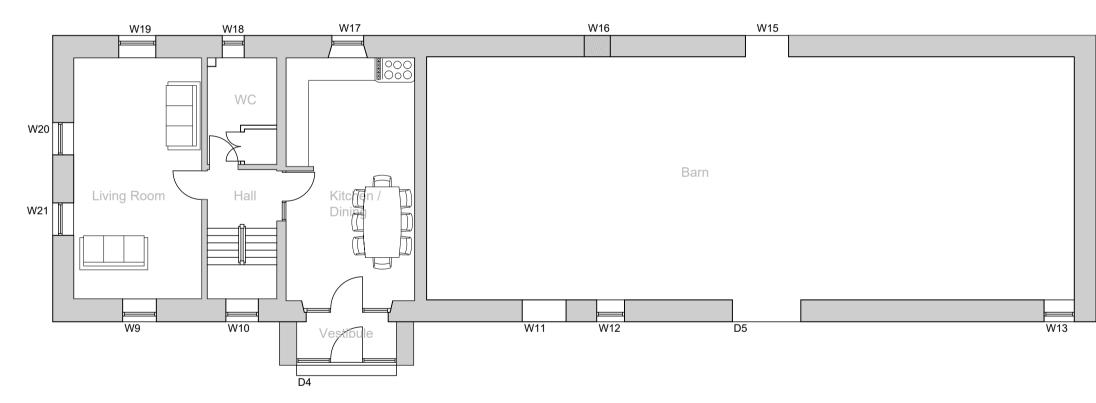

FIRST FLOOR

GROUND FLOOR

LOWER FLOOR

WEST ELEVATION

SOUTH ELEVATION

NORTH ELEVATION