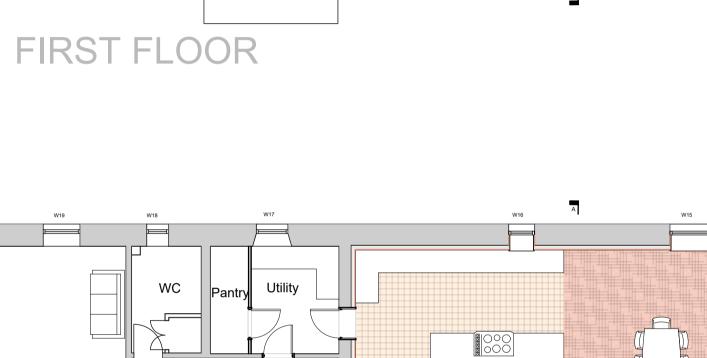

## WEST ELEVATION

SOUTH ELEVATION

NORTH ELEVATION

W21

D3

Living Room Entrance Hall Vestibule **GROUND FLOOR** 

Utility Pantr Kitchen (Dining)) А

А