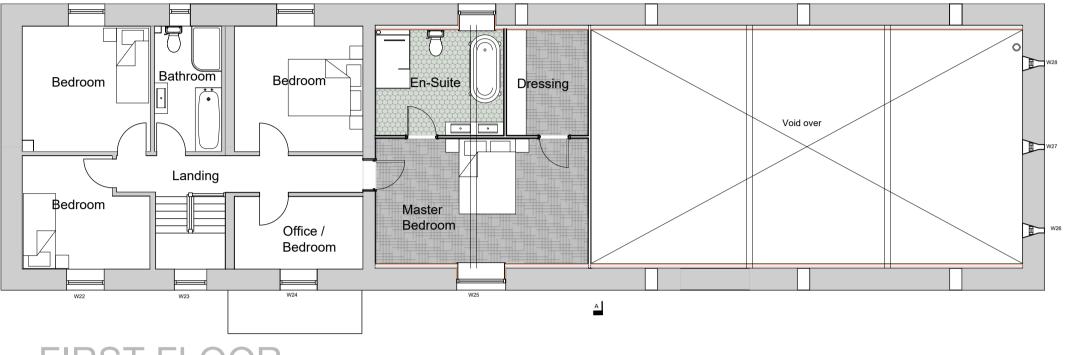

## WEST ELEVATION

SOUTH ELEVATION

NORTH ELEVATION

W21

D3

Living Room Entrance Hall Vestibule **GROUND FLOOR** 

Utility Pantr Kitchen (Dining)) А

А