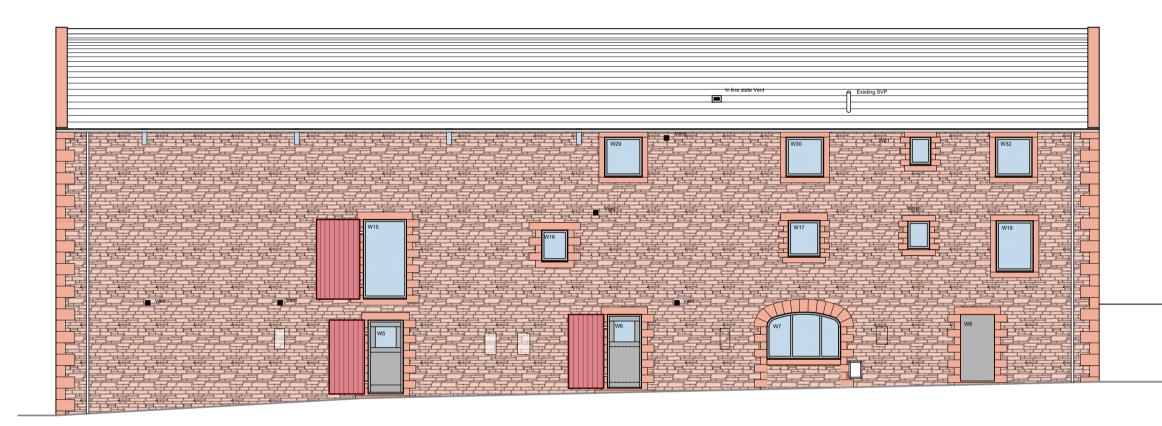

## WEST ELEVATION

SOUTH ELEVATION

NORTH ELEVATION

W21

D3

Living Room Entrance Hall Vestibule **GROUND FLOOR** 

Utility Pantr Kitchen (Dining)) А

А