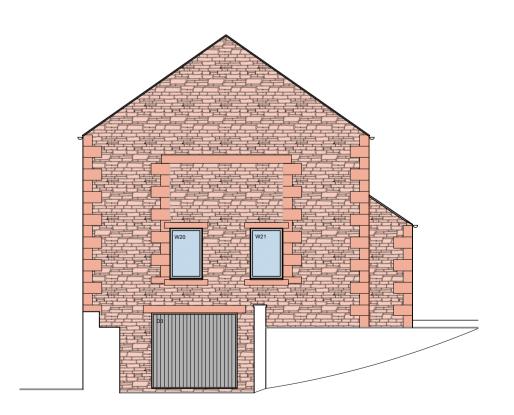

## WEST ELEVATION

SOUTH ELEVATION

NORTH ELEVATION

W21

D3

Living Room Entrance Hall Vestibule **GROUND FLOOR** 

Utility Pantr Kitchen (Dining)) А

А