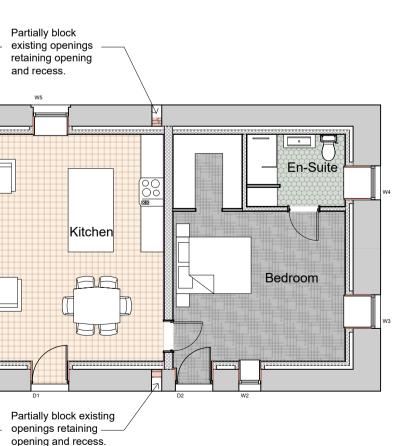

Living

LOWER FLOOR

Store

Bedroom

Partially block existing – openings retaining ——– opening and recess.