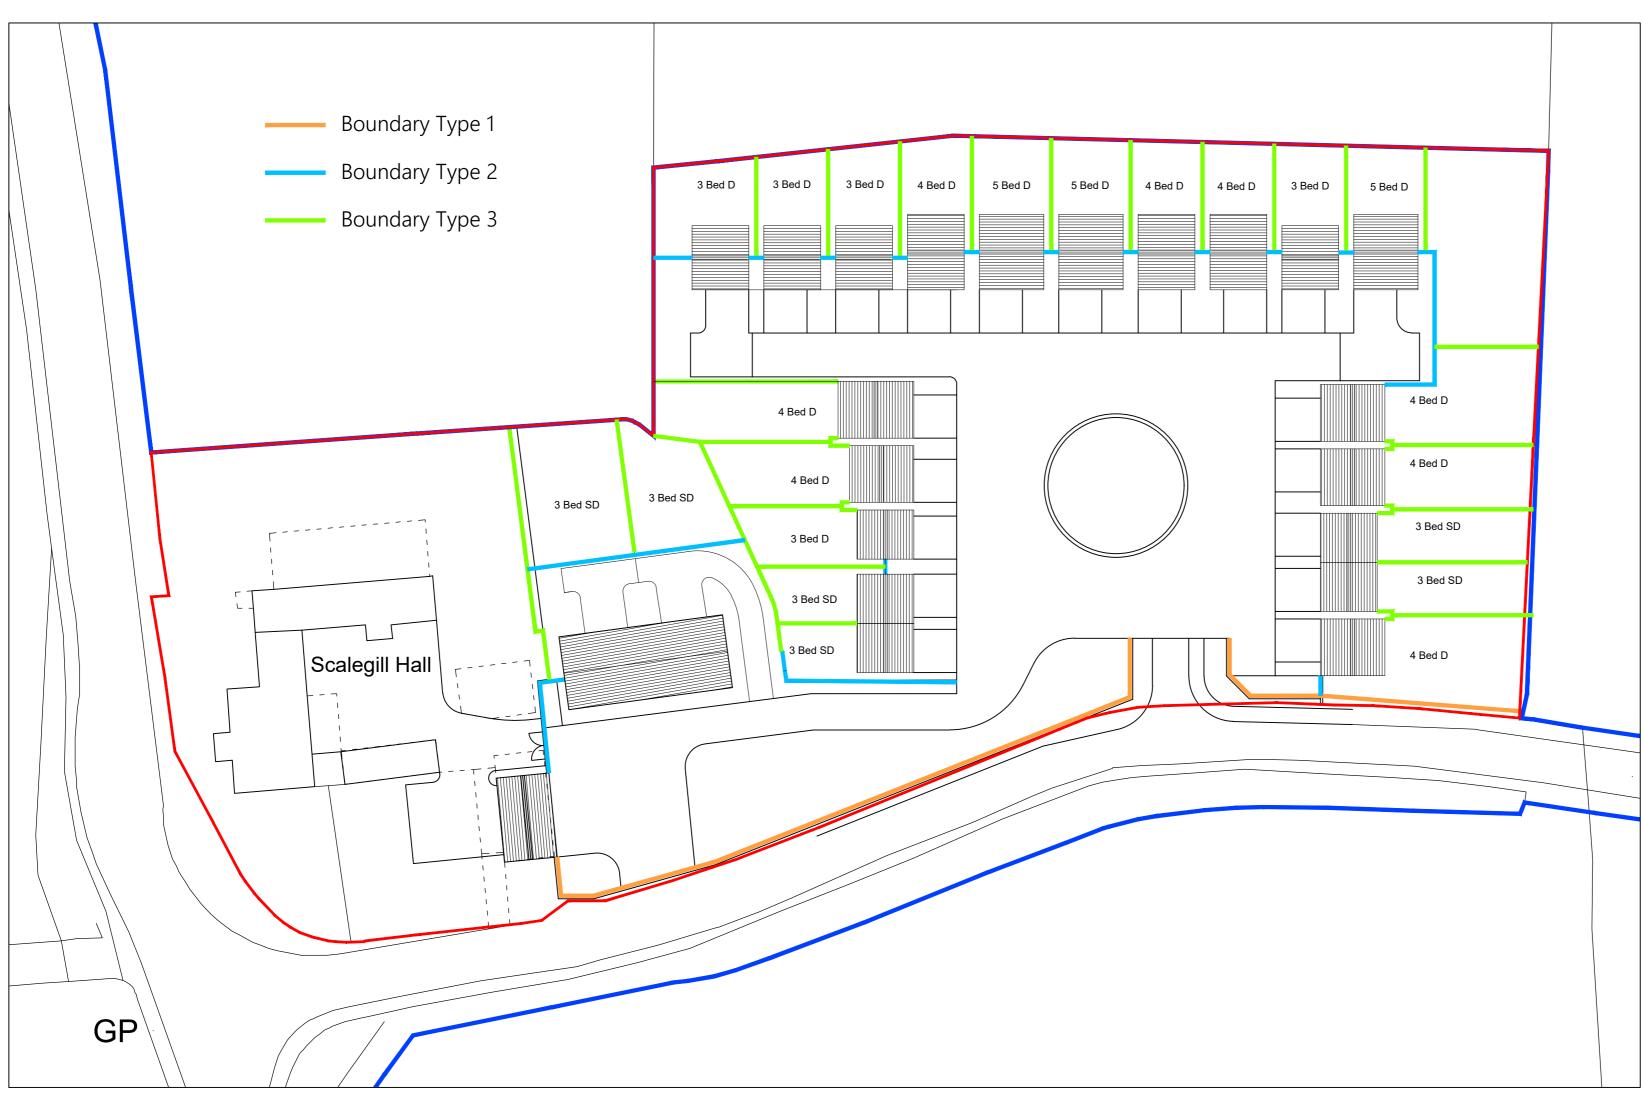

SITE LAYOUT

## Title:

Boundary Layout

| Scale:<br>1/500 | Sheet Size:<br>A2 | Drawn:<br>jC | Date:<br>10-21 |
|-----------------|-------------------|--------------|----------------|
| Project No:     | Drawing No:       |              | Revision:      |
| 1895            | 1003              |              | А              |