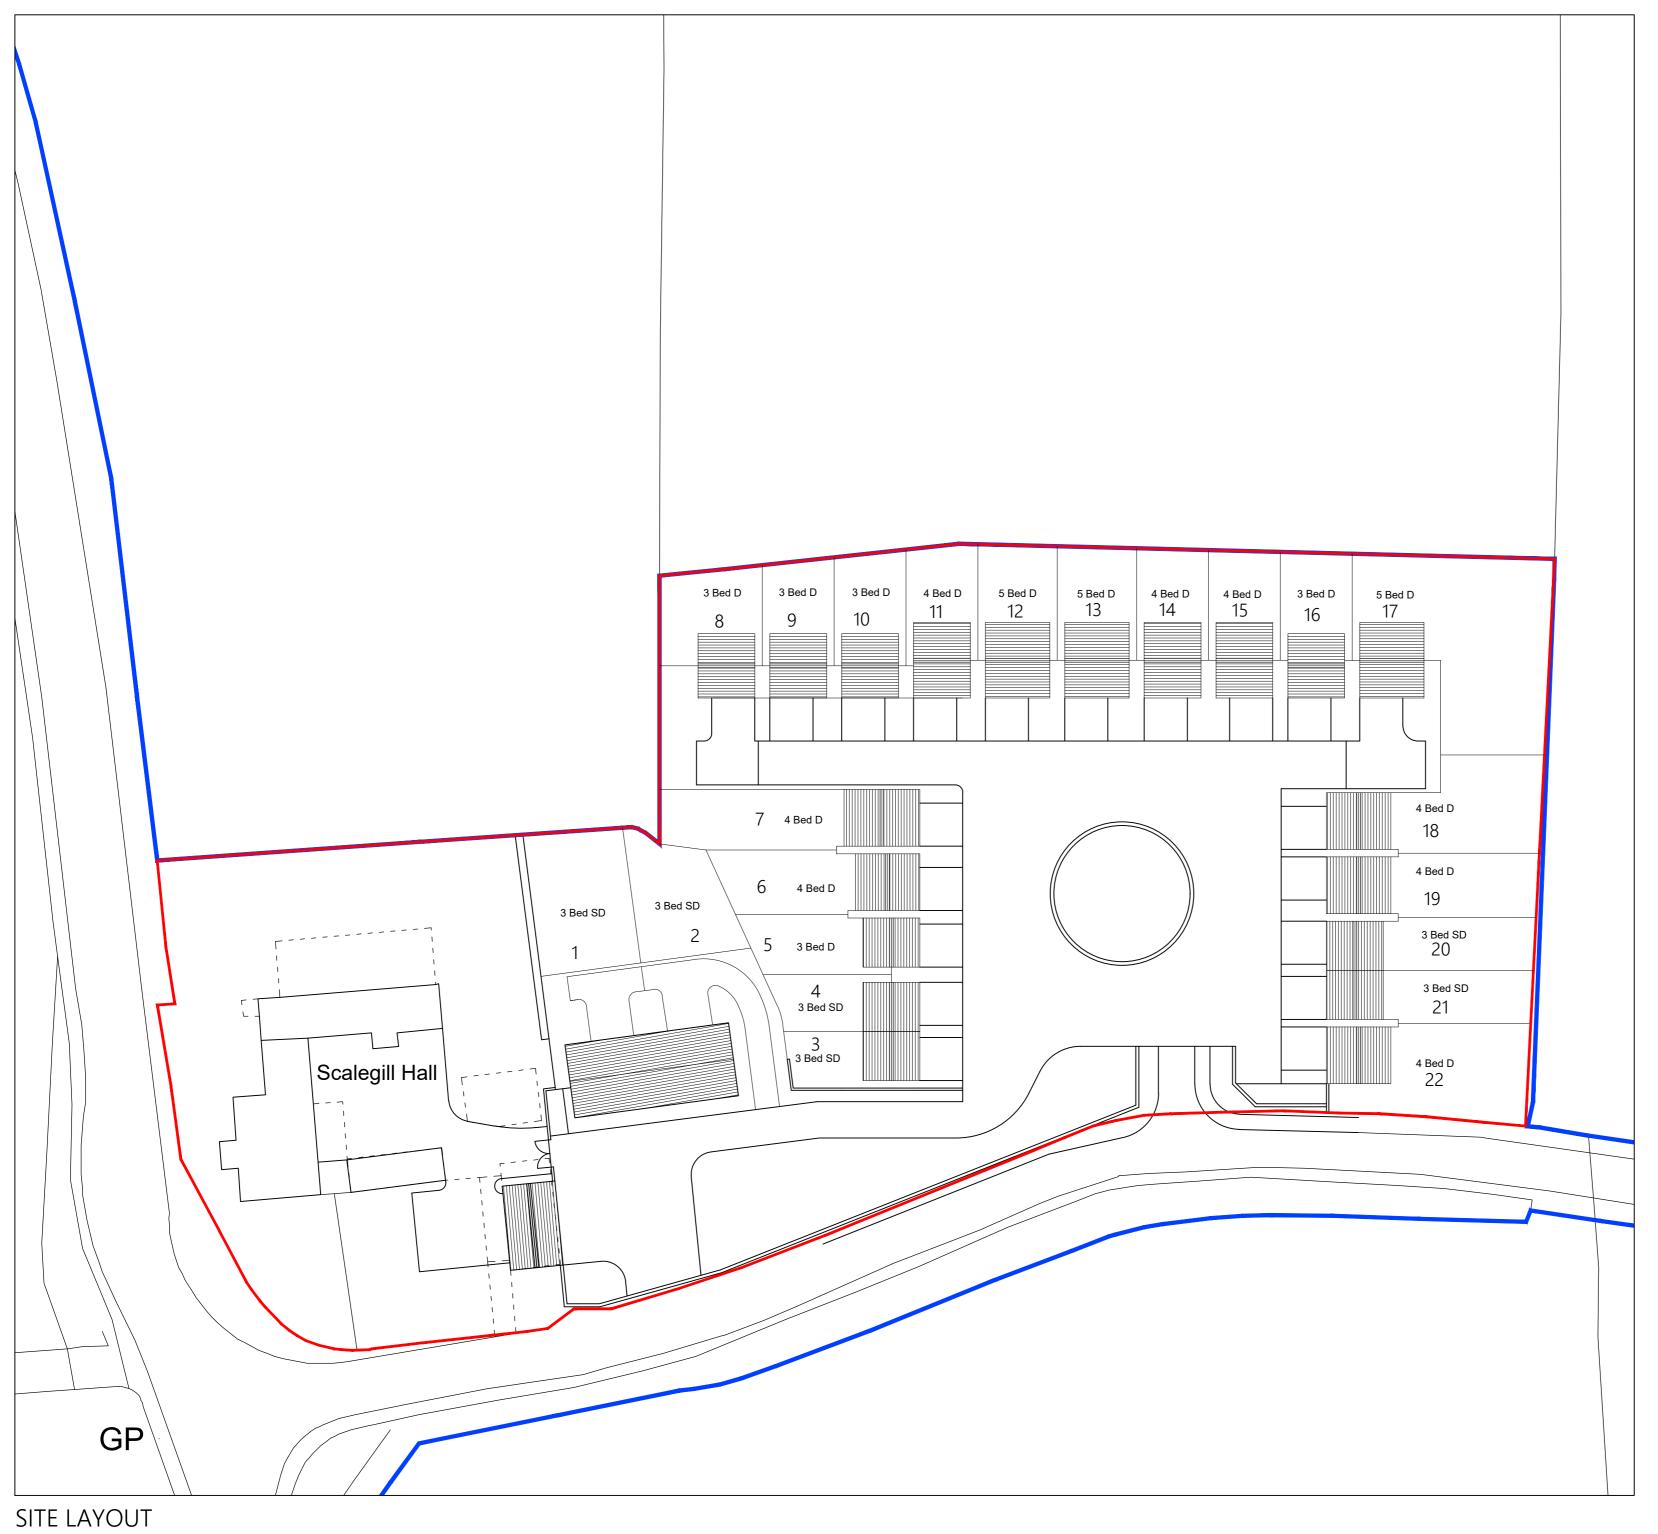

## Planning

Thomsen Estates

Scalegill Hall, Moor Row

Title:

Site Layout

| Scale:      | Sheet Size: | Drawn: | Date:     |
|-------------|-------------|--------|-----------|
| 1/500       | A2          | TH     | 12-23     |
| Project No: | Drawing No: |        | Revision: |
| 1895        | 1001        |        | C         |