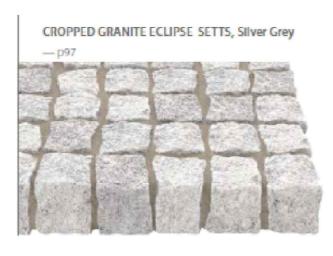

## **SYLVERN®**

**Ethically Sourced Limestone** 

Hard Surface 1 : Marshalls Slyvern natural limestone paving with 'Capleton Pavers' border.

Hard Surface 2 : Marshalls Cropped Granite Eclipse Setts 100x100x100m