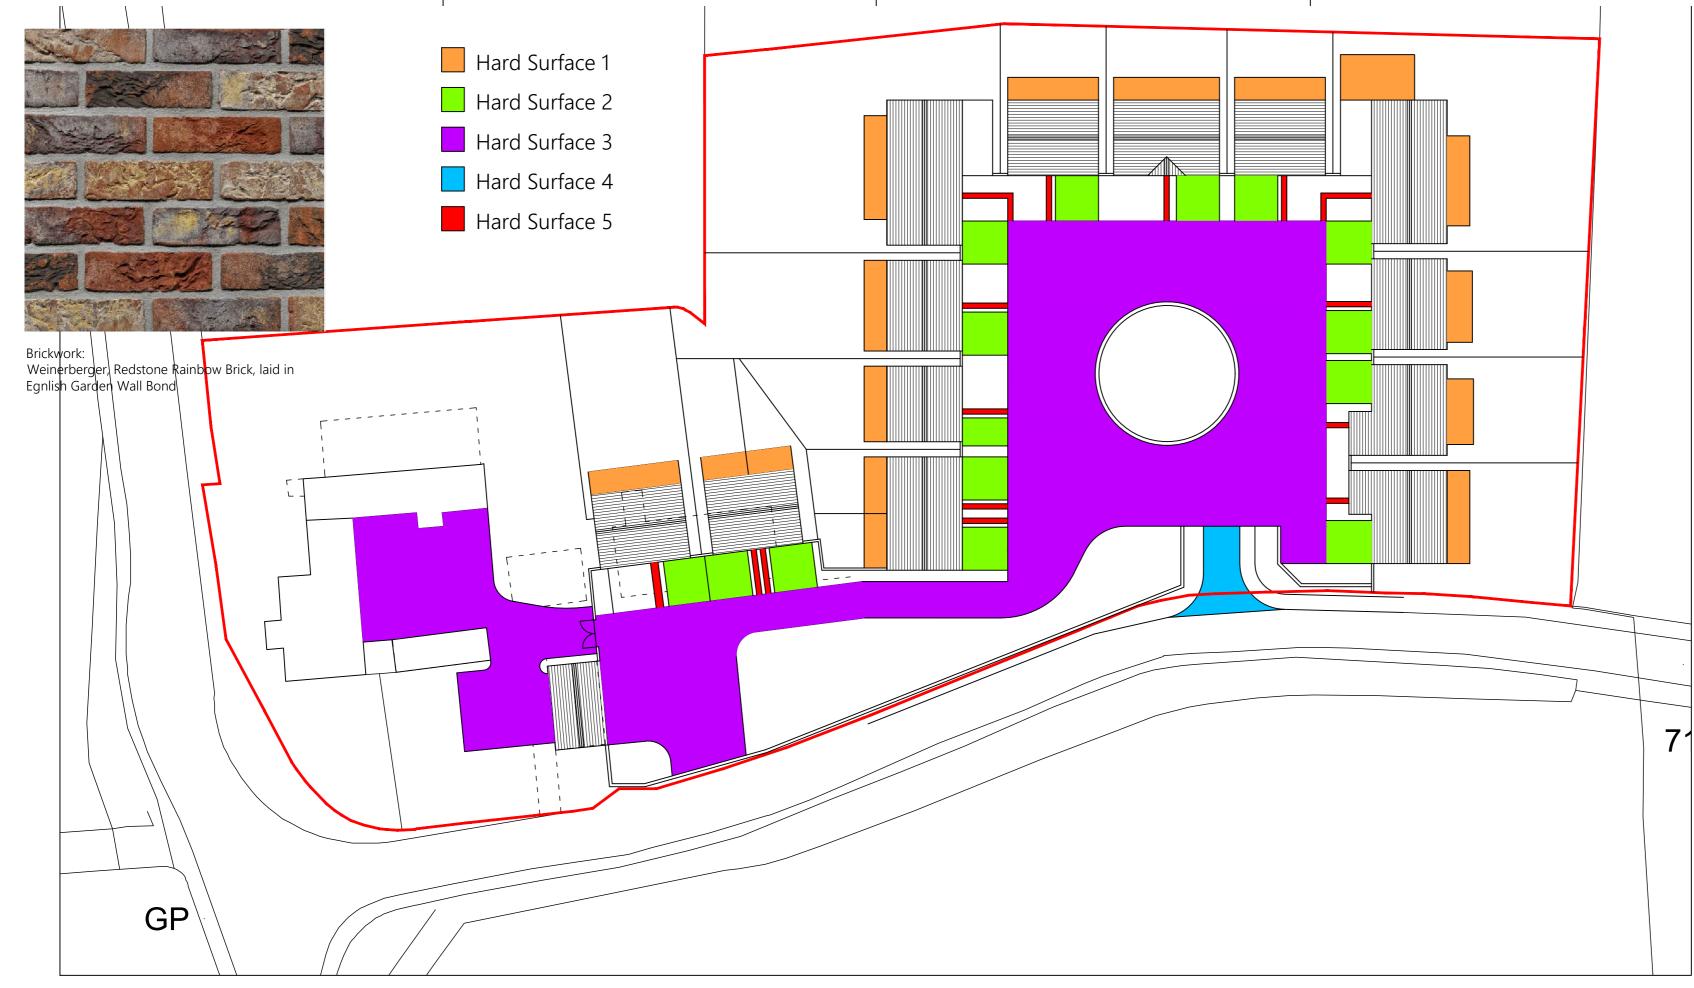

## **SYLVERN®**

**Ethically Sourced Limestone** 

Hard Surface 1 : Marshalls Slyvern natural limestone paving with 'Capleton Pavers' border.

Hard Surface 2 : Marshalls Cropped Granite Eclipse Setts 100x100x100m

Hard Surface 3 :
Marshalls natural stone sets 'split and tumbled, Autumn Bronze'
200mmx100mmx50mm with Marshalls
Cropped Granite Eclipse Setts
100x100x100m forming border.

Hard Surface 4 : Tarmac

**Ethically Sourced Limestone** 

Hard Surface 5 : Marshalls Slyvern natural limestone paving with 'Capleton Pavers' border.

Materials

Thomsen Estates

Scalegill Hall, Moor Row

| Scale:      | Sheet Size: | Drawn: | Date:     |
|-------------|-------------|--------|-----------|
| 1/500       | A2          | jc     | 10-21     |
| Project No: | Drawing No: |        | Revision: |
| 1895        | 1002        |        | -         |