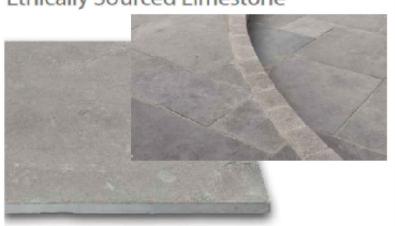

## **SYLVERN®**

**Ethically Sourced Limestone** 

Hard Surface 1 : Marshalls Slyvern natural limestone paving with 'Capleton Pavers' border.

Hard Surface 2 : Marshalls Cropped Granite Eclipse Setts 100x100x100m