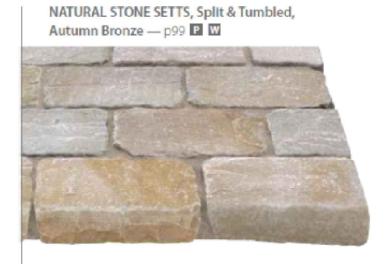

Hard Surface 3 :
Marshalls natural stone sets 'split and tumbled, Autumn Bronze'
200mmx100mmx50mm with Marshalls
Cropped Granite Eclipse Setts
100x100x100m forming border.

Hard Surface 4 : Tarmac

**Ethically Sourced Limestone** 