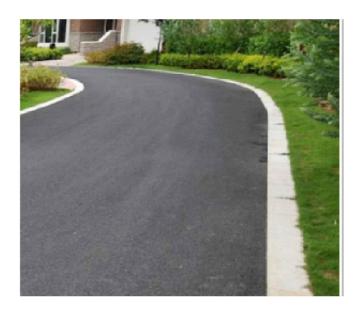

Hard Surface 3 :
Marshalls natural stone sets 'split and tumbled, Autumn Bronze'
200mmx100mmx50mm with Marshalls
Cropped Granite Eclipse Setts
100x100x100m forming border.

Hard Surface 4 : Tarmac

**Ethically Sourced Limestone** 