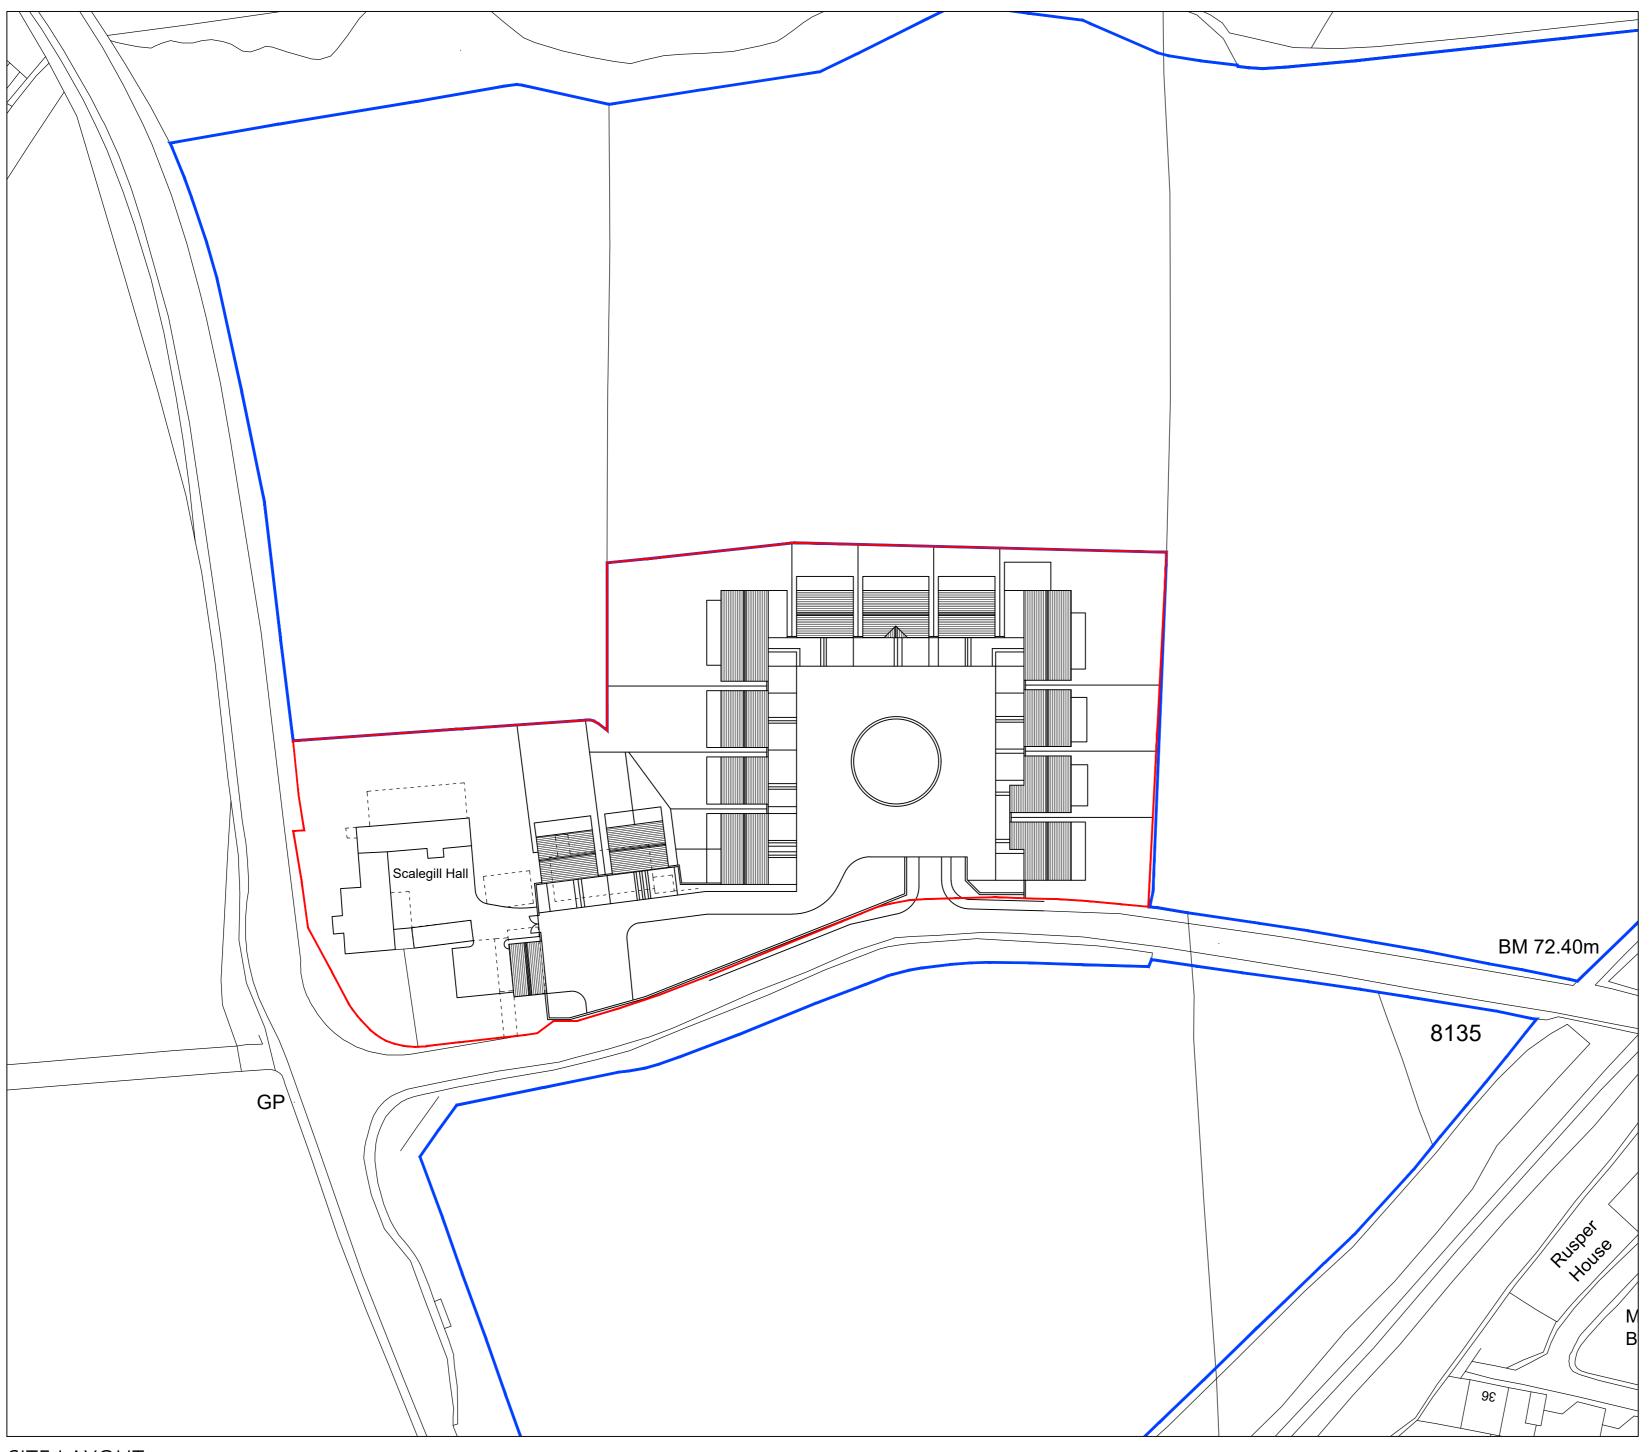

REVISIONS Rev | Description

Drawn Date

Purpose: Planning

Client:

Thomsen Estates

Project: Scalegill Hall, Moor Row

## Title:

Location Plan

| Scale:      | Sheet Size: | Drawn: | Date:     |
|-------------|-------------|--------|-----------|
| 1/1250      | A2          | jc     | 10-21     |
| Project No: | Drawing No: |        | Revision: |
| 1895        | 1000        |        | -         |