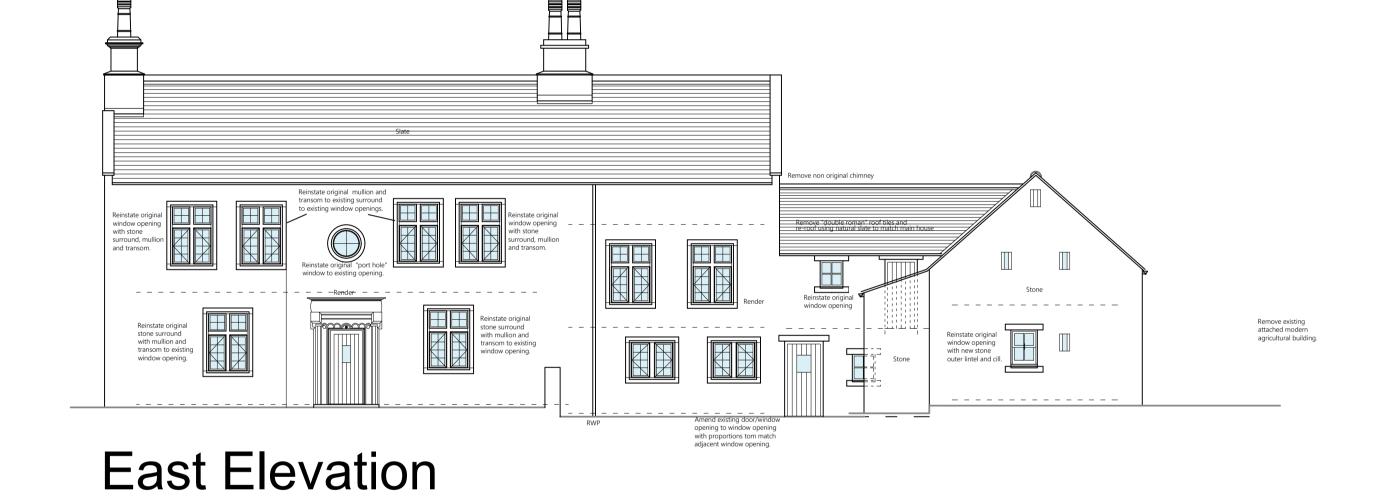

Sectional South Elevation (barn)

West Elevation

North Elevation

NOTES AND AMENDMENTS

REVISIONS Rev | Description

the architect immediately and before proceeding.

This drawing is copyright ©. Figured dimensions are to be followed in preference to scaled dimensions and particulars are to be taken from the actual work where possible. Any discrepancy must be reported to