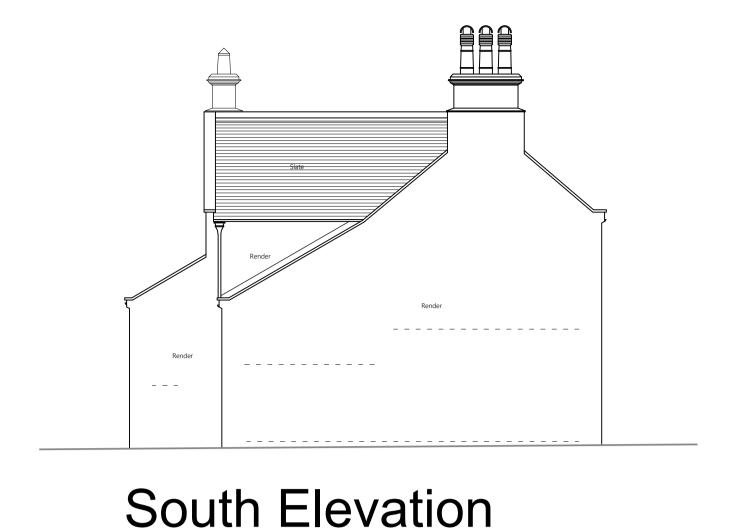

Sectional South Elevation (barn)

West Elevation

North Elevation

NOTES AND AMENDMENTS

REVISIONS Rev | Description

the architect immediately and before proceeding.

This drawing is copyright ©. Figured dimensions are to be followed in preference to scaled dimensions and particulars are to be taken from the actual work where possible. Any discrepancy must be reported to