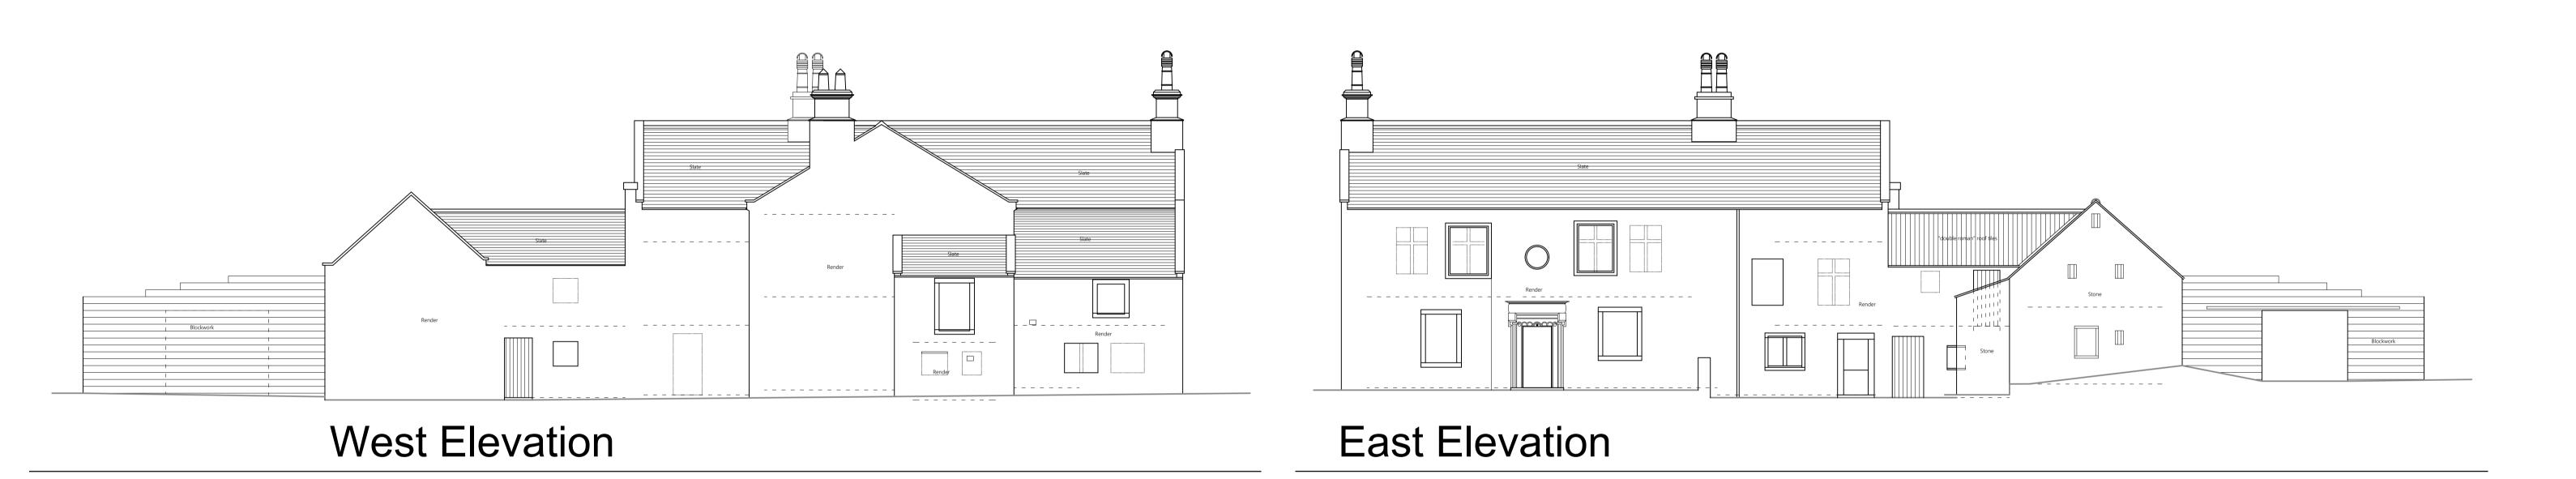

Sectional South Elevation (barn)





North Elevation



## Planning

Client:

Thomsen Estates

Scalegill Hall, Moor Row

NOTES AND AMENDMENTS

REVISIONS
Rev | Description

the architect immediately and before proceeding.

This drawing is copyright ©. Figured dimensions are to be followed in preference to scaled dimensions and particulars are to be taken from the actual work where possible. Any discrepancy must be reported to

Drawn Date

Elevations As Existing

| Scale:      | Sheet Size: | Drawn: | Date:     |
|-------------|-------------|--------|-----------|
| 1/100       | A1          | RK     | 10/21     |
| Project No: | Drawing No: |        | Revision: |
| 1895        | 011         |        | _         |