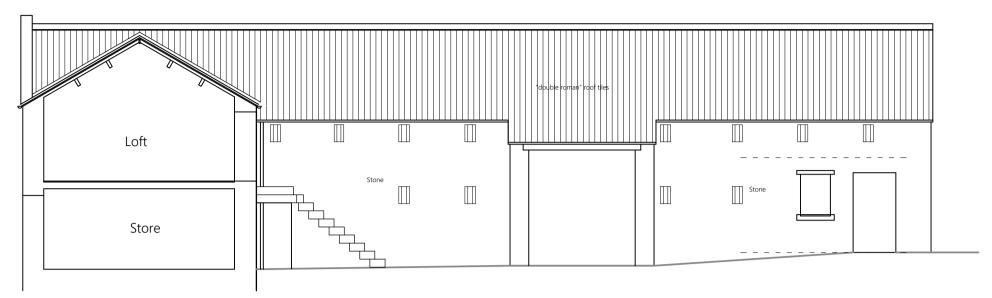

Sectional South Elevation (barn)





North Elevation



## Planning

Client:

Thomsen Estates

Scalegill Hall, Moor Row

NOTES AND AMENDMENTS

REVISIONS
Rev | Description

the architect immediately and before proceeding.

This drawing is copyright ©. Figured dimensions are to be followed in preference to scaled dimensions and particulars are to be taken from the actual work where possible. Any discrepancy must be reported to

Drawn Date

Elevations As Existing

| Scale:      | Sheet Size: | Drawn: | Date:     |
|-------------|-------------|--------|-----------|
| 1/100       | A1          | RK     | 10/21     |
| Project No: | Drawing No: |        | Revision: |
| 1895        | 011         |        | _         |