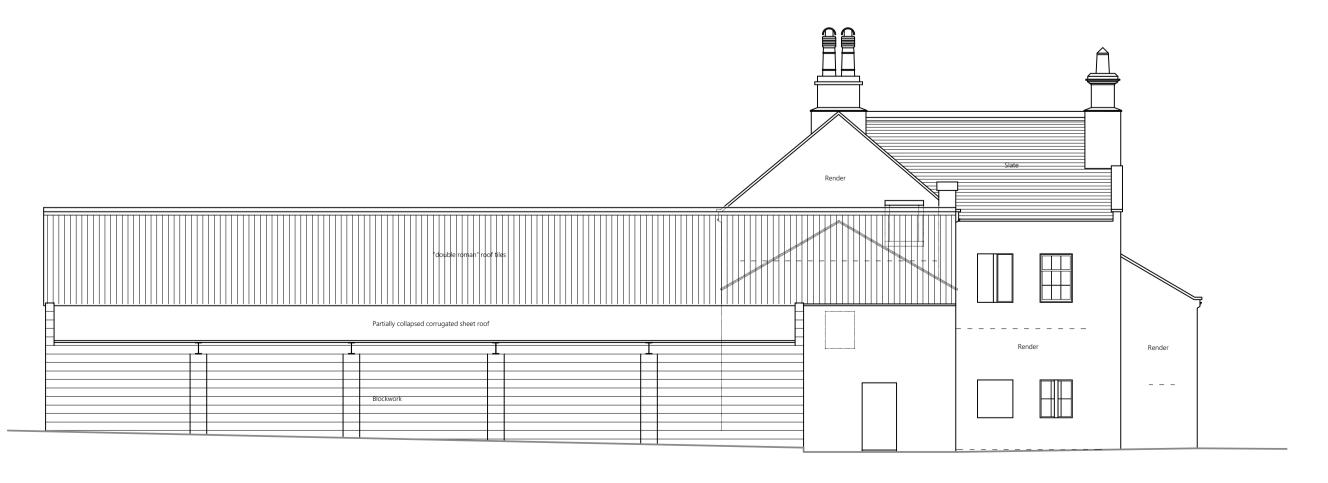

Sectional South Elevation (barn)





North Elevation



## Planning

Client:

Thomsen Estates

Scalegill Hall, Moor Row

NOTES AND AMENDMENTS

REVISIONS
Rev | Description

the architect immediately and before proceeding.

This drawing is copyright ©. Figured dimensions are to be followed in preference to scaled dimensions and particulars are to be taken from the actual work where possible. Any discrepancy must be reported to

Drawn Date

Elevations As Existing

| Scale:      | Sheet Size: | Drawn: | Date:     |
|-------------|-------------|--------|-----------|
| 1/100       | A1          | RK     | 10/21     |
| Project No: | Drawing No: |        | Revision: |
| 1895        | 011         |        | _         |