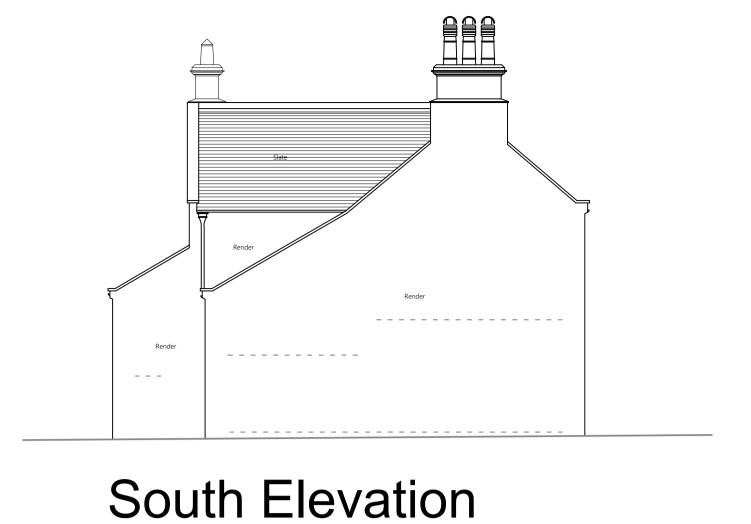

Sectional South Elevation (barn)





North Elevation



## Planning

Client:

Thomsen Estates

Scalegill Hall, Moor Row

NOTES AND AMENDMENTS

REVISIONS
Rev | Description

the architect immediately and before proceeding.

This drawing is copyright ©. Figured dimensions are to be followed in preference to scaled dimensions and particulars are to be taken from the actual work where possible. Any discrepancy must be reported to

Drawn Date

Elevations As Existing

| Scale:      | Sheet Size: | Drawn: | Date:     |
|-------------|-------------|--------|-----------|
| 1/100       | A1          | RK     | 10/21     |
| Project No: | Drawing No: |        | Revision: |
| 1895        | 011         |        | _         |