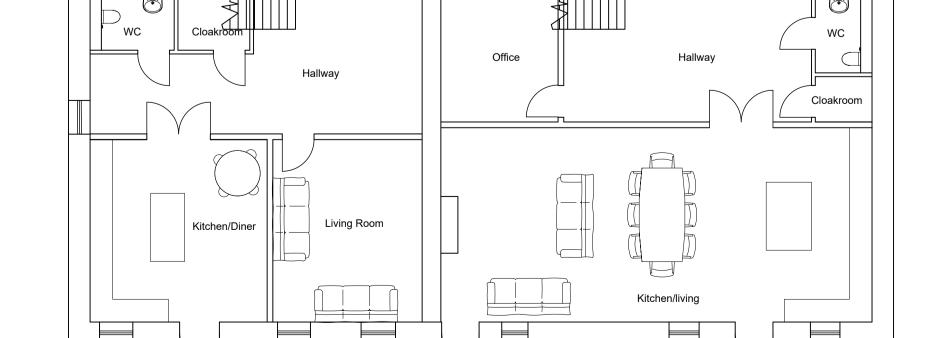

South Elevation



First Floor Plan



NOTES AND AMENDMENTS

REVISIONS

Rev | Description

This drawing is copyright  $\mathbb{Q}$ . Figured dimensions are to be followed in preference to scaled dimensions and particulars are to be taken from

the actual work where possible. Any discrepancy must be reported to the architect immediately and before proceeding.



| Scale.     | Shoot Siza. |  |
|------------|-------------|--|
|            |             |  |
|            |             |  |
| Proposed   |             |  |
| <b>5</b> . |             |  |

| Scale: 1/100 | Sheet Size: | Drawn:<br>HH | Date: 22/09 |
|--------------|-------------|--------------|-------------|
| Project No:  | Drawing No: |              | Revision:   |
| 1895         | 010         |              | -           |



Ground Floor Plan