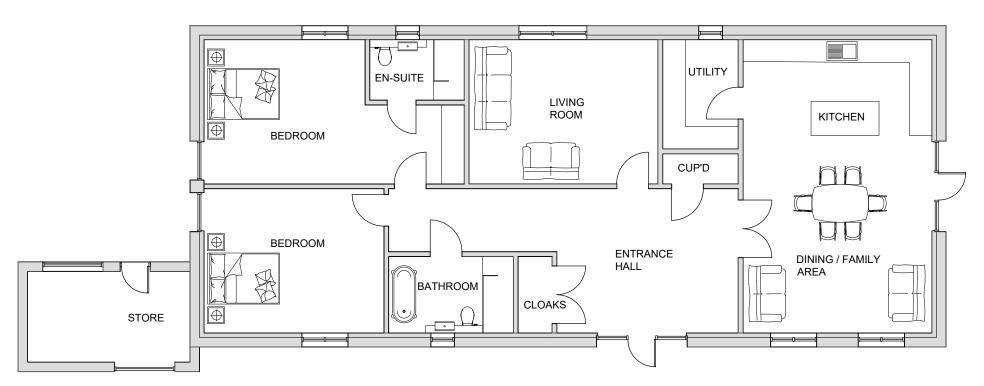

**GROUND FLOOR** 

## Concept Floor Plans

| Scale:      | Sheet Size: | Drawn: | Date:     |
|-------------|-------------|--------|-----------|
| 1/100       | A3          | db     | 08/21     |
| Project No: | Drawing No: |        | Revision: |
| 2013        | 002         |        | a         |
|             |             |        |           |