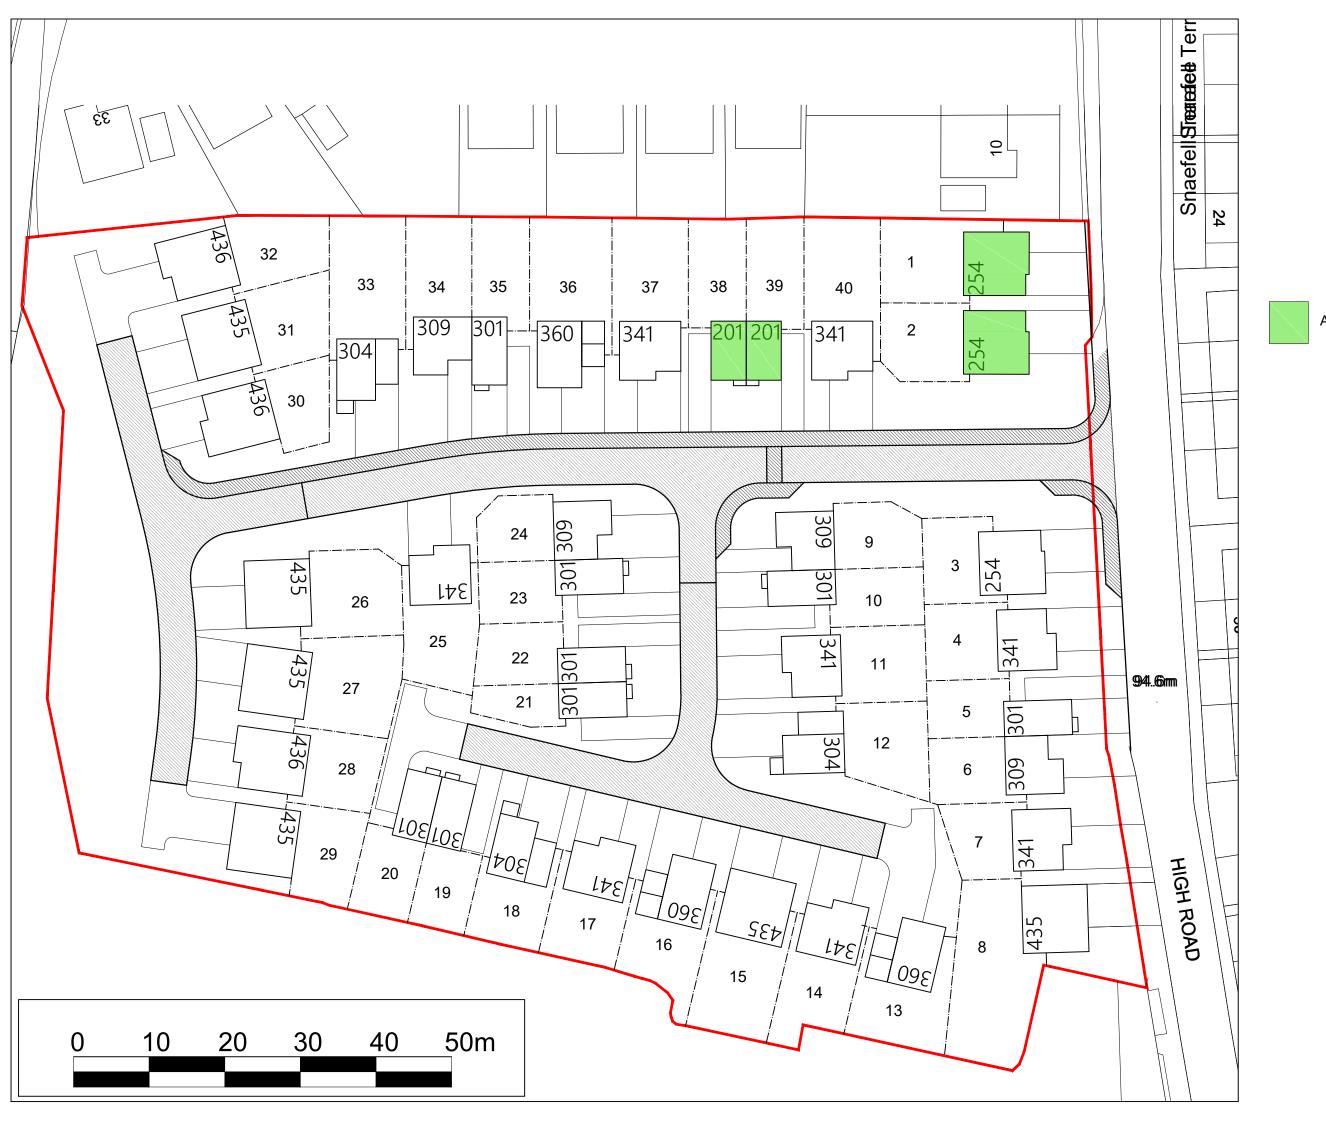

## Planning

Gleeson Homes

Waters Edge

Affordable Housing Plan

| 1839        | 008         |        | -         |
|-------------|-------------|--------|-----------|
| Project No: | Drawing No: |        | Revision: |
| 1:500       | A3          | jc     | 03/2019   |
| Scale:      | Sheet Size: | Drawn: | Date:     |