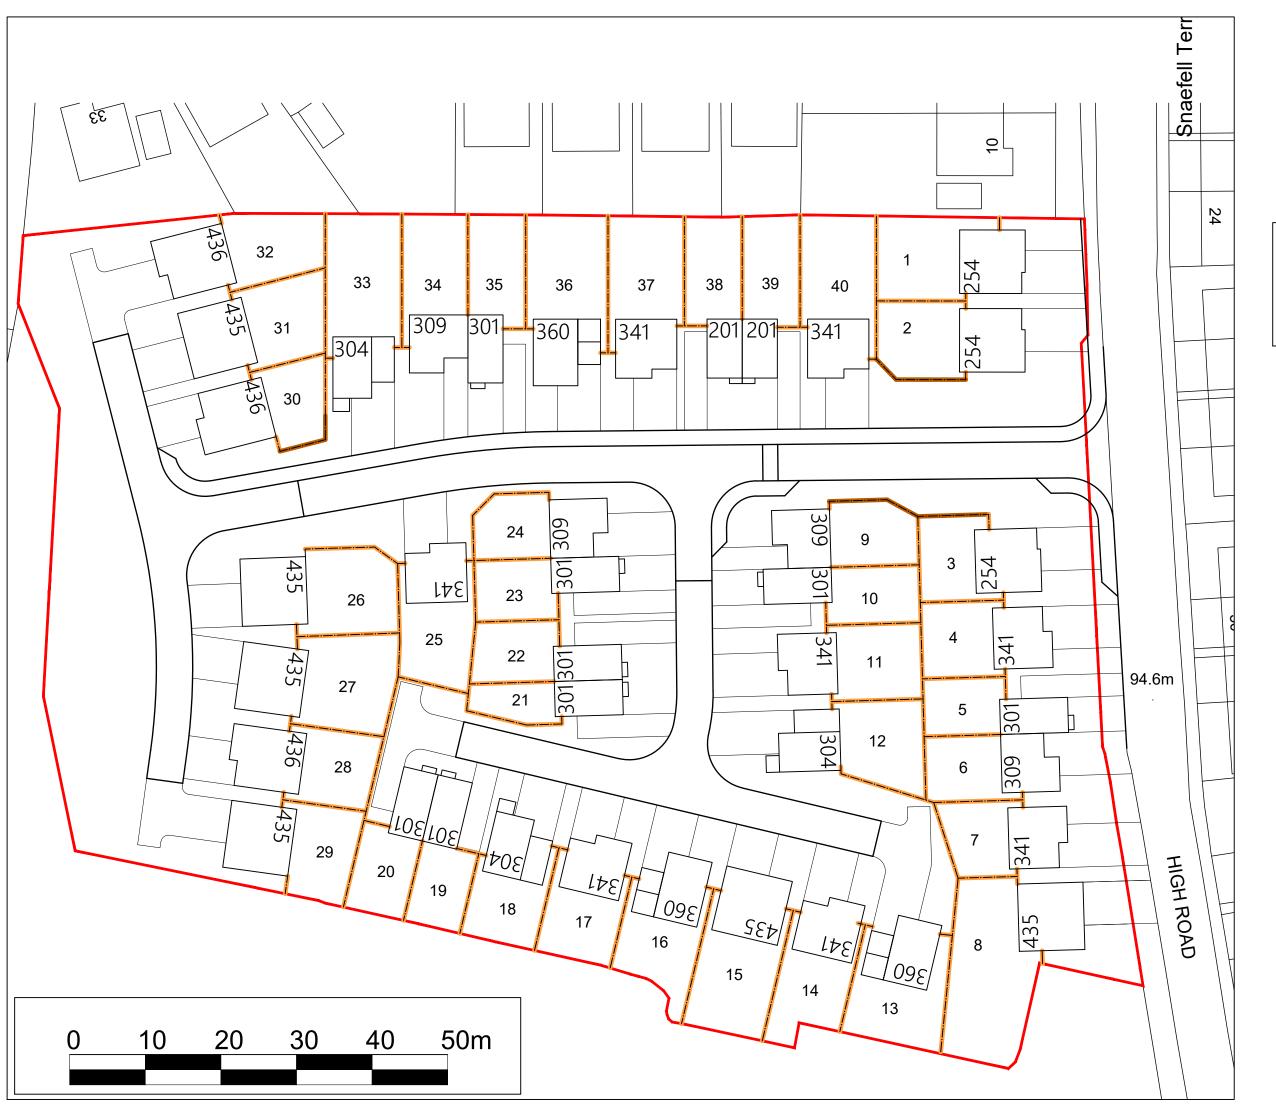

## Planning

Gleeson Homes

Waters Edge

**Boundary Treatments Layout** 

| 1839        | Drawing No: 002 |        | -         |
|-------------|-----------------|--------|-----------|
| Project No: |                 |        | Revision: |
| 1:500       | A3              | jc     | 03/2019   |
| Scale:      | Sheet Size:     | Drawn: | Date:     |