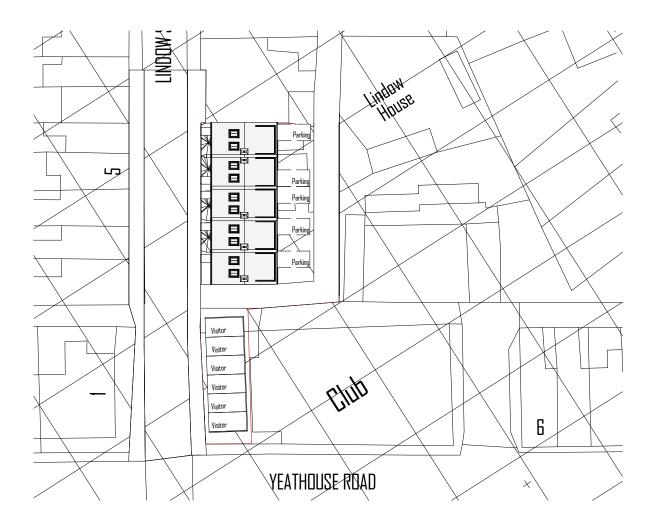

Proposed Site Plan Scale: 1:500 Copyright. This drawing and design and all the information contained therein is the sole copy right of G9 Design, and reproduction in any form is forbidden unless permission is obtained in writing.

## Job

Lindow Street Frizington Cumbria, CA26 3PU