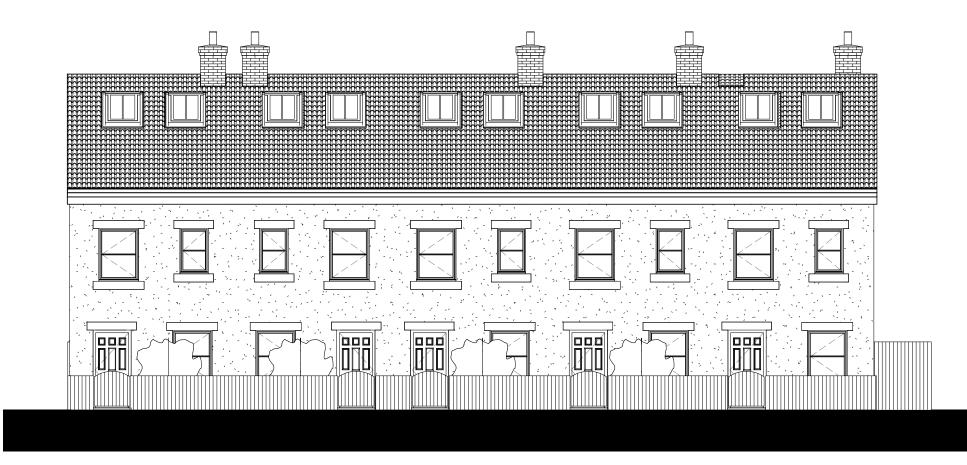

Proposed Street Scene Scale: 1:100 Copyright. This drawing and design and all the information contained therein is the sole copy right of G9 Design, and reproduction in any form is forbidden unless permission is obtained in writing.

## Drawing Title

Proposed Street Scene (Front)

| Sheet Size                              | 1:100 @ A3 |  |
|-----------------------------------------|------------|--|
| Drawn By Rory Canham                    |            |  |
| <b>Date</b> 10/11/17                    |            |  |
| Drawing Status For Client Purposes Only |            |  |
| Drawing No. 1746_04A                    |            |  |