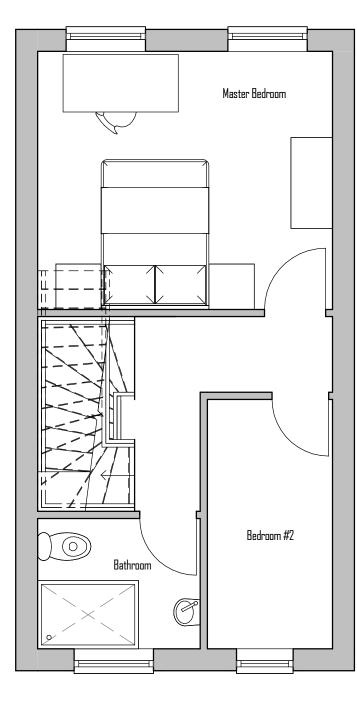

Typical Ground Floor Plan Scale: 1:50

Typical First Floor Plan Scale: 1:50

Typical Attic Floor Plan Scale: 1:50 Copyright. This drawing and design and all the information contained therein is the sole copy right of G9 Design, and reproduction in any form is forbidden unless permission is obtained in writing.