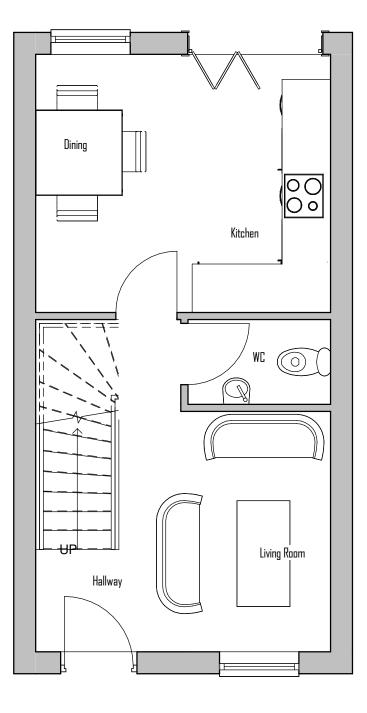

Typical Ground Floor Plan Scale: 1:50

Typical First Floor Plan Scale: 1:50

Typical Attic Floor Plan Scale: 1:50 Copyright. This drawing and design and all the information contained therein is the sole copy right of G9 Design, and reproduction in any form is forbidden unless permission is obtained in writing.