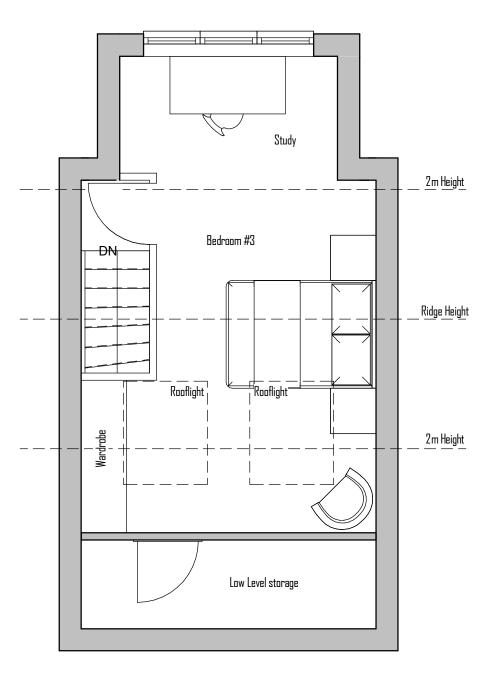

Typical Ground Floor Plan Scale: 1:50

Typical First Floor Plan Scale: 1:50

Typical Attic Floor Plan Scale: 1:50 Copyright. This drawing and design and all the information contained therein is the sole copy right of G9 Design, and reproduction in any form is forbidden unless permission is obtained in writing.