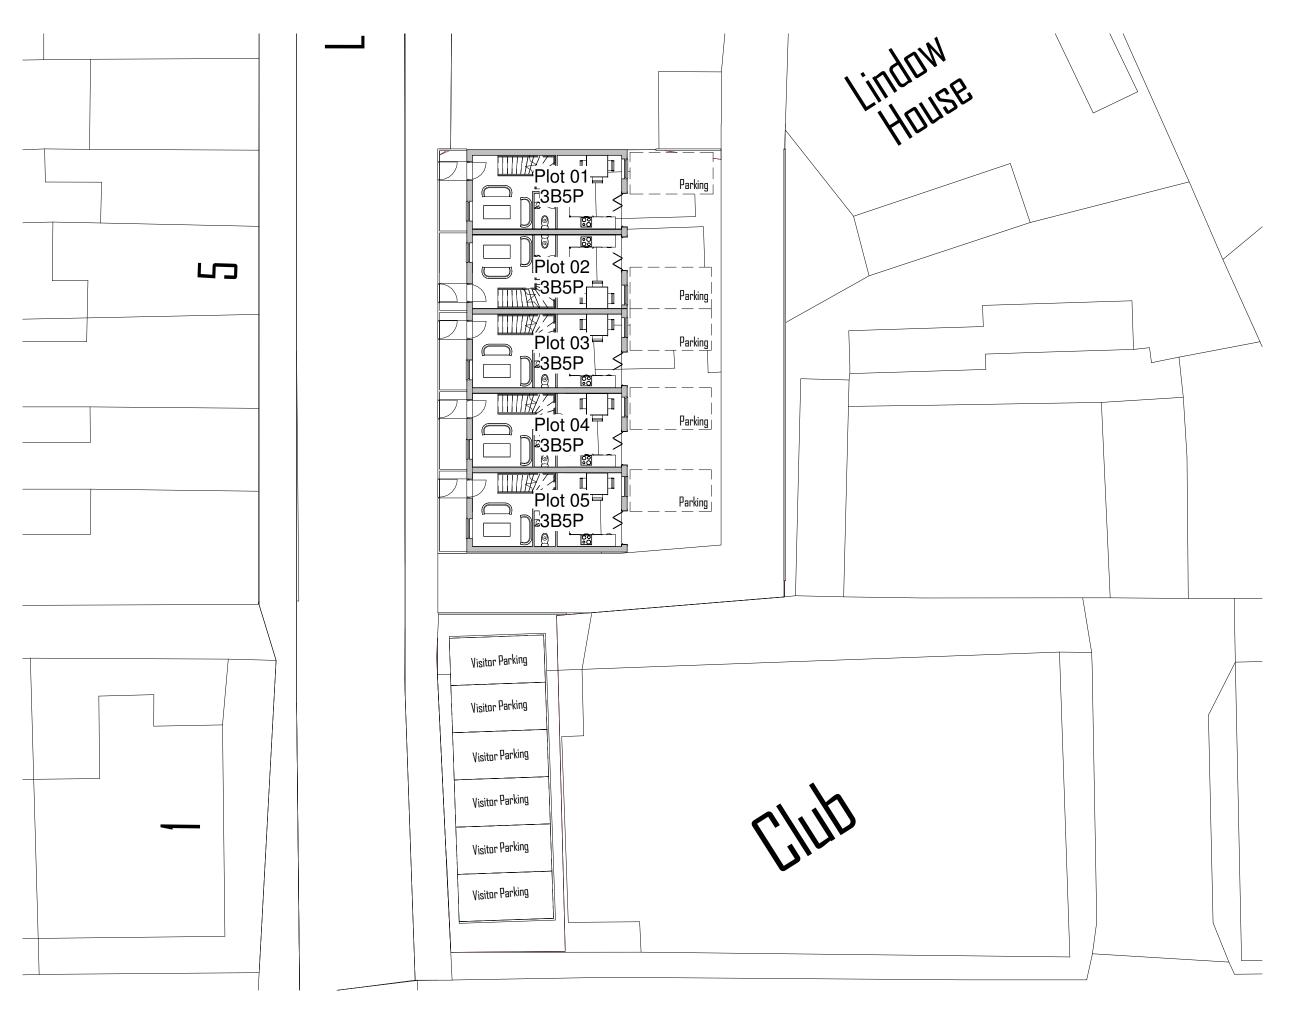

Proposed Site Plan Scale 1:200 Copyright. This drawing and design and all the information contained therein is the sole copy right of G9 Design, and reproduction in any form is forbidden unless permission is obtained in writing.

Job

Lindow Street Frizington Cumbria, CA26 3PU

**Drawing Title** 

Proposed Site Plan

Sheet Size/Scale 1:200 @ A3

Drawn By Rory Canham

Date 10/11/17

Drawing Status For Client Purposes Only