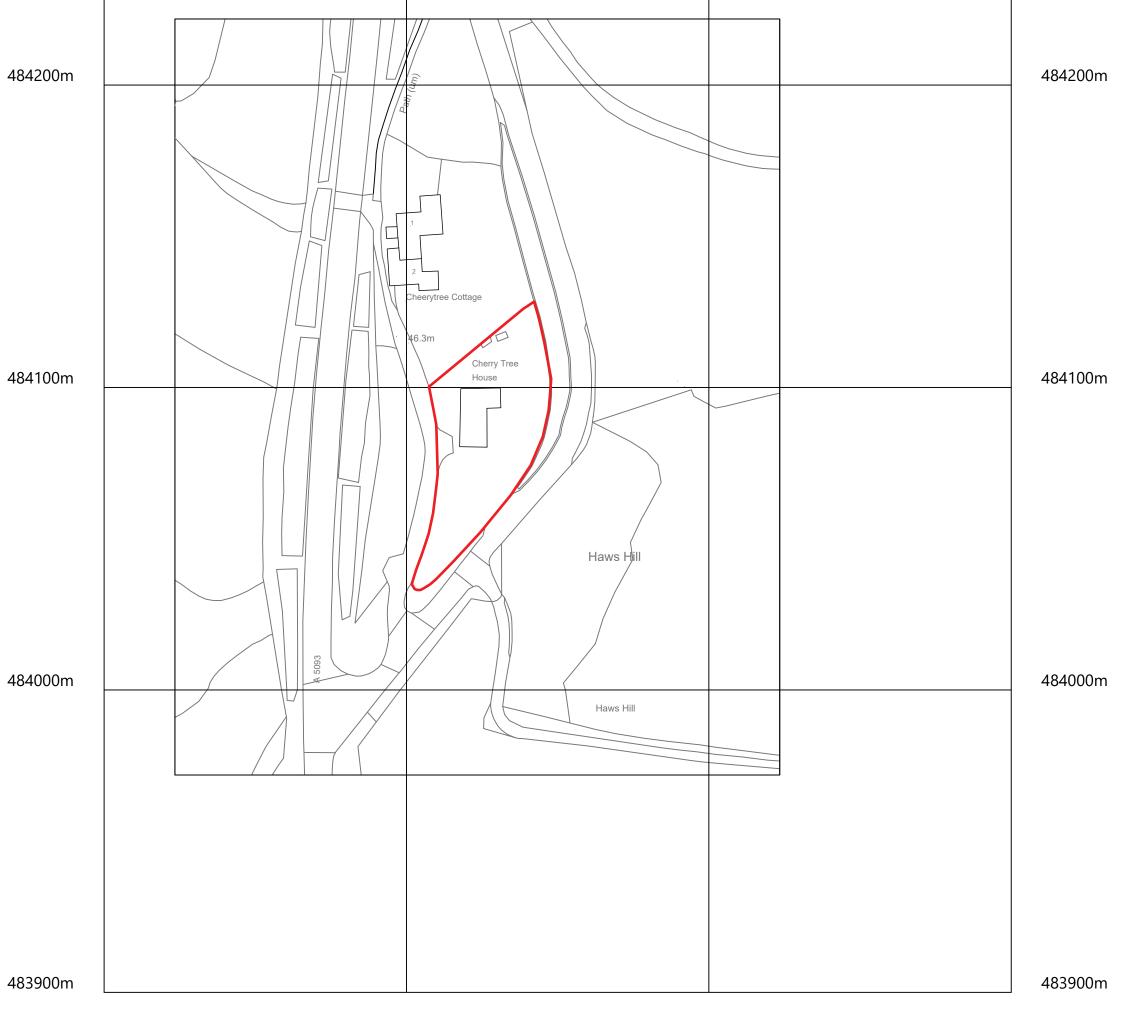

PROJEC

House remodeling and extension Cherry Tree House, The Green, Millom LA18 5HQ

CLIENT

Martin and Helen Cook

Location Plan

 SCALE/ A3
 DRAWN
 CHECKED
 DATE

 1/1250
 rjc
 04.10.21

 JOB NO
 DRAWING NO
 REVISION

 17030
 17030

JOHN COWARD ARCHITECTS LIMITED

No. 3 Unsworth's Yard, Ford Road, Cartmel, Cumbria, LA11 6PG

Tel : (015395) 36596 Fax : (015395) 36775 www.johncowardarchitects.co.uk