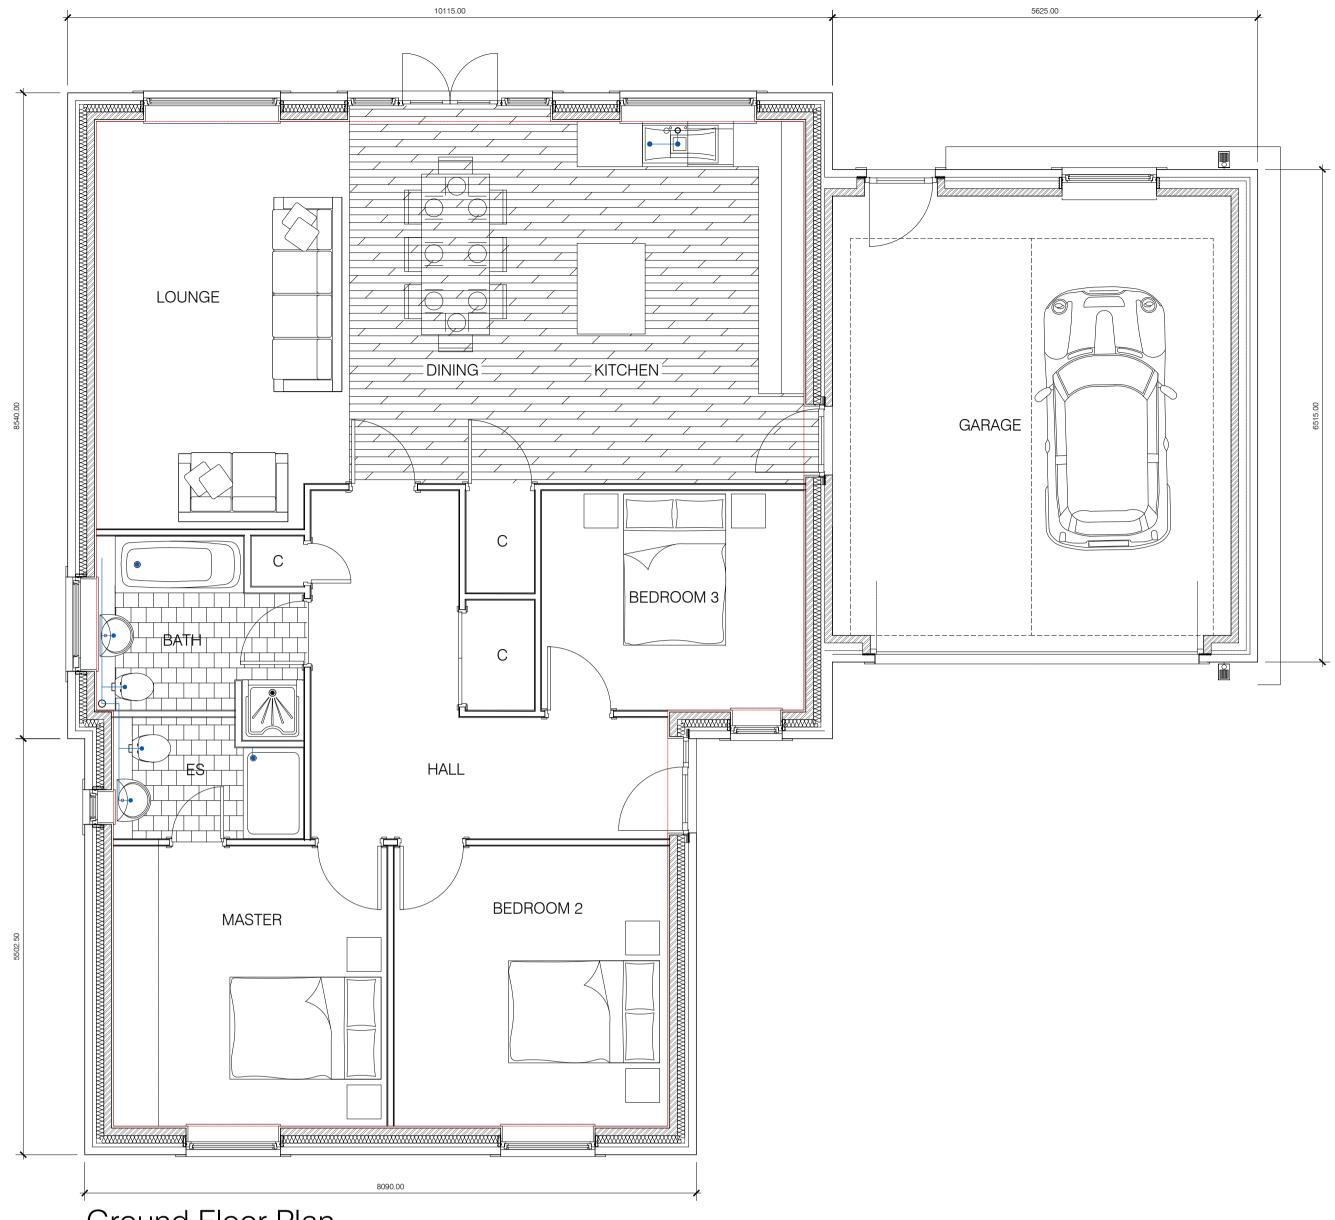

Ground Floor Plan Scale 1:50 @ A1 / 1:100 @ A3

Front Elevation
Scale 1:50 @ A1 / 1:100 @ A3

Side Elevation Scale 1:100 @ A1 / 1:200 @ A3

Side Elevation Scale 1:100 @ A1 / 1:200 @ A3

Rear Elevation Scale 1:100 @ A1 / 1:200 @ A3