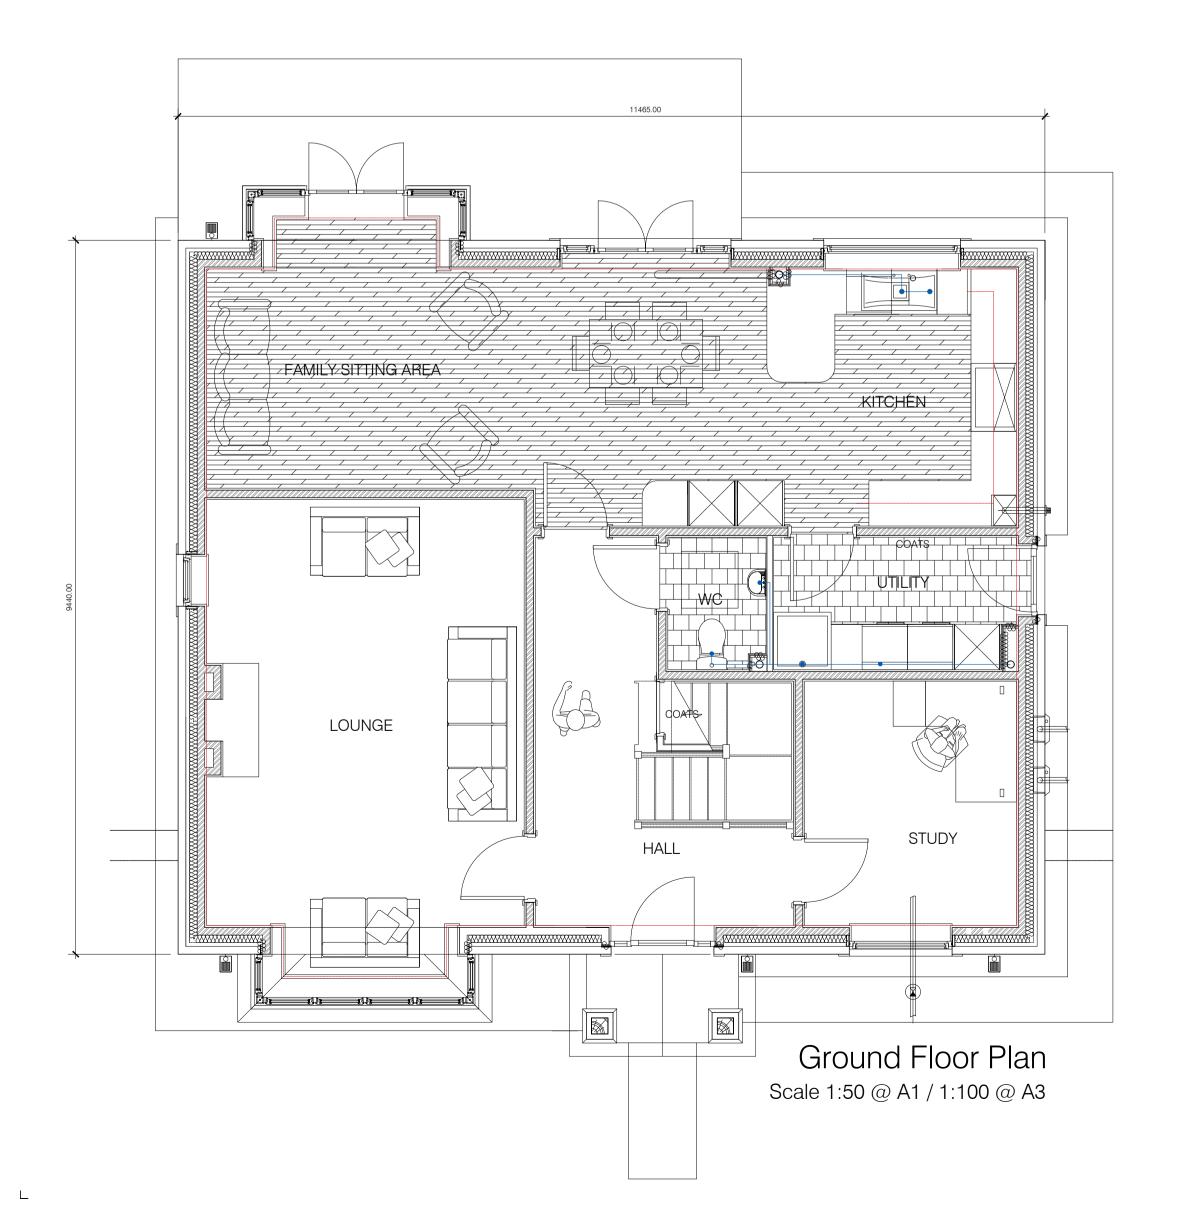

drawing title: Honister Housetype (Hon) Plans & Elevations as Proposed

issue stage: PLANNING ISSUE date: drawn: scale @ A1/A3: JAN 18 MH/CS AS SHOWN drawing number: revision: 1722-PL311 С