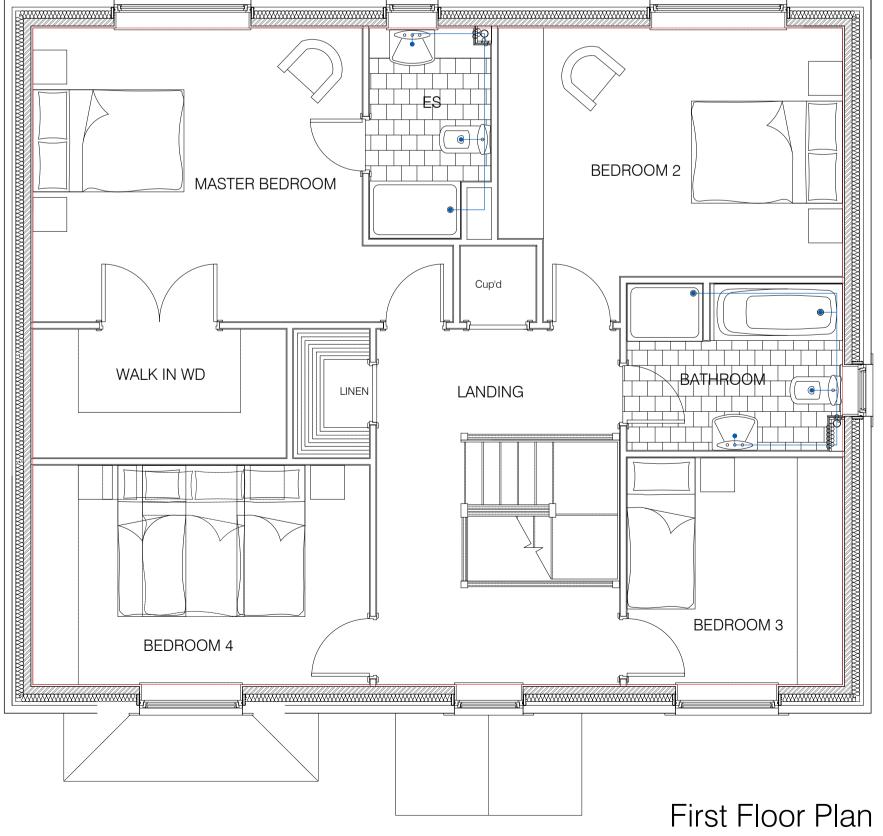

drawing title: Honister Housetype (Hon) Plans & Elevations as Proposed

issue stage: PLANNING ISSUE date: drawn: scale @ A1/A3: JAN 18 MH/CS AS SHOWN drawing number: revision: 1722-PL311 С