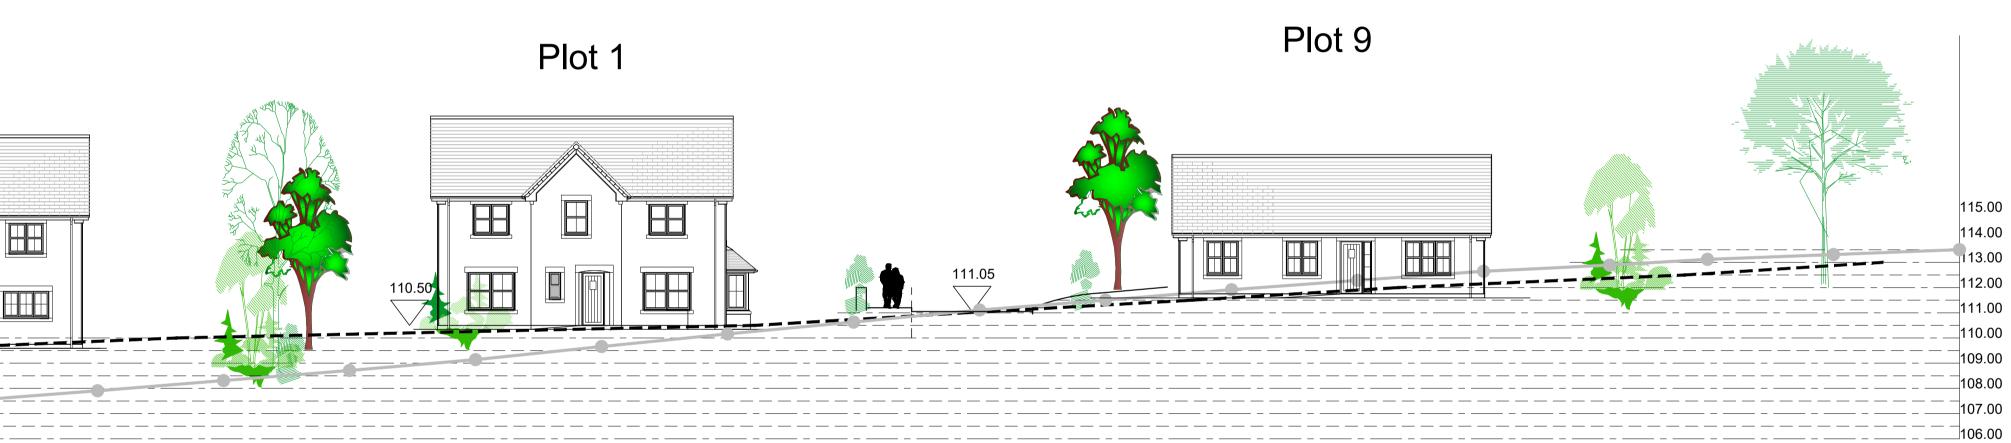

## KIRKLAND ROAD ELEVATION SCALE 1:150

## Prospect House

Plot 2

© COPYRIGHT MANNING ELLIOTT PARTNERSHIP 2015. THIS DRAWING IS THE PROPERTY OF MANNING ELLIOTT PARTNERSHIP. IT MUST NOT BE COPIED OR REPRODUCED OR DIVULGED TO ANYONE WITHOUT PERMISSION. DO NOT SCALE OFF THIS DRAWING. ANY DISCREPANCIES TO BE REPORTED TO MANNING ELLIOTT PARTNERSHIP. REVISIONS: