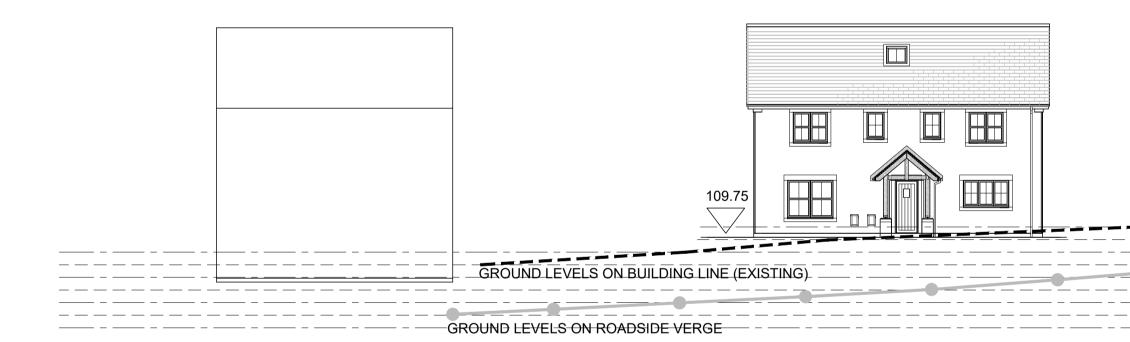

## KIRKLAND ROAD ELEVATION SCALE 1:150

## Prospect House

Plot 2





© COPYRIGHT MANNING ELLIOTT PARTNERSHIP 2015. THIS DRAWING IS THE PROPERTY OF MANNING ELLIOTT PARTNERSHIP. IT MUST NOT BE COPIED OR REPRODUCED OR DIVULGED TO ANYONE WITHOUT PERMISSION. DO NOT SCALE OFF THIS DRAWING. ANY DISCREPANCIES TO BE REPORTED TO MANNING ELLIOTT PARTNERSHIP. REVISIONS:

MANNINGELLIOTT

## Chartered Architects & Designers

Manelli House, Suite 1 Cowper Road, Penrith Cumbria CA11 9BN

t: 01768 868 800 e: post@manning-elliott.co.uk w: manning-elliott.co.uk

<sup>project title:</sup> Proposed Housing Development Kirkland Road Ennerdale Bridge

drawing title: Kirkland Road Elevation Scheme 2

| issue stage:    |        |                |
|-----------------|--------|----------------|
| PLANNING ISSUE  |        |                |
| date:           | drawn: | scale @ A1/A