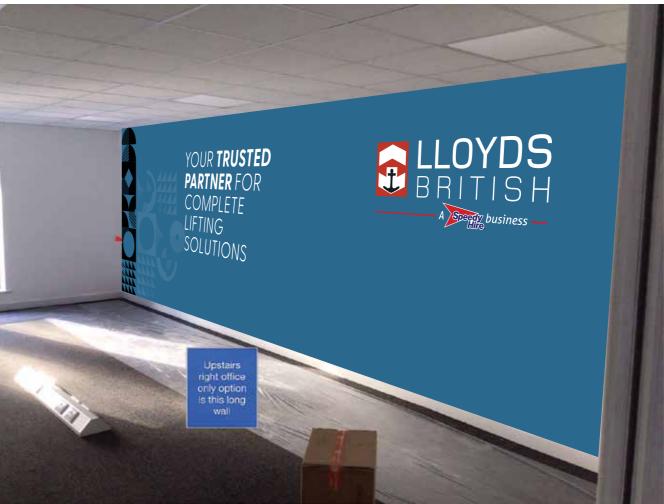

Site:

Cleator Mills Whitehaven, Sellafield

Scale: As detailed

Drawn by:

RB

Date: 06/12/2024

Job No: 00000

Office 2
8275 w x 2315 h mm
Digitally printed graphics direct applied to wall