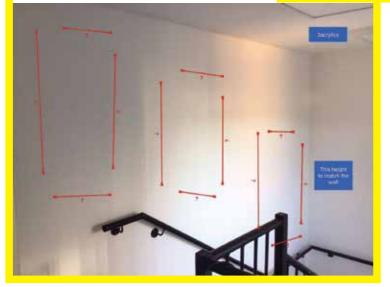

Site:

Cleator Mills Whitehaven, Sellafield

Scale: As detailed

Drawn by:

RB

Date: 06/12/2024

Job No: 00000

Office 2
8275 w x 2315 h mm
Digitally printed graphics direct applied to wall

Date: 06/12/2024

Job No: 00000

**Downstairs Canteen 1**2889 w x 2307 h mm
Digitally printed wall graphic

Speedy Hire

Site:

Cleator Mills Whitehaven, Sellafield

Scale:

As detailed