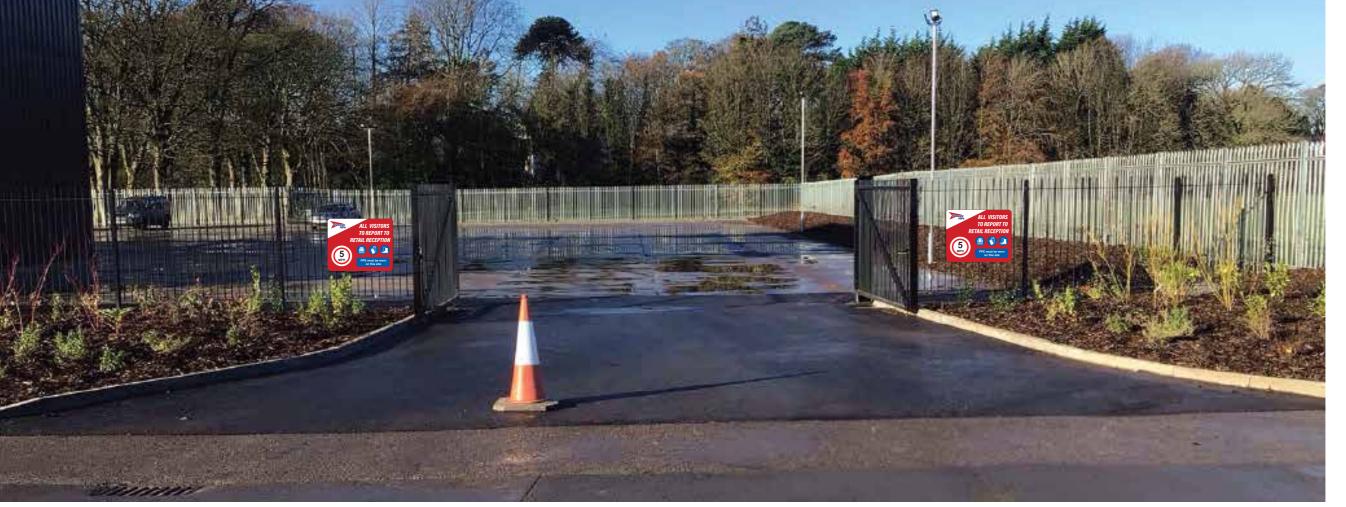

#### Entrance signage x 2

3 mm white dibond panel with printed graphics applied to the face gloss laminated 750w x 600h face fixed to fence at the entrance

#### Goods In signage x 2

3 mm white dibond panel with printed graphics applied to the face gloss laminated 750w x 600h face fixed to fence at the entrance

#### Reverse Parking x 6

600 w x 400 h mm 3 mm white dibond panel with printed graphics applied to the face gloss laminated Client:

Speedy Hire

Site:

Cleator Mills Whitehaven, Sellafield

Scale:

As detailed

Drawn by: