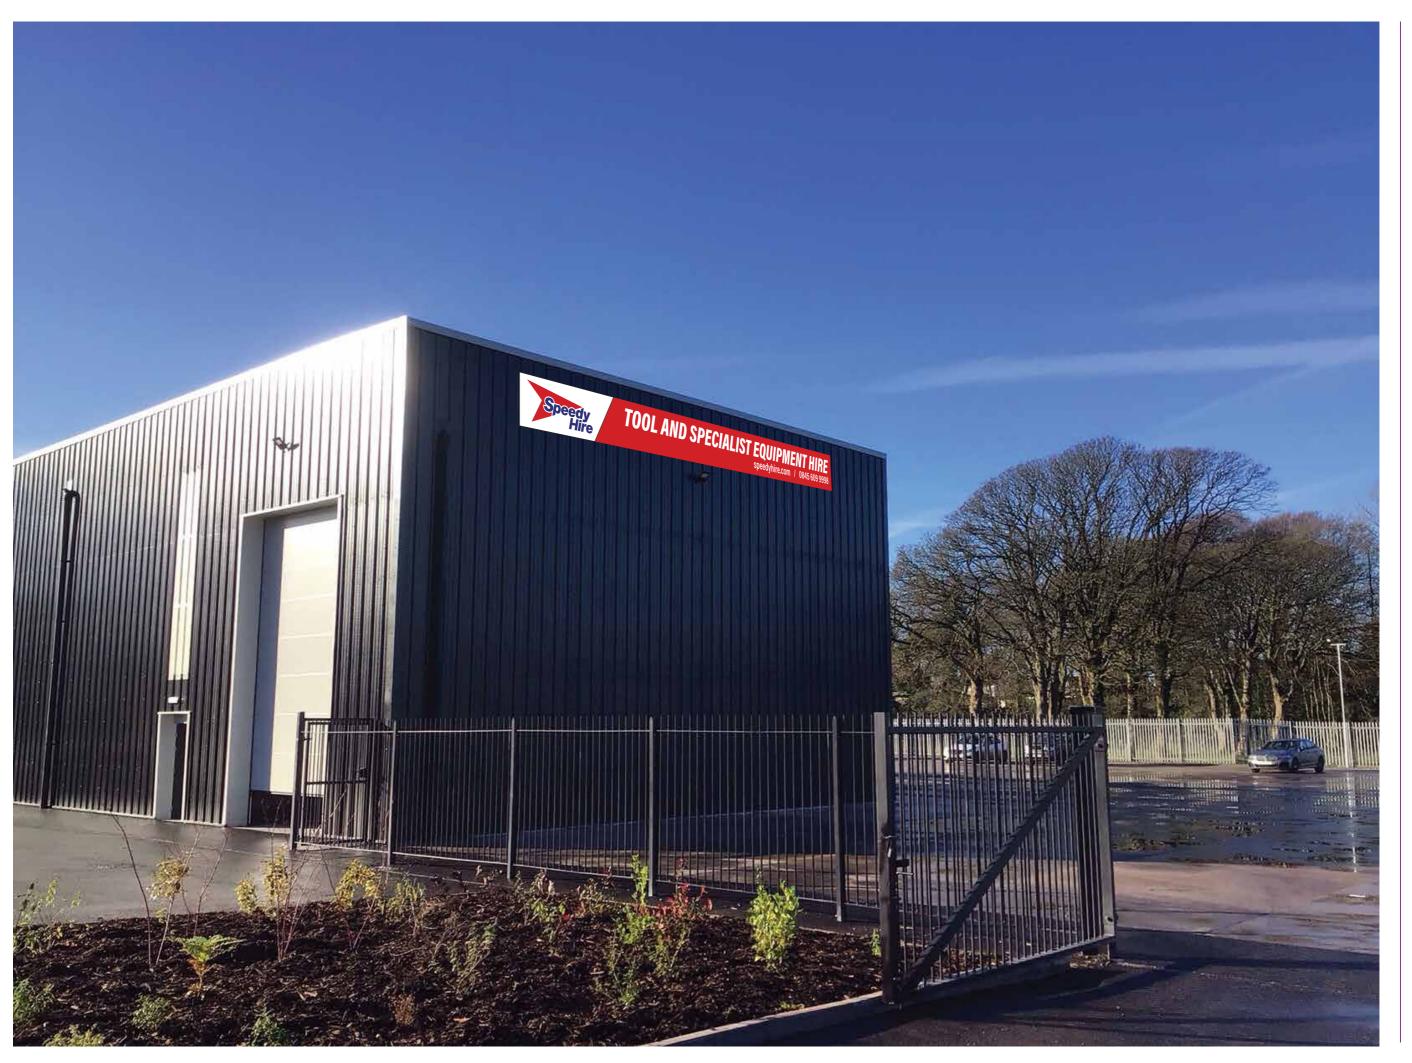

## TOOL AND SPECIALIST EQUIPMENT HIRE

speedyhire.com / 0845 609 9998

#### Main Elevation Signage 12,500 w x 1000 h mm 50 mm returns

Foleded dibond panel powdercoated Speedy red with cad cut vinyl wrap and text to the face X 4

#### **NOTE - PHONE NUMBER TBC**