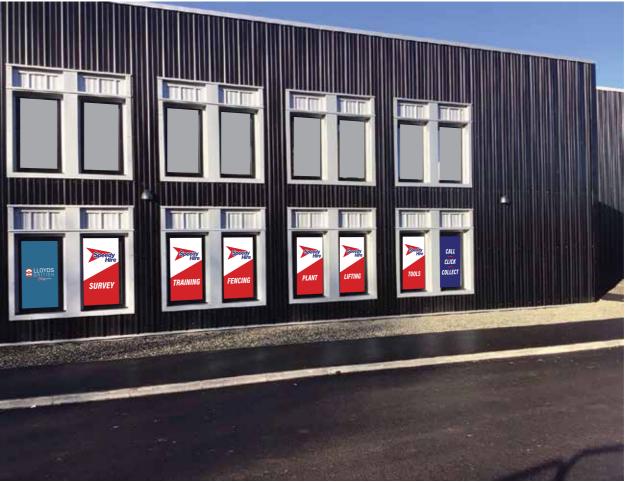

#### Main Elevation Signage 12,500 w x 1000 h mm 50 mm returns

Foleded dibond panel powdercoated Speedy red with cad cut vinyl wrap and text to the face X 4

#### Grey Contravision Graphics x 8

675 w x 1320 h mm Digitally printed contravision graphics direct applied

#### Contravision Window Graphics x 8

675 w x 1320 h mm Digitally printed contravision graphics direct applied

Client:

Speedy Hire

Site:

Cleator Mills Whitehaven, Sellafield

Scale:

As detailed