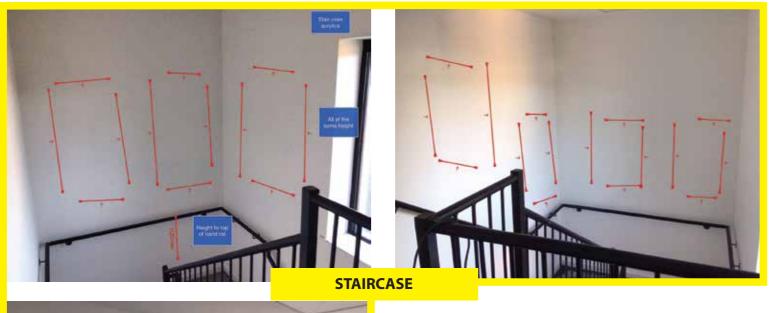

Site:

Cleator Mills Whitehaven, Sellafield

Scale: As detailed

Drawn by:

RB

Date: 06/12/2024

Job No: 00000

Office 2
8275 w x 2315 h mm
Digitally printed graphics direct applied to wall

Date: 06/12/2024

Job No: 00000

**Downstairs Canteen 1**2889 w x 2307 h mm
Digitally printed wall graphic

Speedy Hire

Site:

Cleator Mills Whitehaven, Sellafield

Scale:

As detailed