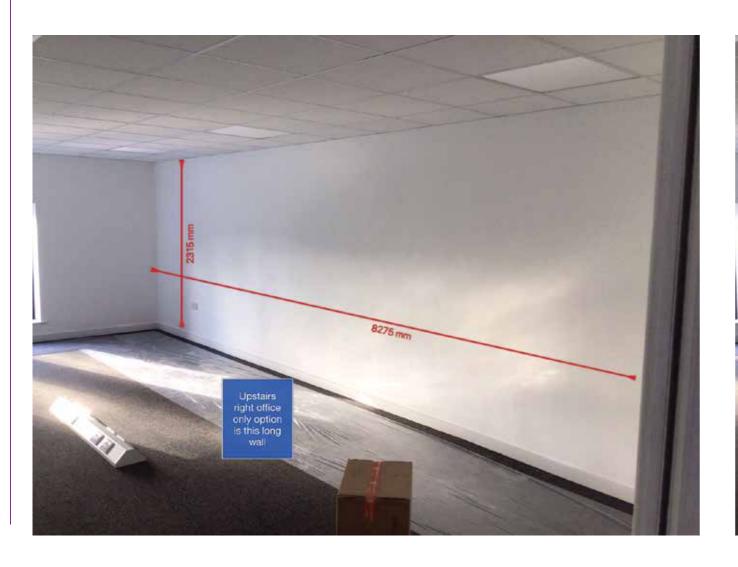

Site:

Cleator Mills Whitehaven, Sellafield

Scale: As detailed

Drawn by:

RB

Date: 06/12/2024

Job No: 00000

Office 2
8275 w x 2315 h mm
Digitally printed graphics direct applied to wall