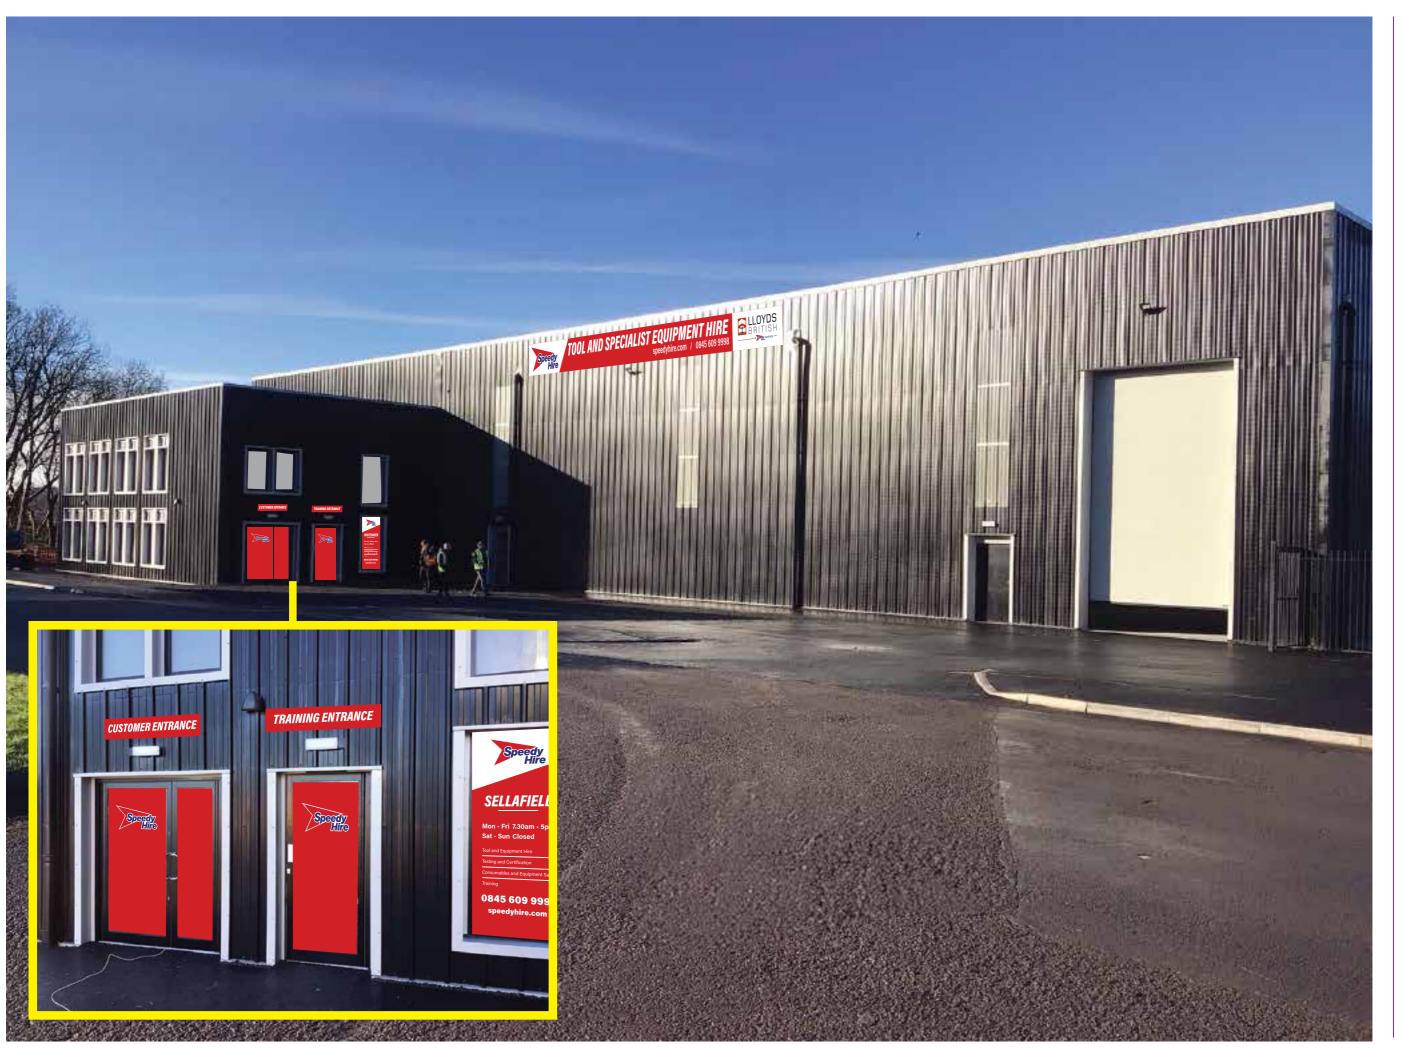

#### Main Elevation Signage 12,500 w x 1000 h mm 50 mm returns

Foleded dibond panel powdercoated Speedy red with cad cut vinyl wrap and text to the face X 4

## **CUSTOMER ENTRANCE**

#### Customer Entrance signage x 1

1250 w x 250 h mm 3 mm Speedy Red dibond panel with CAD cut vinyl applied to the face

#### Customer Entrance Doors x 1

Left = 835 w x 1825 h mm Right = 470 w x 1825 h mmDigitally printed graphics contravision applied to doors

### TRAINING ENTRANCE

#### Training Entrance signage x 1

1250 w x 250 h mm 3 mm Speedy Red dibond panel with CAD cut vinyl applied to the face

#### Training Entrance Doors x 1

835 w x 1825 h mm Digitally printed graphics contravision applied to doors

#### Window Graphic x 1

835 w x 1825 h mm Digitally printed graphics contravision applied to window

Client:

Speedy Hire

Site:

**Cleator Mills** Whitehaven, Sellafield

Scale:

As detailed