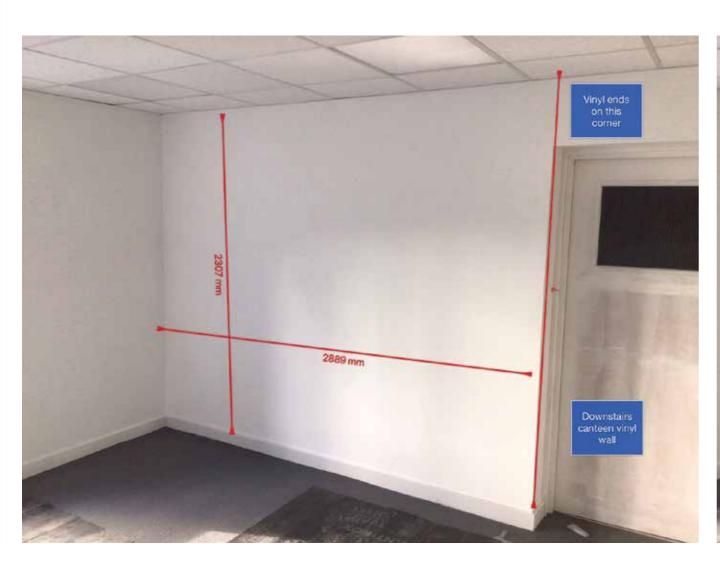

Date: 06/12/2024

Job No: 00000

**Downstairs Canteen 1**2889 w x 2307 h mm
Digitally printed wall graphic

Speedy Hire

Site:

Cleator Mills Whitehaven, Sellafield

Scale:

As detailed