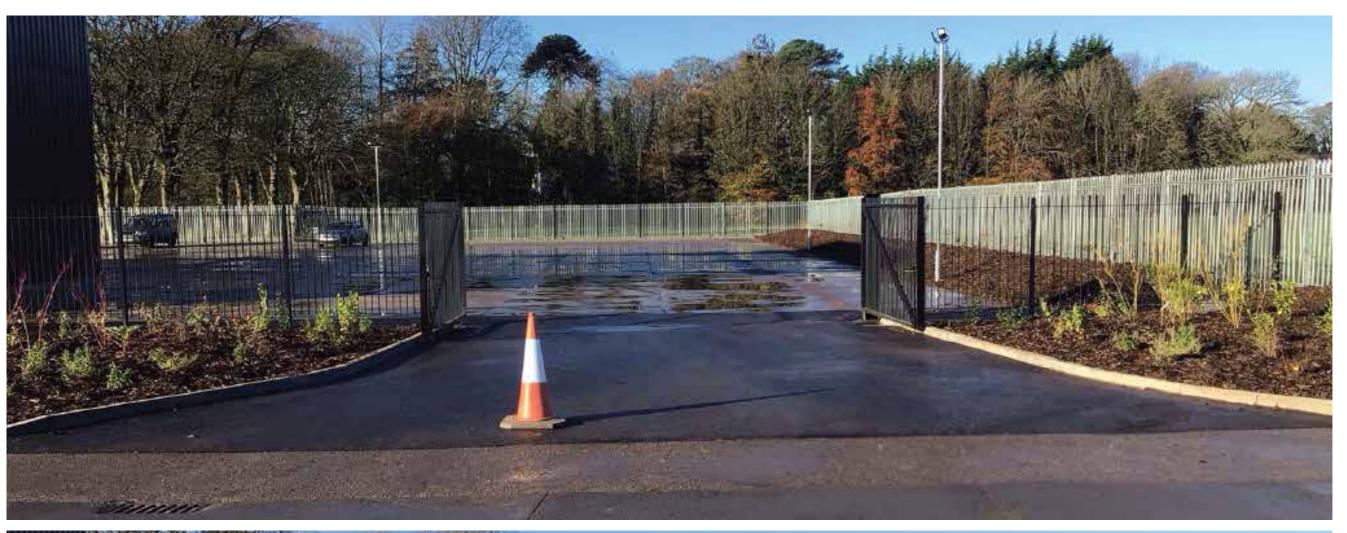

#### Entrance signage x 2

3 mm white dibond panel with printed graphics applied to the face gloss laminated 750w x 600h face fixed to fence at the entrance

#### Goods In signage x 2

3 mm white dibond panel with printed graphics applied to the face gloss laminated 750w x 600h face fixed to fence at the entrance

#### Reverse Parking x 6

600 w x 400 h mm 3 mm white dibond panel with printed graphics applied to the face gloss laminated Client:

Speedy Hire

Site:

Cleator Mills Whitehaven, Sellafield

Scale:

As detailed

Drawn by: