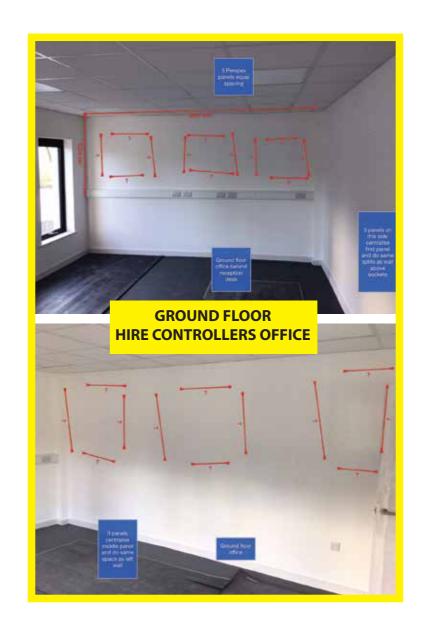

Site:

Cleator Mills Whitehaven, Sellafield

Scale: As detailed

Drawn by:

RB

Date: 06/12/2024

Job No: 00000

Office 2
8275 w x 2315 h mm
Digitally printed graphics direct applied to wall