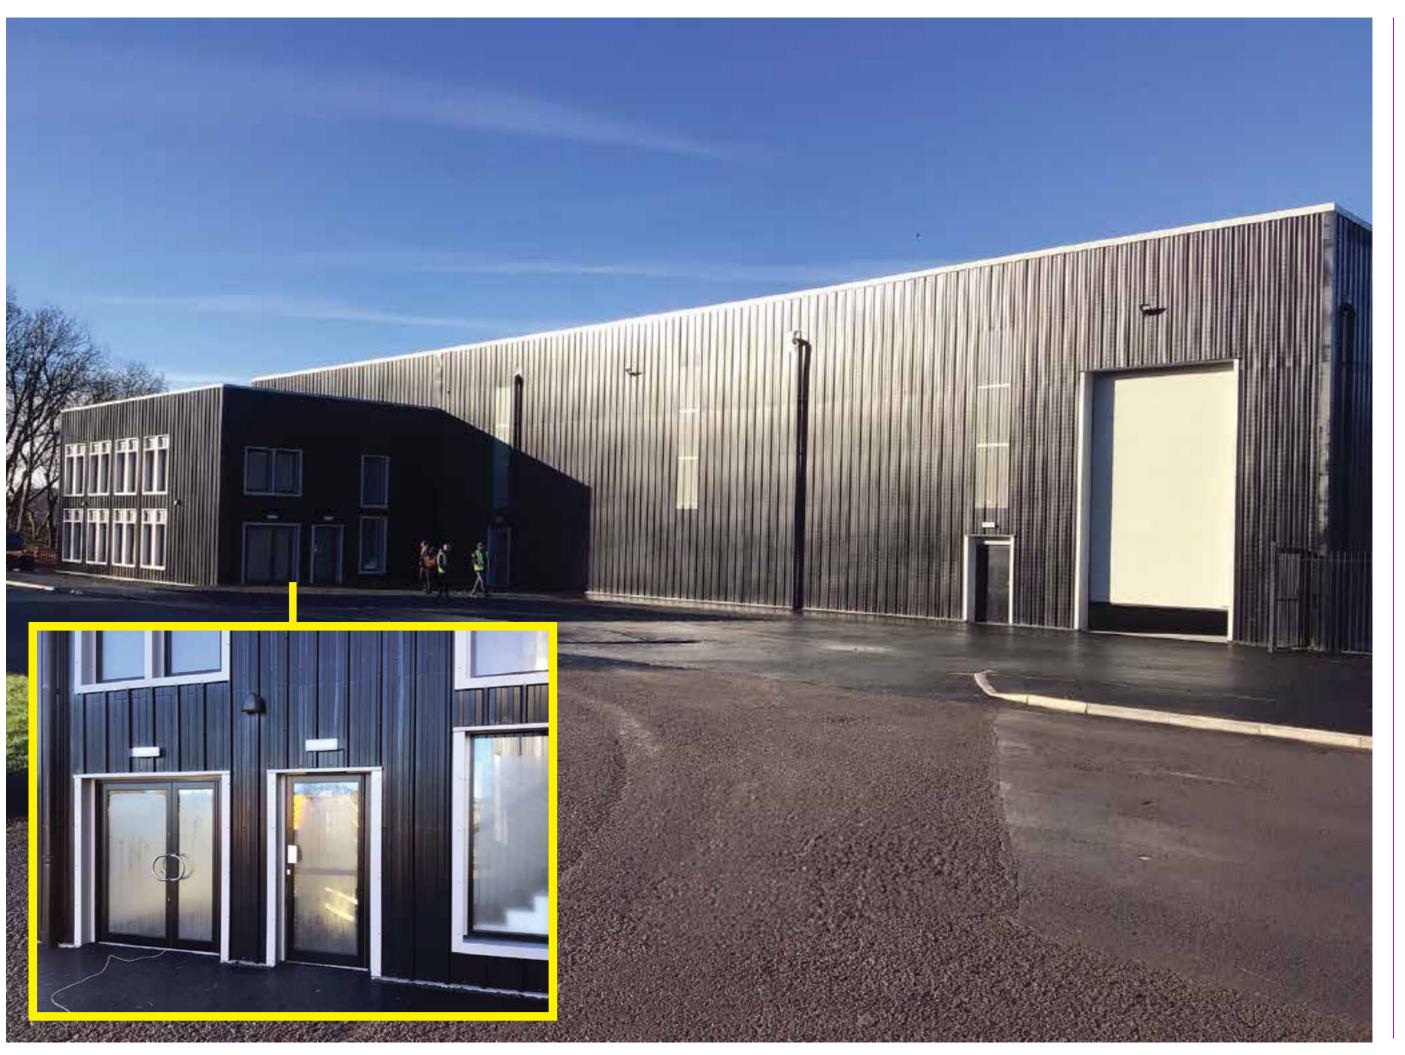

#### Main Elevation Signage 12,500 w x 1000 h mm 50 mm returns

Foleded dibond panel powdercoated Speedy red with cad cut vinyl wrap and text to the face X 4

## **CUSTOMER ENTRANCE**

#### Customer Entrance signage x 1

1250 w x 250 h mm 3 mm Speedy Red dibond panel with CAD cut vinyl applied to the face

#### Customer Entrance Doors x 1

Left = 835 w x 1825 h mm Right = 470 w x 1825 h mmDigitally printed graphics contravision applied to doors

### TRAINING ENTRANCE

#### Training Entrance signage x 1

1250 w x 250 h mm 3 mm Speedy Red dibond panel with CAD cut vinyl applied to the face

#### Training Entrance Doors x 1

835 w x 1825 h mm Digitally printed graphics contravision applied to doors

#### Window Graphic x 1

835 w x 1825 h mm Digitally printed graphics contravision applied to window

Client:

Speedy Hire

Site:

**Cleator Mills** Whitehaven, Sellafield

Scale:

As detailed