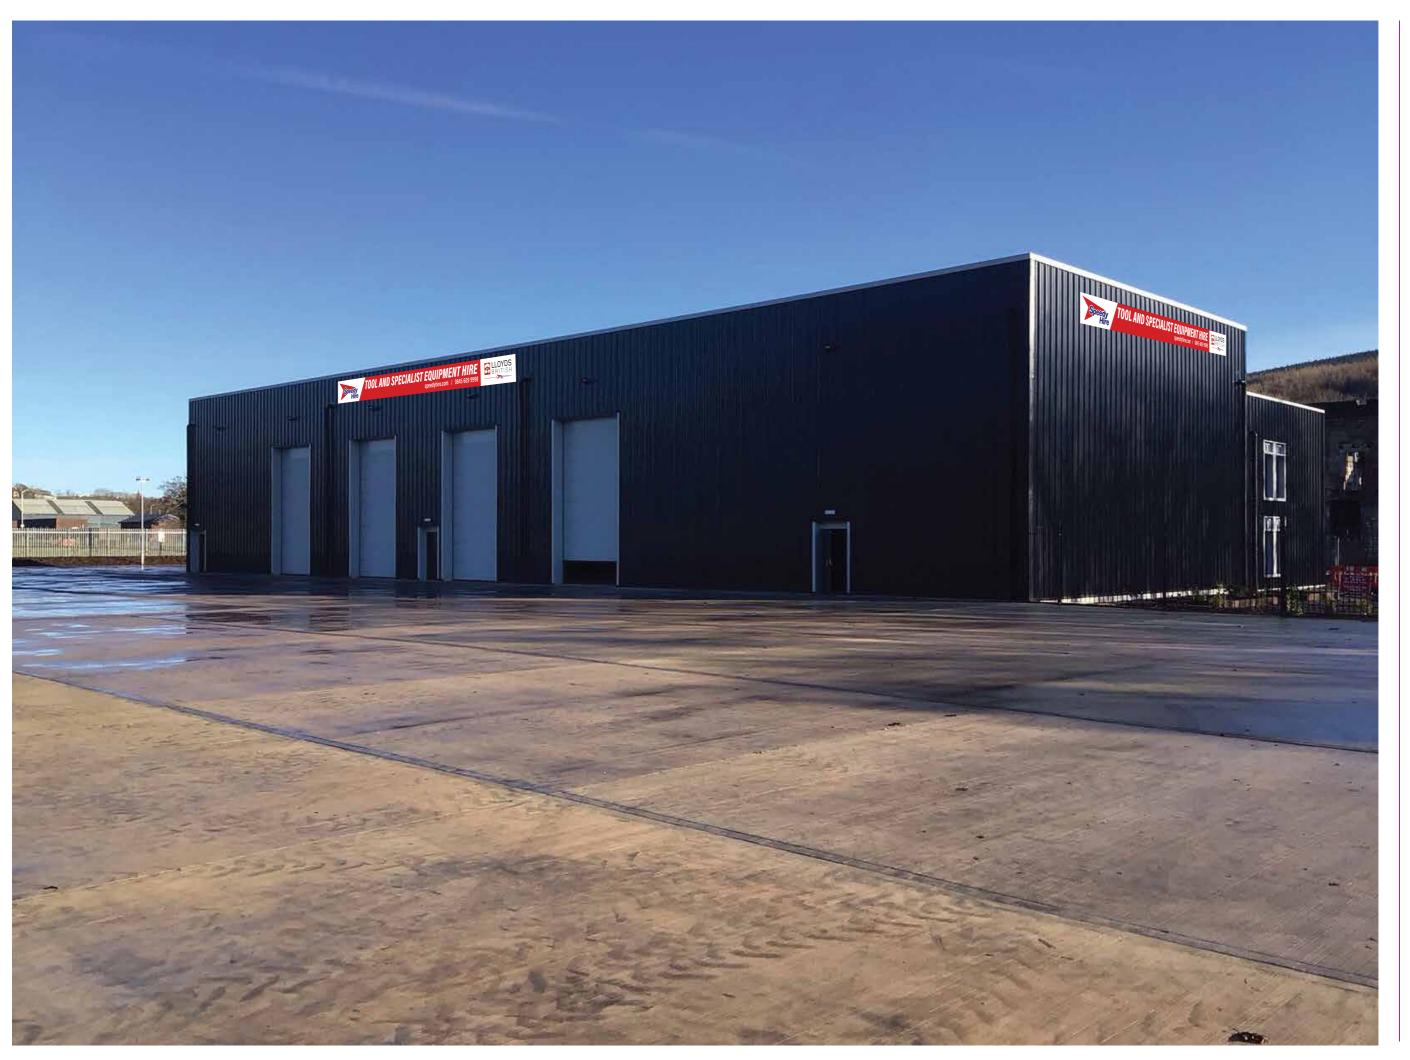

## TOOL AND SPECIALIST EQUIPMENT HIRE

speedyhire.com / 0845 609 9998

#### Main Elevation Signage 12,500 w x 1000 h mm 50 mm returns

Foleded dibond panel powdercoated Speedy red with cad cut vinyl wrap and text to the face X 4

#### **NOTE - PHONE NUMBER TBC**