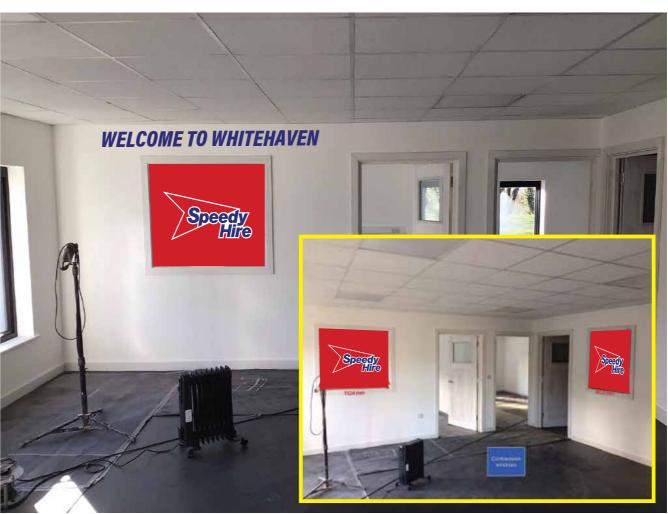

# WELCOME TO WHITEHAVEN

Retail Area

Digitally printed cad cut vinyl to be applied to wall 210 h x 3120 w mm

Retail Area 1000 w x 1000 h mm x 2

Digitally printed contravision to be applied to the face of the window