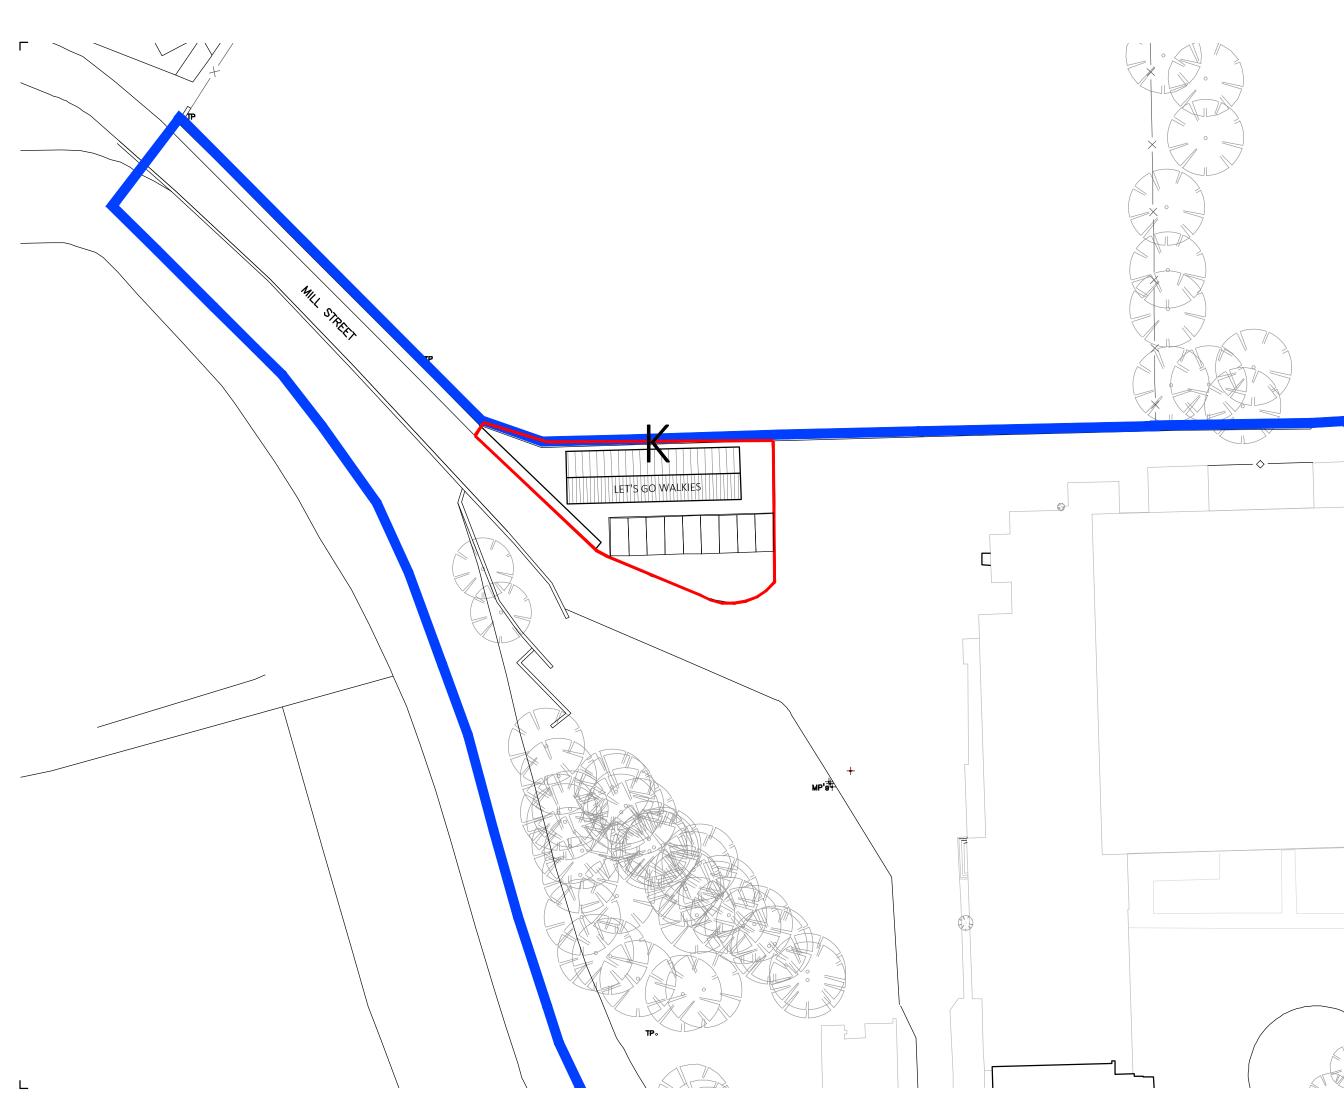

## Commercial Development Cleator Mills, Cumbria

GenR8 North Ltd.

drawing title: Unit K - Let's Go Walkies Site Plan as Proposed

issue stage: PLANNING ISSUE

date: drawn: FEB 23 CS

scale @ A3: 1:500

drawing number: 1701C-K-PL202 -