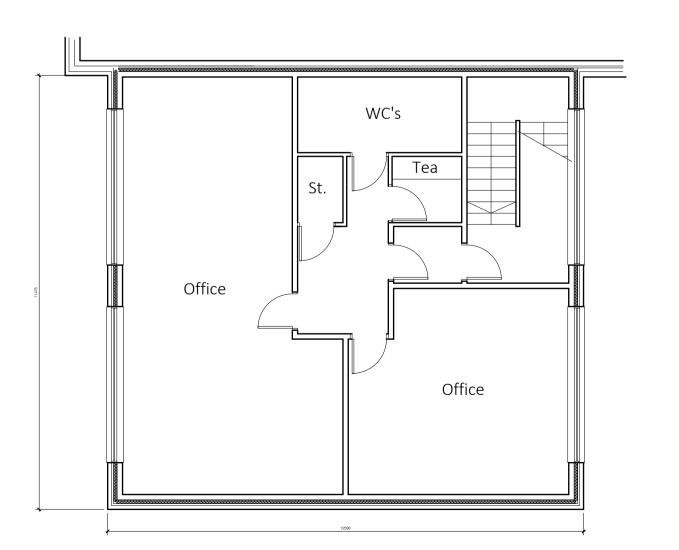

FIRST FLOOR

REVISIONS:

THIS DRAWING IS THE PROPERTY OF MANNING ELLIOTT PARTNERSHIP. IT MUST NOT BE COPIED OR REPRODUCED OR DIVULGED TO ANYONE WITHOUT PERMISSION.

DO NOT SCALE OFF THIS DRAWING. ANY DISCREPANCIES TO BE REPORTED TO MANNING ELLIOTT PARTNERSHIP.

project title: Proposed Development Cleator Mills, Cumbria

GenR8 North Ltd

drawing title:

Proposed Warehouse / Office Unit

issue stage: **FEASIBILITY** 

scale @ A1 FEB 22 PT 1:100

1701C-F07-004 -