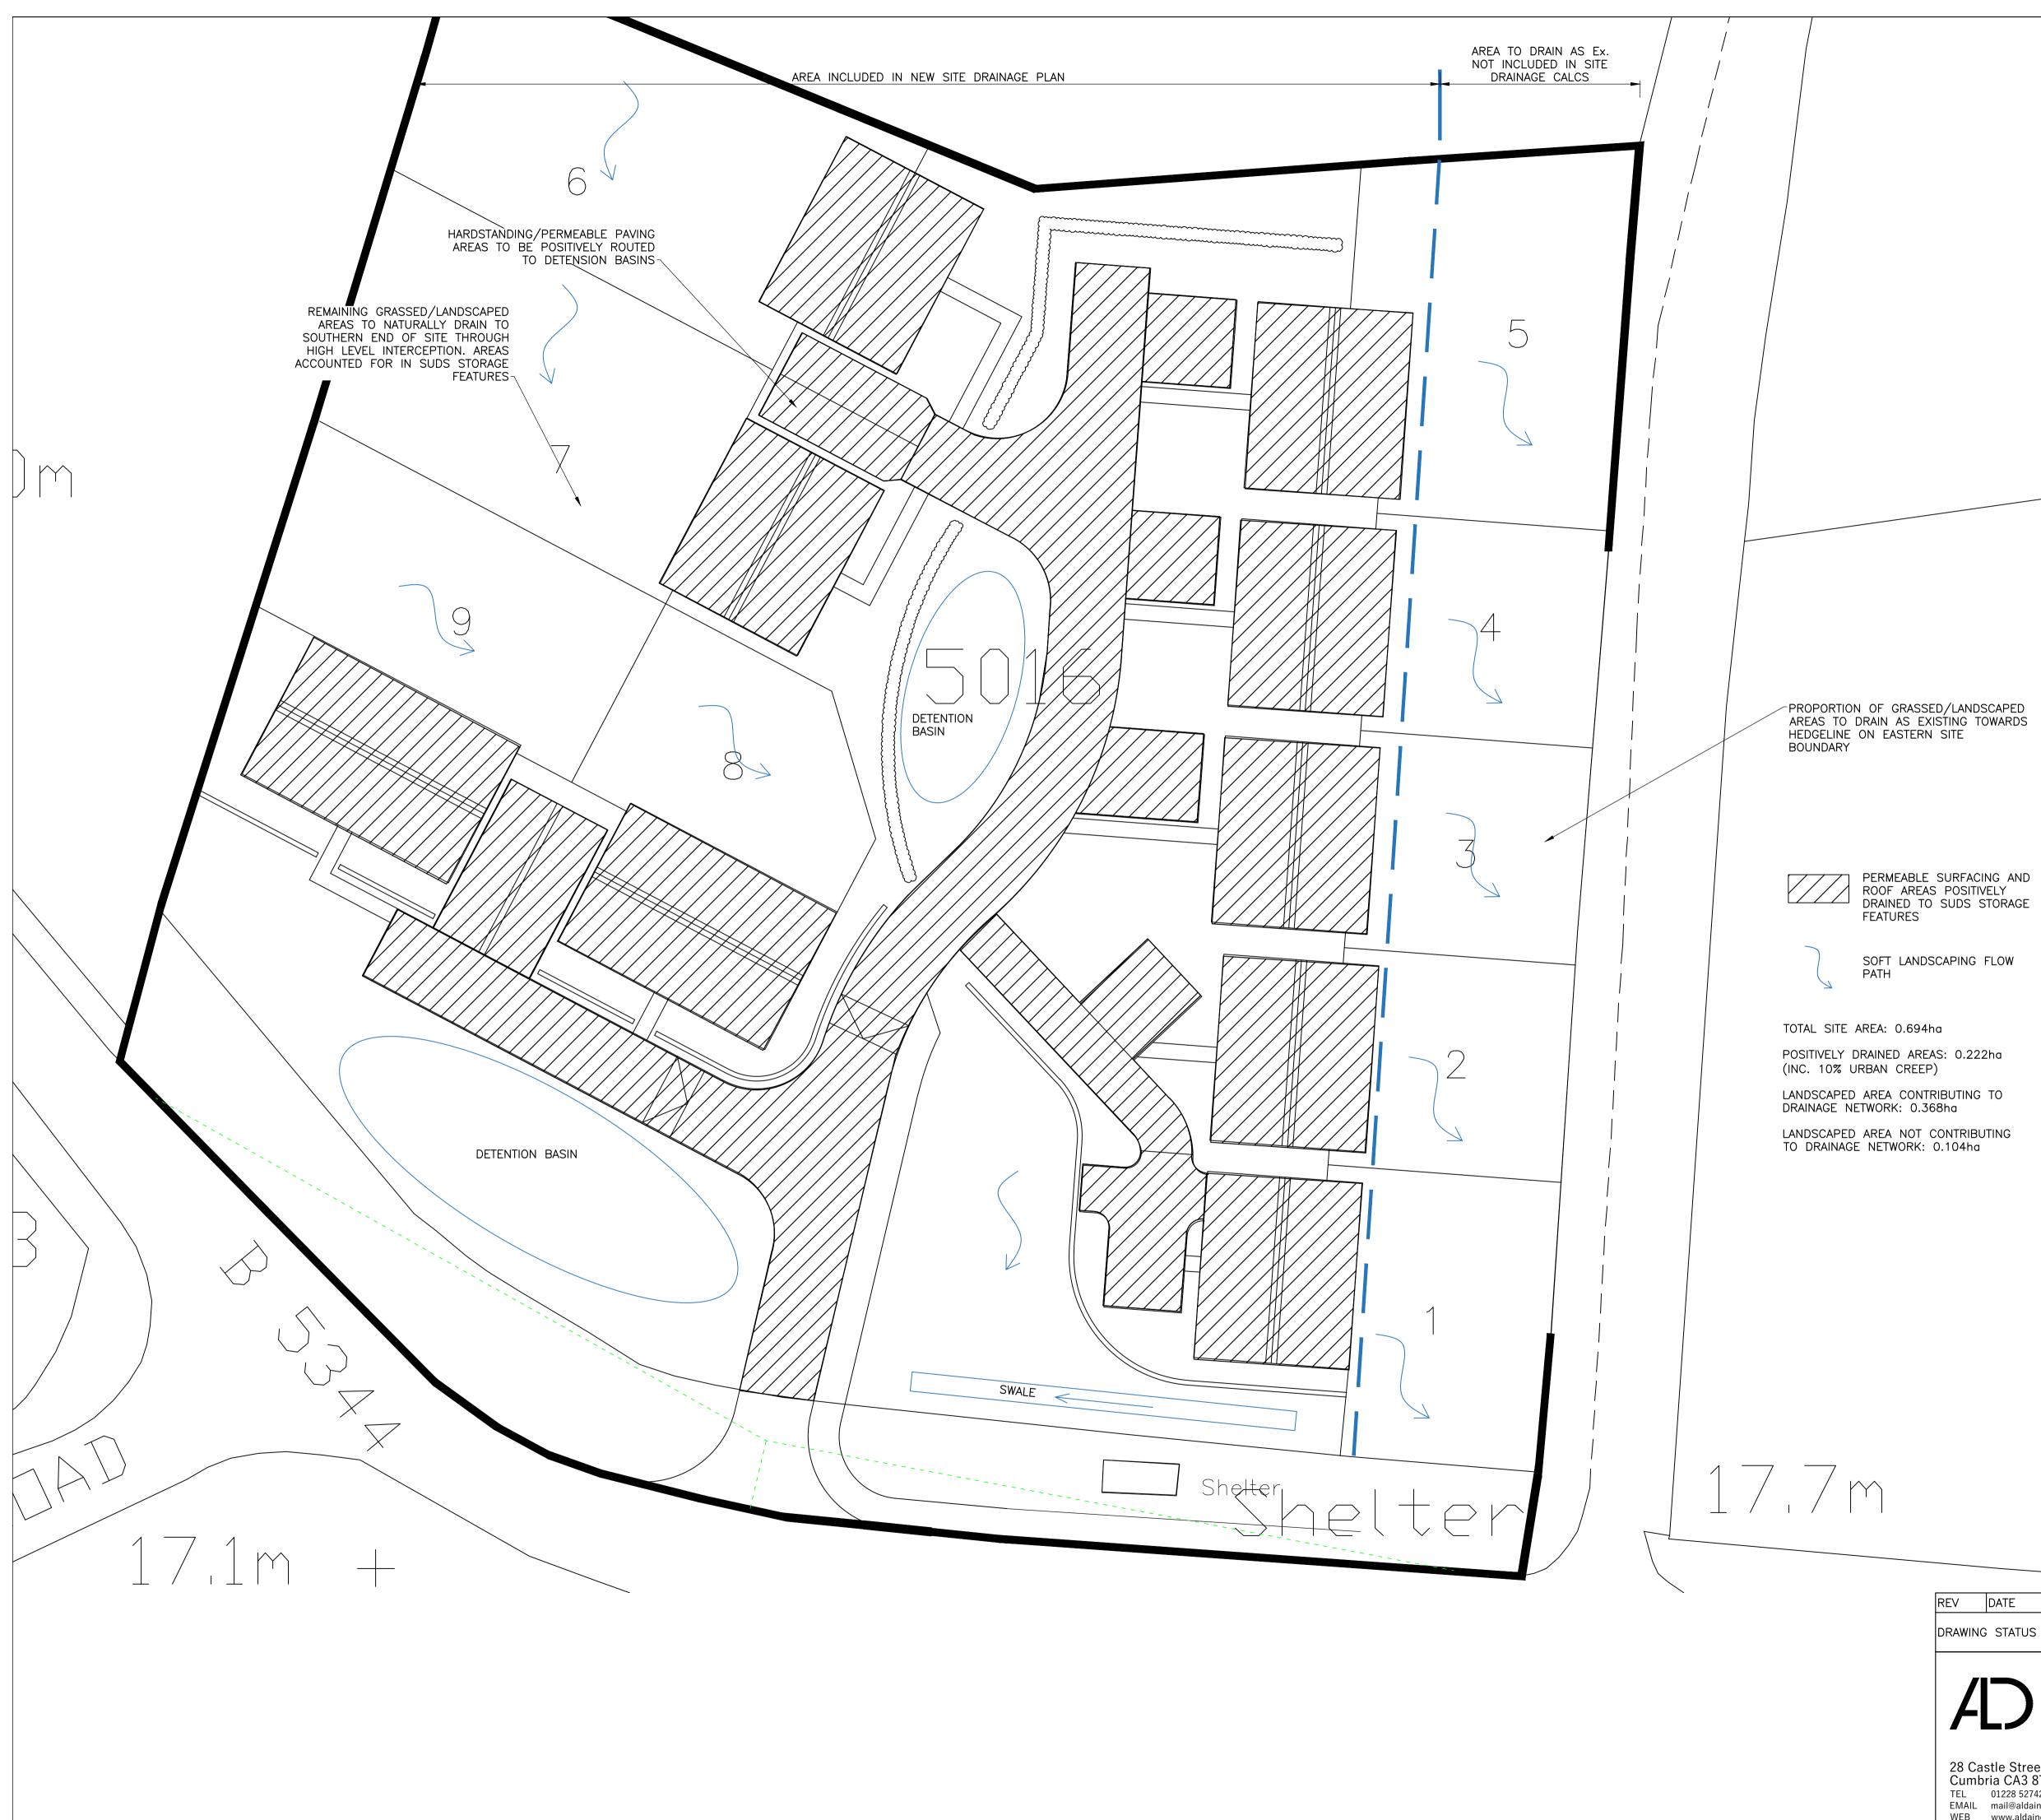

| REV                                                                                                                       | DATE                                       | AUTHOR NOT | ES          |                                                                           |   |
|---------------------------------------------------------------------------------------------------------------------------|--------------------------------------------|------------|-------------|---------------------------------------------------------------------------|---|
| DRAWING STATUS                                                                                                            |                                            |            | PRELIMINARY |                                                                           |   |
| A L DAINES<br>& PARTNERS                                                                                                  |                                            |            |             | CLIENT<br>SUNSHINE PROPERTIES LTD                                         |   |
|                                                                                                                           | CONSULTING CIVIL &<br>STRUCTURAL ENGINEERS |            |             | TITLE<br>LAND TO NORTH STATION RD, DRIGG                                  |   |
| 28 Castle Street, Carlisle,<br>Cumbria CA3 8TP<br>TEL 01228 527428<br>EMAIL mail@aldaines.co.uk<br>WEB www.aldaines.co.uk |                                            |            |             | DRAINED AREAS PLAN<br>DRAWN SM   DATE MAY 22   SCALE  :200 @AI            |   |
|                                                                                                                           |                                            |            |             | drawn  SM  date  MAY  22  scale  1:200  @A1    drawing no.  22-C-16573/01 | - |