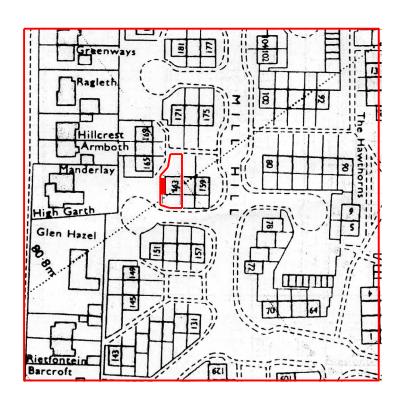

Rev 01 feb 2021 First issue

| SCALE                        | 0 25m 50m                                        | 75m                                | 100m                            |                   | 150m | 200m                                                                                  |
|------------------------------|--------------------------------------------------|------------------------------------|---------------------------------|-------------------|------|---------------------------------------------------------------------------------------|
| Client<br>Job Title          | Mr. C. Young Proposed extensions and alterations |                                    | Scale: 1:1250 @ A4 Date: Drawn: |                   |      | Richard J Lindsay<br>2 Calva House                                                    |
|                              | to 163 Mill Hill, Cleator Moor                   |                                    |                                 | feb 2021          |      | Calva Brow<br>Workington<br>C14 1DE<br>email: richard46@aim.com<br>Mob : 07921 949618 |
| Drawing Title  Location plan |                                                  | Job No: Drwg No: Rev: 270 04002 01 |                                 | Rev:<br><b>)1</b> |      |                                                                                       |