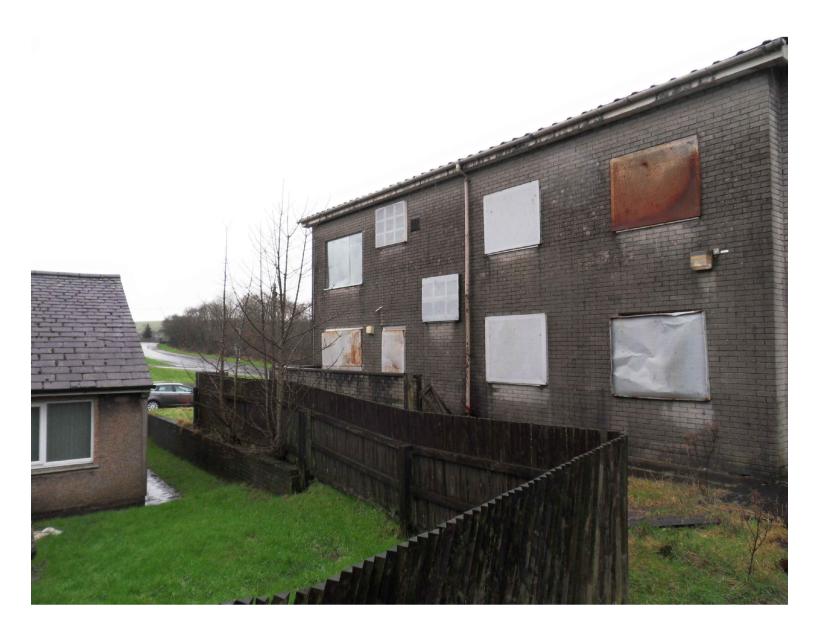

1 VIEW SHOWING NORTH ELEVATION - AS VIEWED FROM NORTH EAST

3 VIEW SHOWING END OF WEST ELEVATIONS - CORNER OF MEADOW ROAD AND CAR PARK ENTRANCE

6 PARTIAL VIEW OF EAST ELEVATION (SOUTH, MEADOW ROAD WING) ADJACENT LINK ROAD DWELLINGS