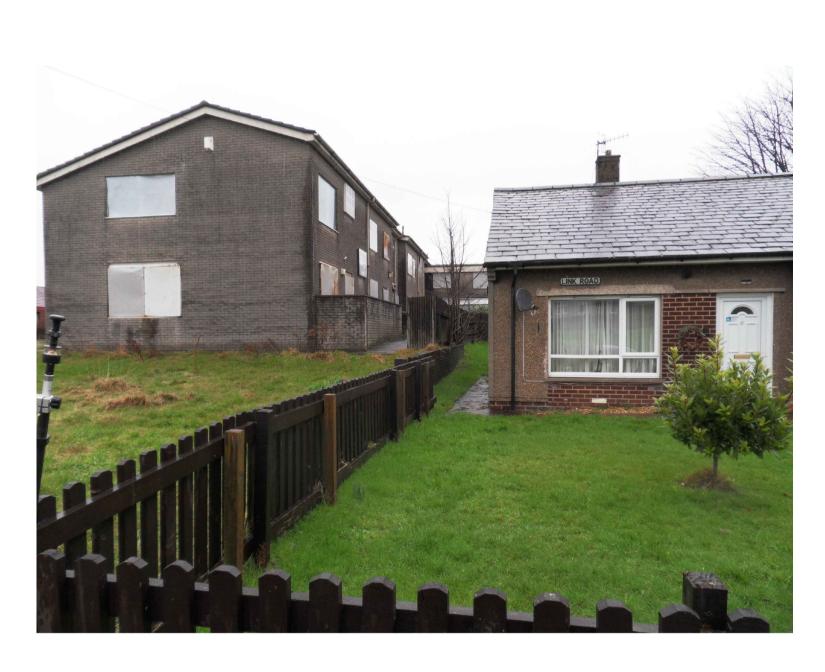

1 VIEW SHOWING NORTH ELEVATION - AS VIEWED FROM NORTH EAST

3 VIEW SHOWING END OF WEST ELEVATIONS - CORNER OF MEADOW ROAD AND CAR PARK ENTRANCE

6 PARTIAL VIEW OF EAST ELEVATION (SOUTH, MEADOW ROAD WING) ADJACENT LINK ROAD DWELLINGS

2 VIEW TOWARDS EAST ELEVATION

4 VIEW OF WEST ELEVATION (MEADOW ROAD)

5 SOUTH ELEVATION VIEW- GABLE END FROM LINK ROAD

7 VIEW OF SOUTH ELEVATION AND LANDSCAPING TO REAR

AERIAL VIEW