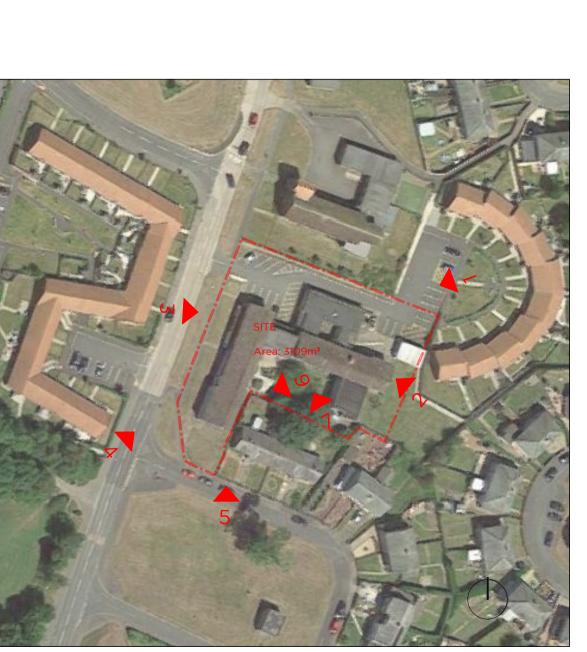

2 VIEW TOWARDS EAST ELEVATION

4 VIEW OF WEST ELEVATION (MEADOW ROAD)

5 SOUTH ELEVATION VIEW- GABLE END FROM LINK ROAD

7 VIEW OF SOUTH ELEVATION AND LANDSCAPING TO REAR

AERIAL VIEW