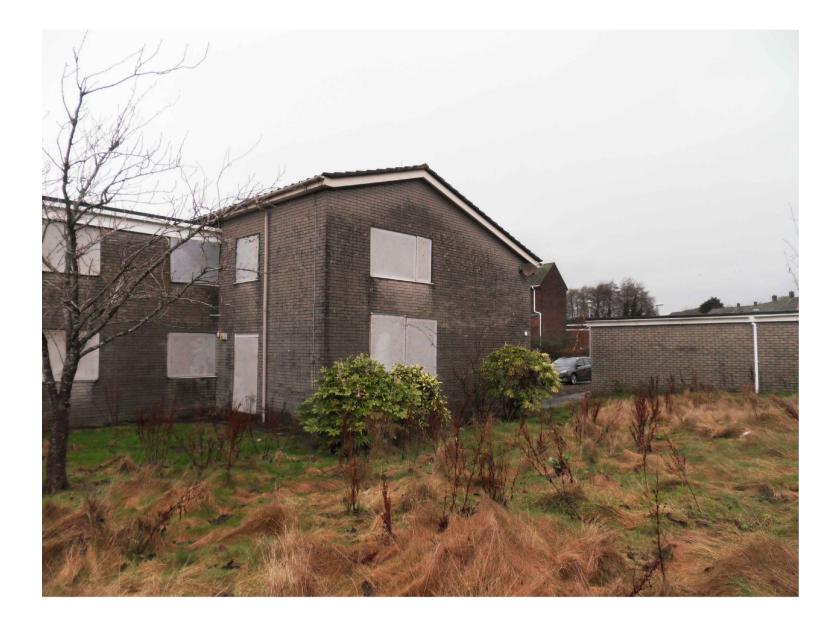

1 VIEW SHOWING NORTH ELEVATION - AS VIEWED FROM NORTH EAST

3 VIEW SHOWING END OF WEST ELEVATIONS - CORNER OF MEADOW ROAD AND CAR PARK ENTRANCE

6 PARTIAL VIEW OF EAST ELEVATION (SOUTH, MEADOW ROAD WING) ADJACENT LINK ROAD DWELLINGS

2 VIEW TOWARDS EAST ELEVATION

4 VIEW OF WEST ELEVATION (MEADOW ROAD)

5 SOUTH ELEVATION VIEW- GABLE END FROM LINK ROAD

7 VIEW OF SOUTH ELEVATION AND LANDSCAPING TO REAR

AERIAL VIEW