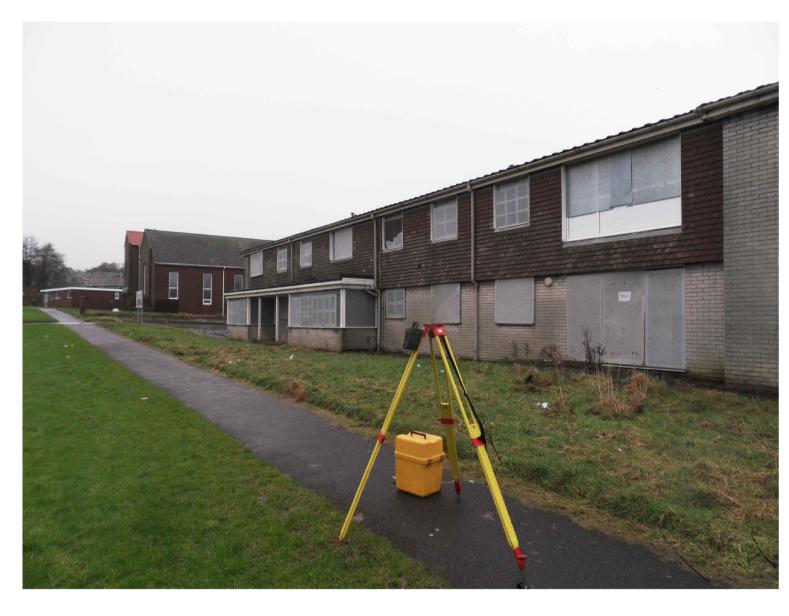

2 VIEW TOWARDS EAST ELEVATION

4 VIEW OF WEST ELEVATION (MEADOW ROAD)

5 SOUTH ELEVATION VIEW- GABLE END FROM LINK ROAD

7 VIEW OF SOUTH ELEVATION AND LANDSCAPING TO REAR

AERIAL VIEW