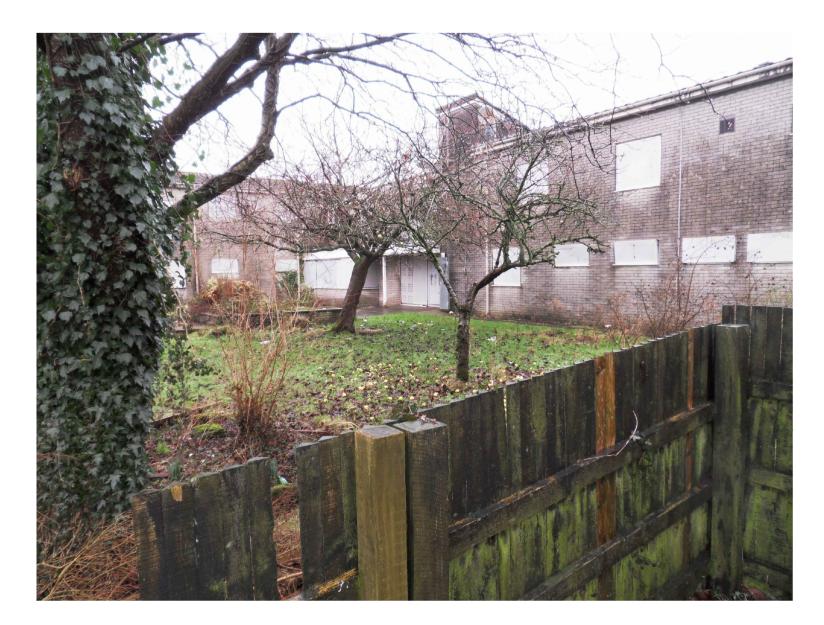

1 VIEW SHOWING NORTH ELEVATION - AS VIEWED FROM NORTH EAST

3 VIEW SHOWING END OF WEST ELEVATIONS - CORNER OF MEADOW ROAD AND CAR PARK ENTRANCE

6 PARTIAL VIEW OF EAST ELEVATION (SOUTH, MEADOW ROAD WING) ADJACENT LINK ROAD DWELLINGS

2 VIEW TOWARDS EAST ELEVATION

4 VIEW OF WEST ELEVATION (MEADOW ROAD)

5 SOUTH ELEVATION VIEW- GABLE END FROM LINK ROAD

7 VIEW OF SOUTH ELEVATION AND LANDSCAPING TO REAR

AERIAL VIEW