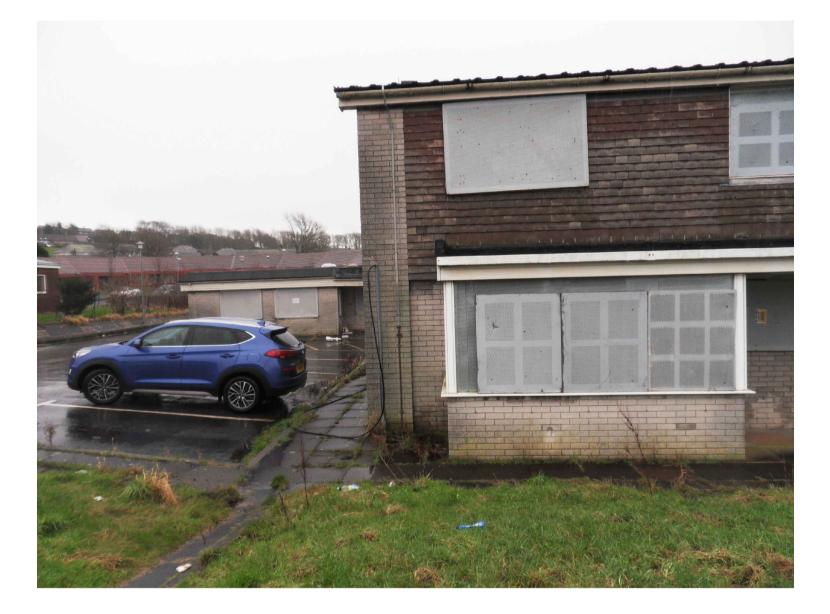

2 VIEW TOWARDS EAST ELEVATION

4 VIEW OF WEST ELEVATION (MEADOW ROAD)

5 SOUTH ELEVATION VIEW- GABLE END FROM LINK ROAD

7 VIEW OF SOUTH ELEVATION AND LANDSCAPING TO REAR

AERIAL VIEW