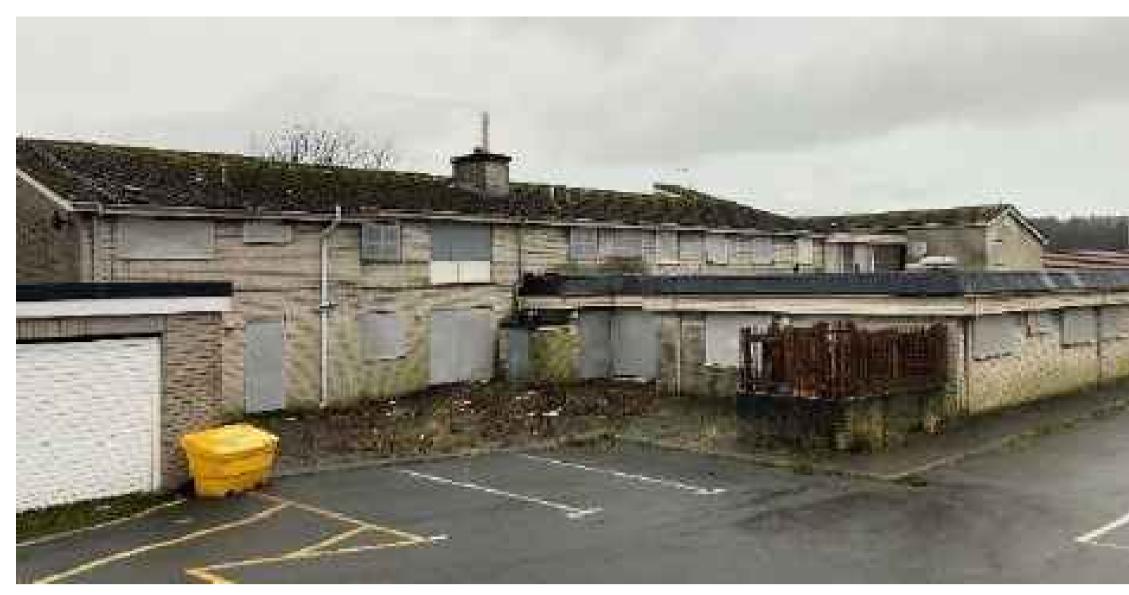

1 VIEW SHOWING NORTH ELEVATION - AS VIEWED FROM NORTH EAST

3 VIEW SHOWING END OF WEST ELEVATIONS - CORNER OF MEADOW ROAD AND CAR PARK ENTRANCE

6 PARTIAL VIEW OF EAST ELEVATION (SOUTH, MEADOW ROAD WING) ADJACENT LINK ROAD DWELLINGS