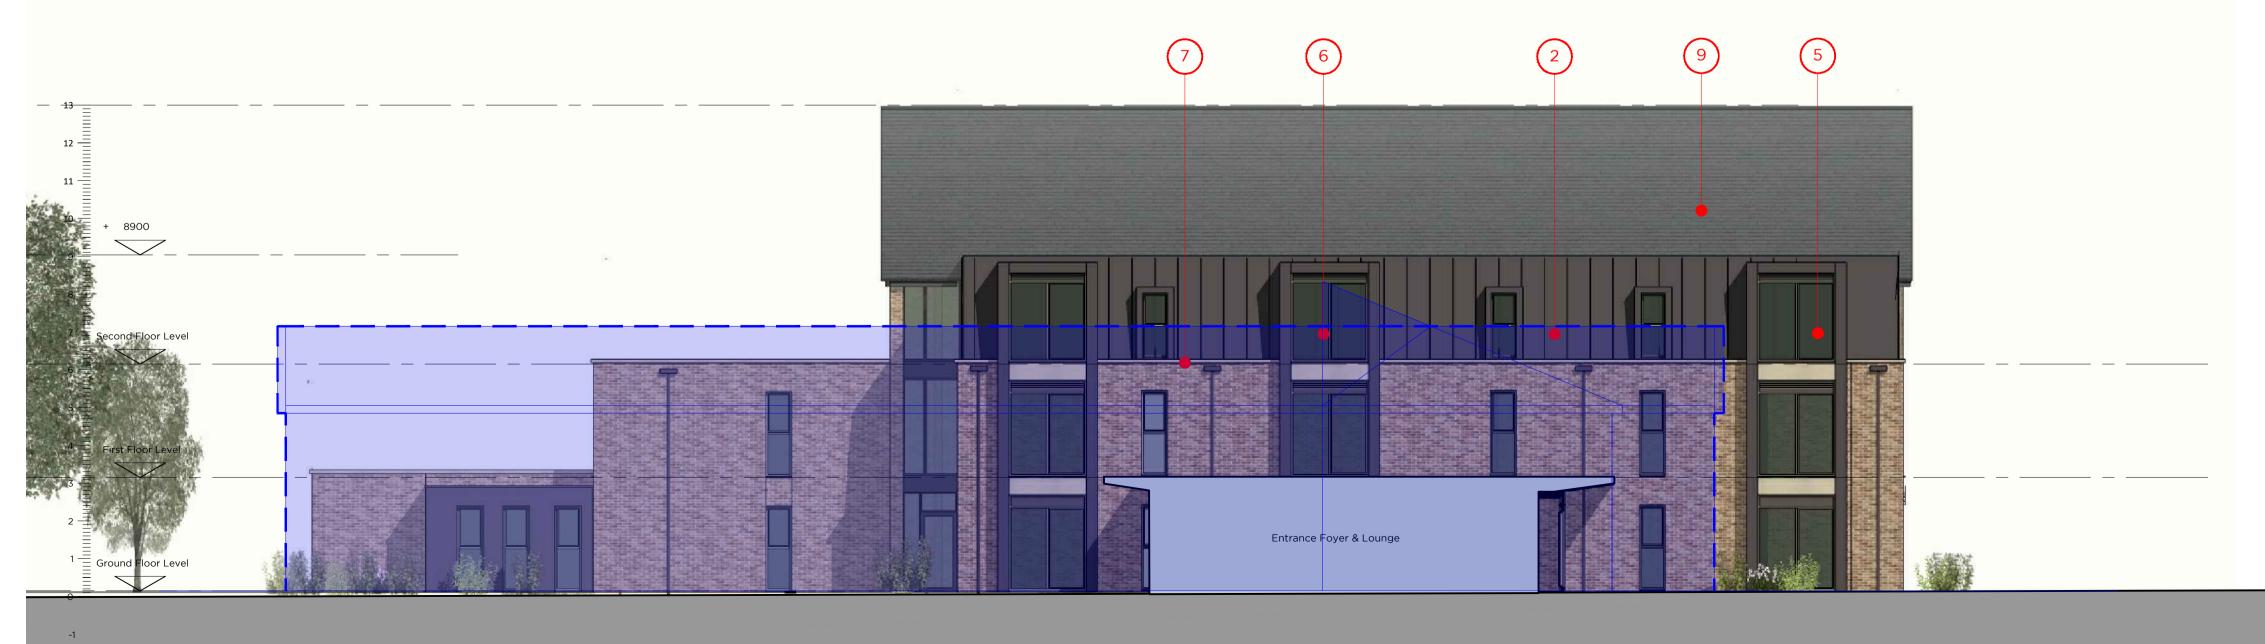

1. SOUTH

2. EAST

2. EAST (Section through Entrance Foyer & Lounge)

## MATERIALS

- 1. Buff coloured (multi) facing bricks
- 2. Standing seam metal cladding
- Timber cladding
- colour: mid grey
- 7. Dark grey rainwater goods 8. Dark grey UPVC fascias
- 9. Slate effect grey roof tiles

Revision Date Notes

3. Reconstituted stone parapet cappings and lintels

5. PPC metal window surrounds to match standing seam cladding 6. PPC glazing system - windows, external doors & entrance glazing,