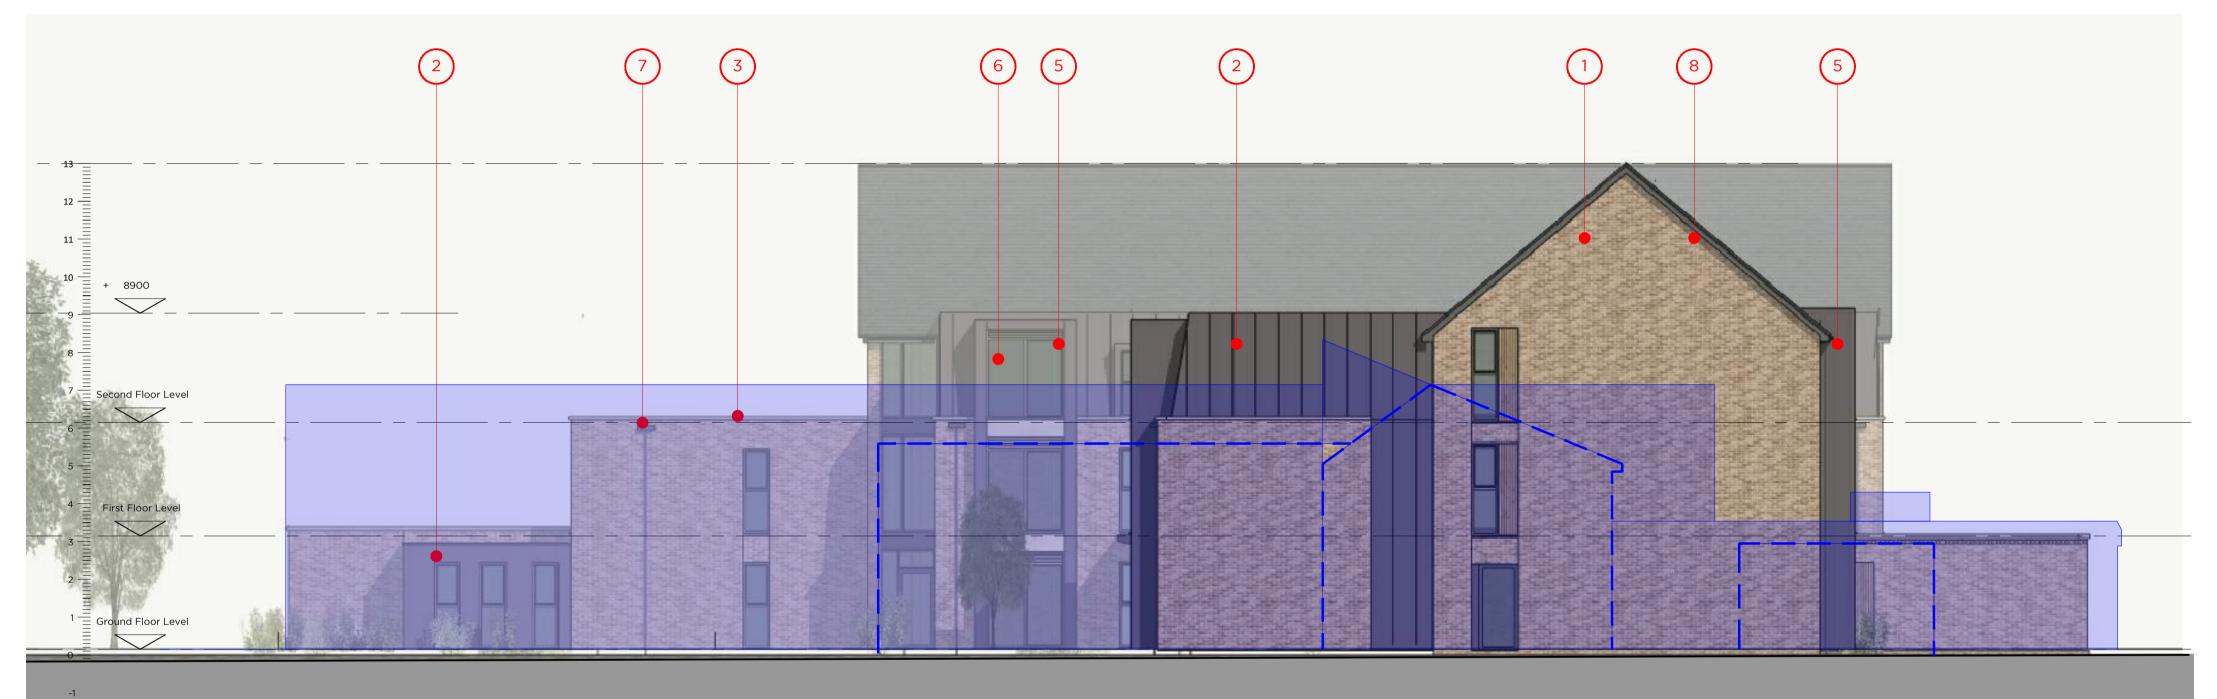

1. SOUTH

2. EAST

2. EAST (Section through Entrance Foyer & Lounge)

## MATERIALS

- 1. Buff coloured (multi) facing bricks
- 2. Standing seam metal cladding
- Timber cladding
- colour: mid grey
- 7. Dark grey rainwater goods 8. Dark grey UPVC fascias
- 9. Slate effect grey roof tiles

Revision Date Notes

3. Reconstituted stone parapet cappings and lintels

5. PPC metal window surrounds to match standing seam cladding 6. PPC glazing system - windows, external doors & entrance glazing,