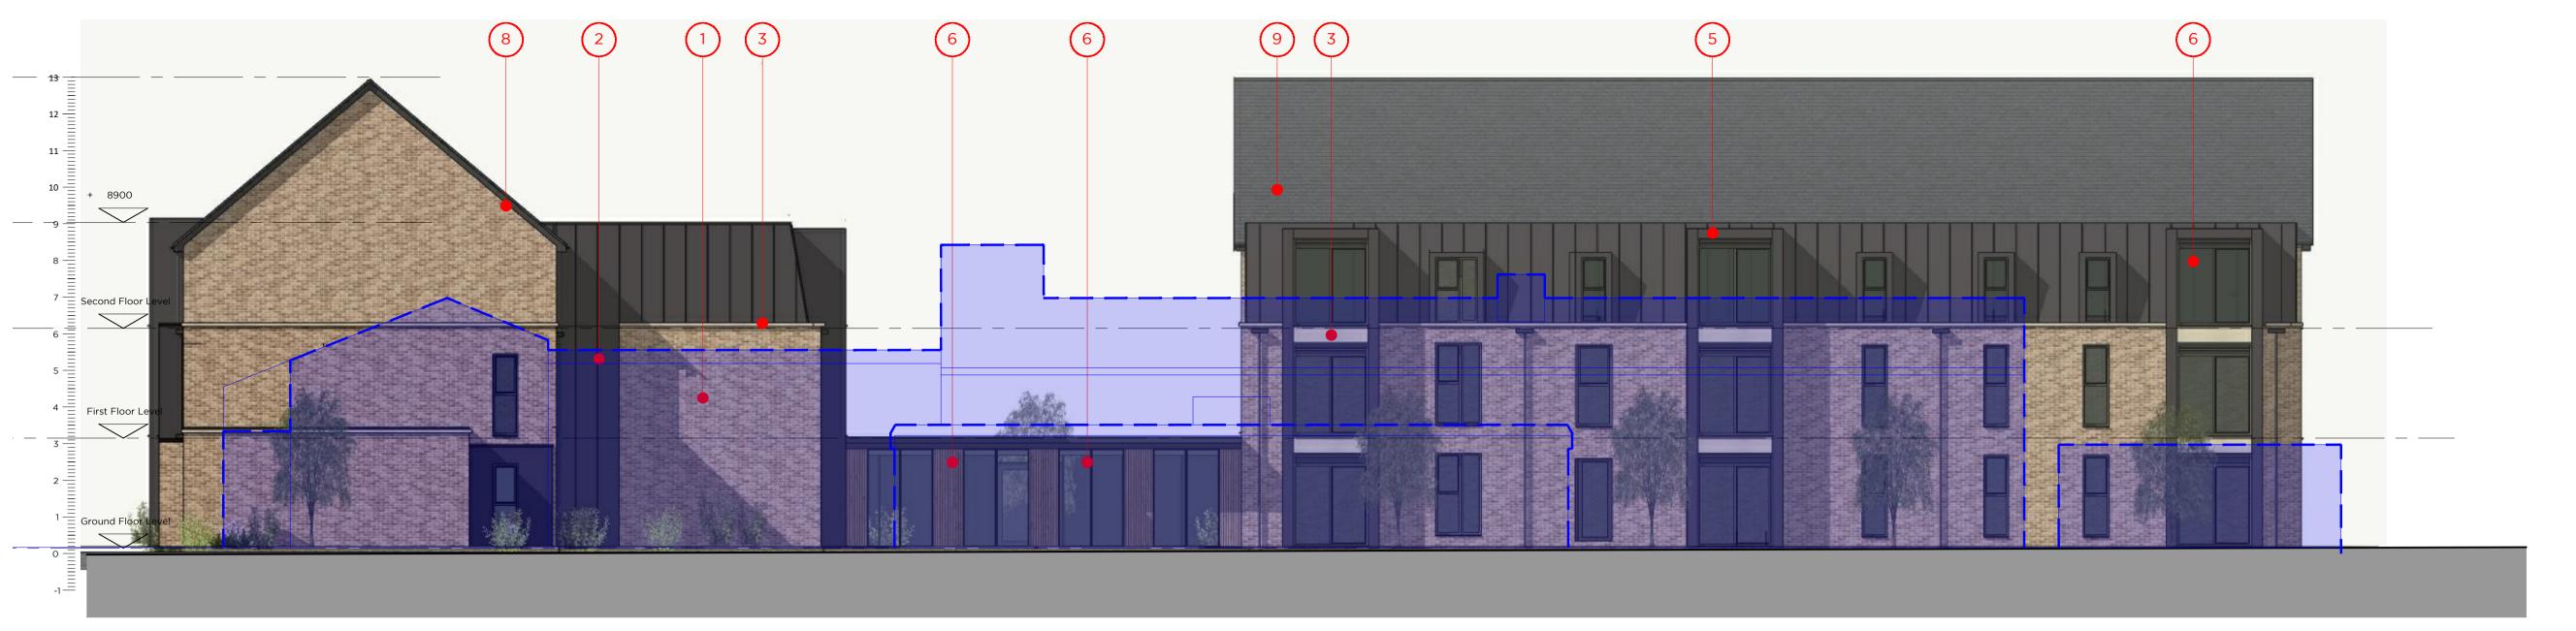

1. SOUTH

2. EAST

2. EAST (Section through Entrance Foyer & Lounge)

## MATERIALS

- 1. Buff coloured (multi) facing bricks
- 2. Standing seam metal cladding
- Timber cladding
- colour: mid grey
- 7. Dark grey rainwater goods 8. Dark grey UPVC fascias
- 9. Slate effect grey roof tiles

Revision Date Notes

3. Reconstituted stone parapet cappings and lintels

5. PPC metal window surrounds to match standing seam cladding 6. PPC glazing system - windows, external doors & entrance glazing,