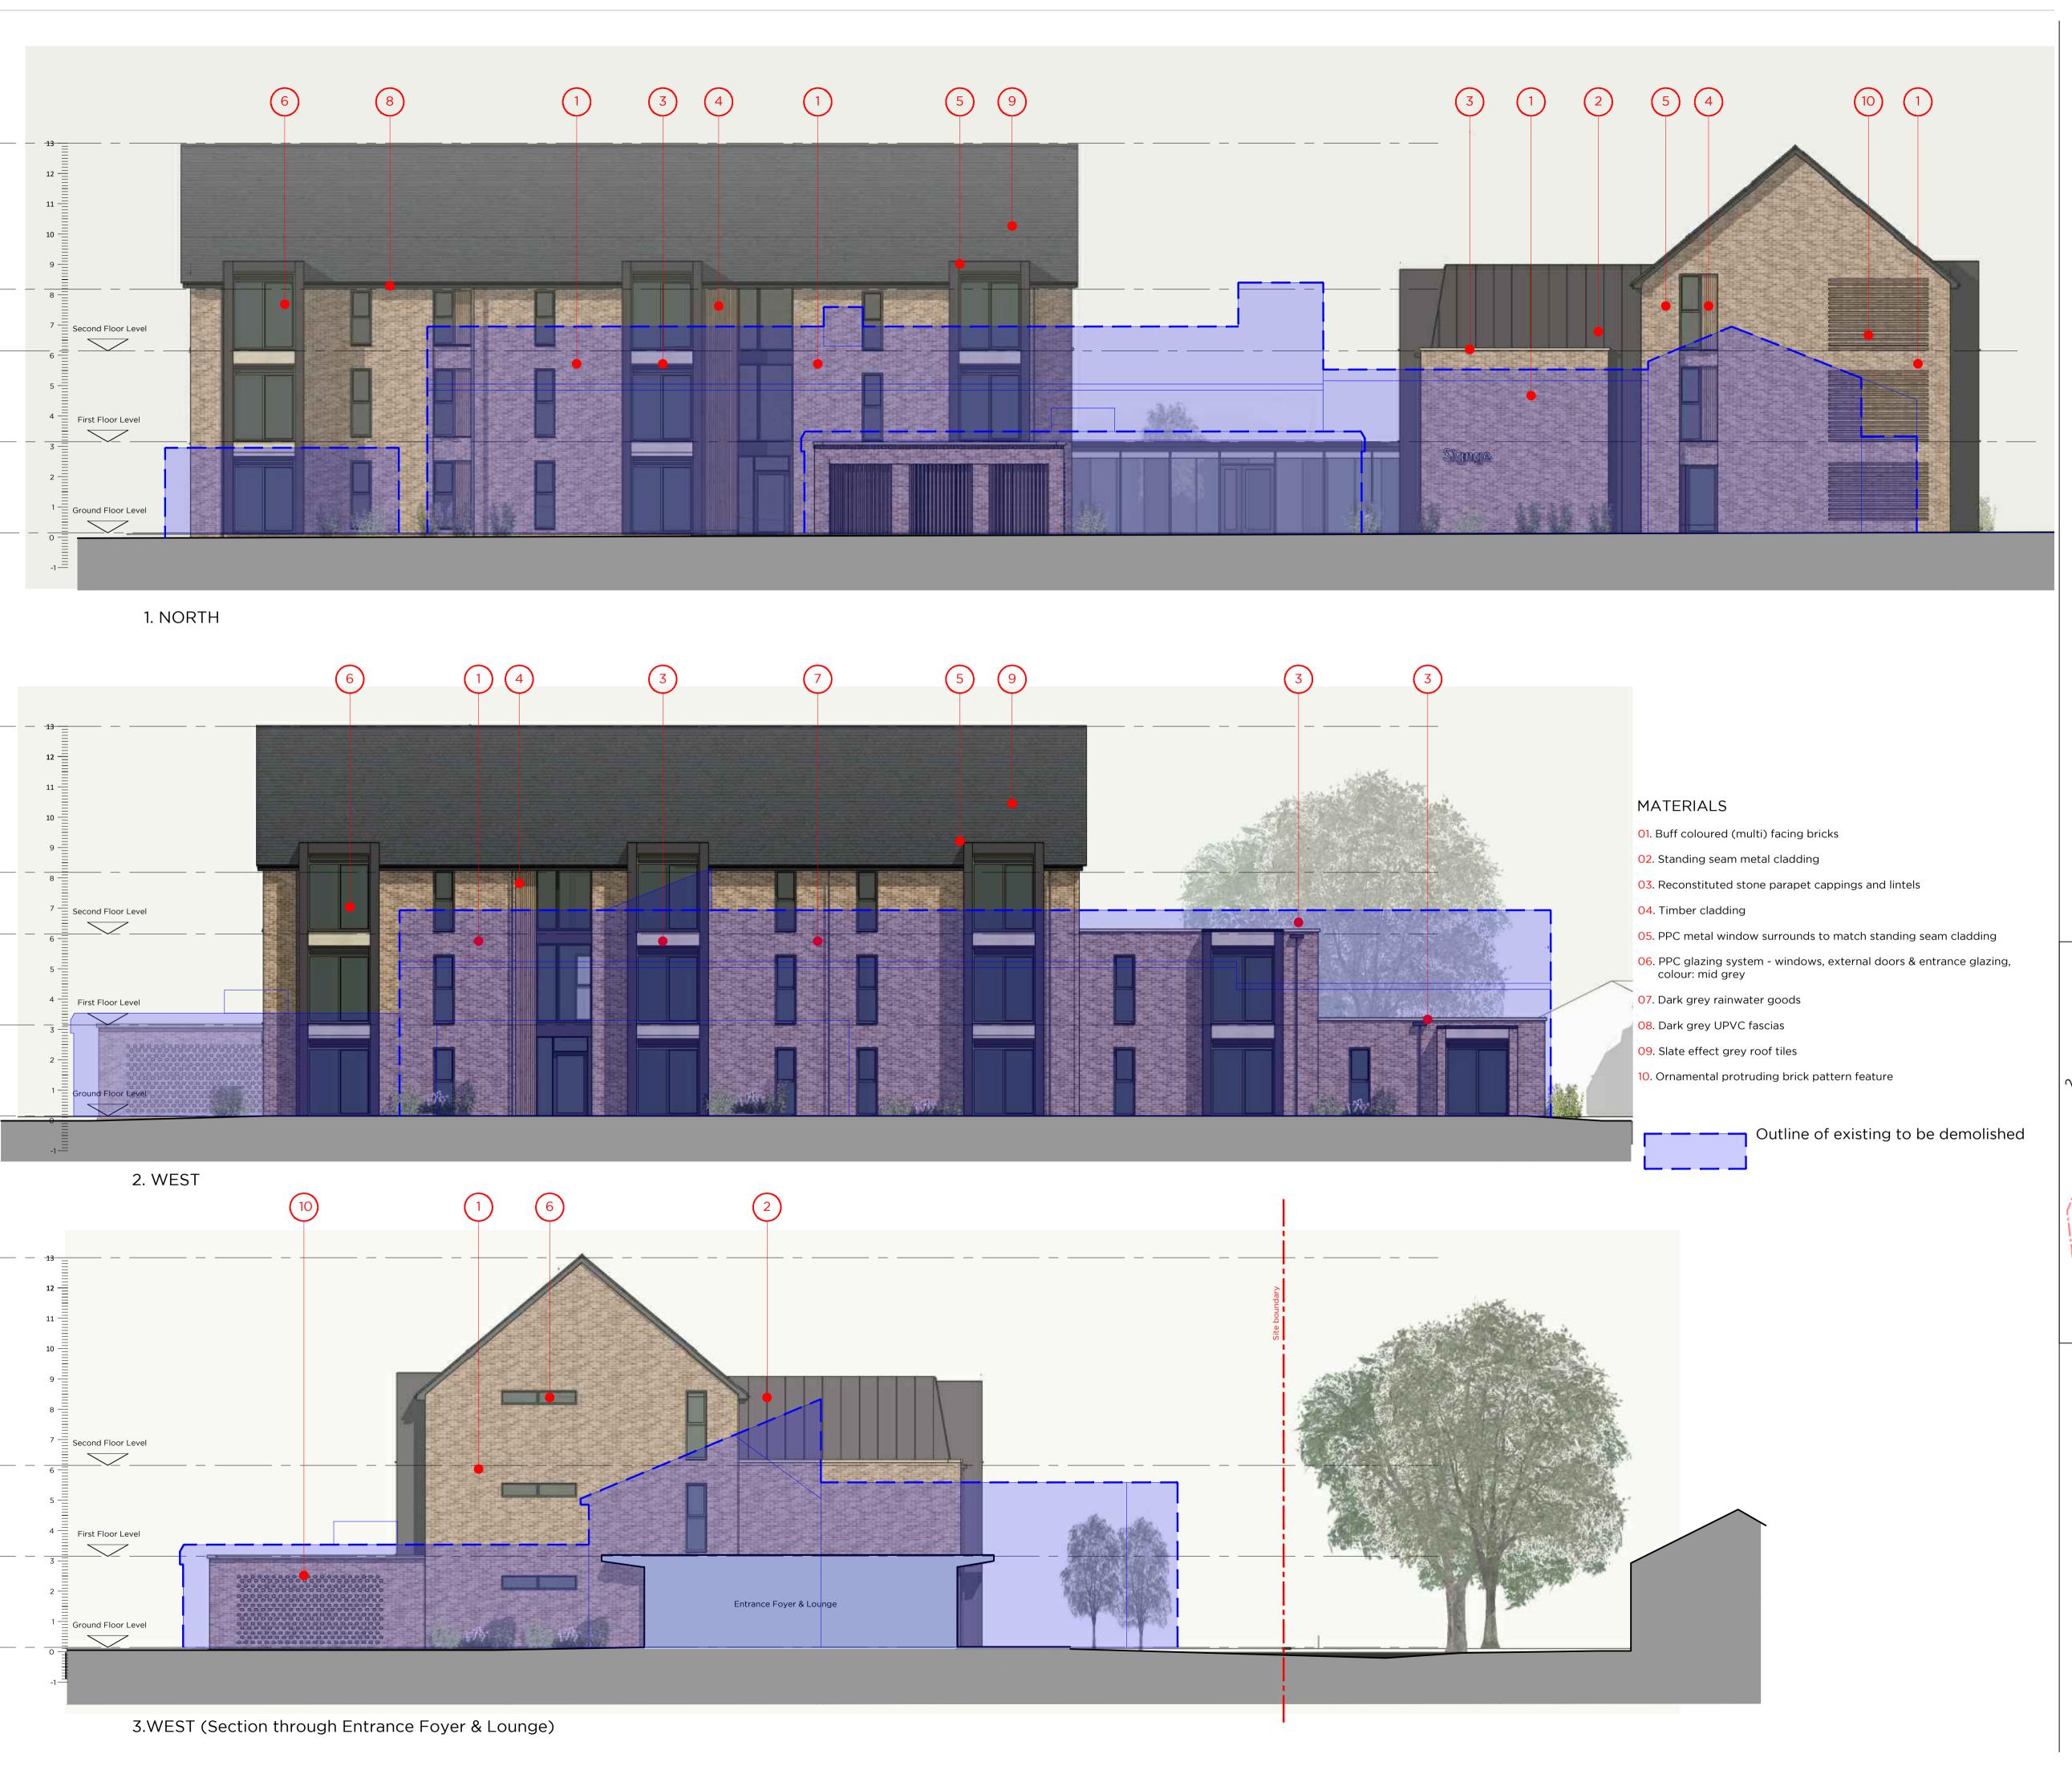

## **Existing Elevation Comparison**

The Warehouse 1A Stamford Street Leicester LE1 6NL Drawing Status: Cad Reference: Checked:

03-03-2021 1:100@A1 0116 2853775 www.staniforth.co.uk

**Meadow Road**