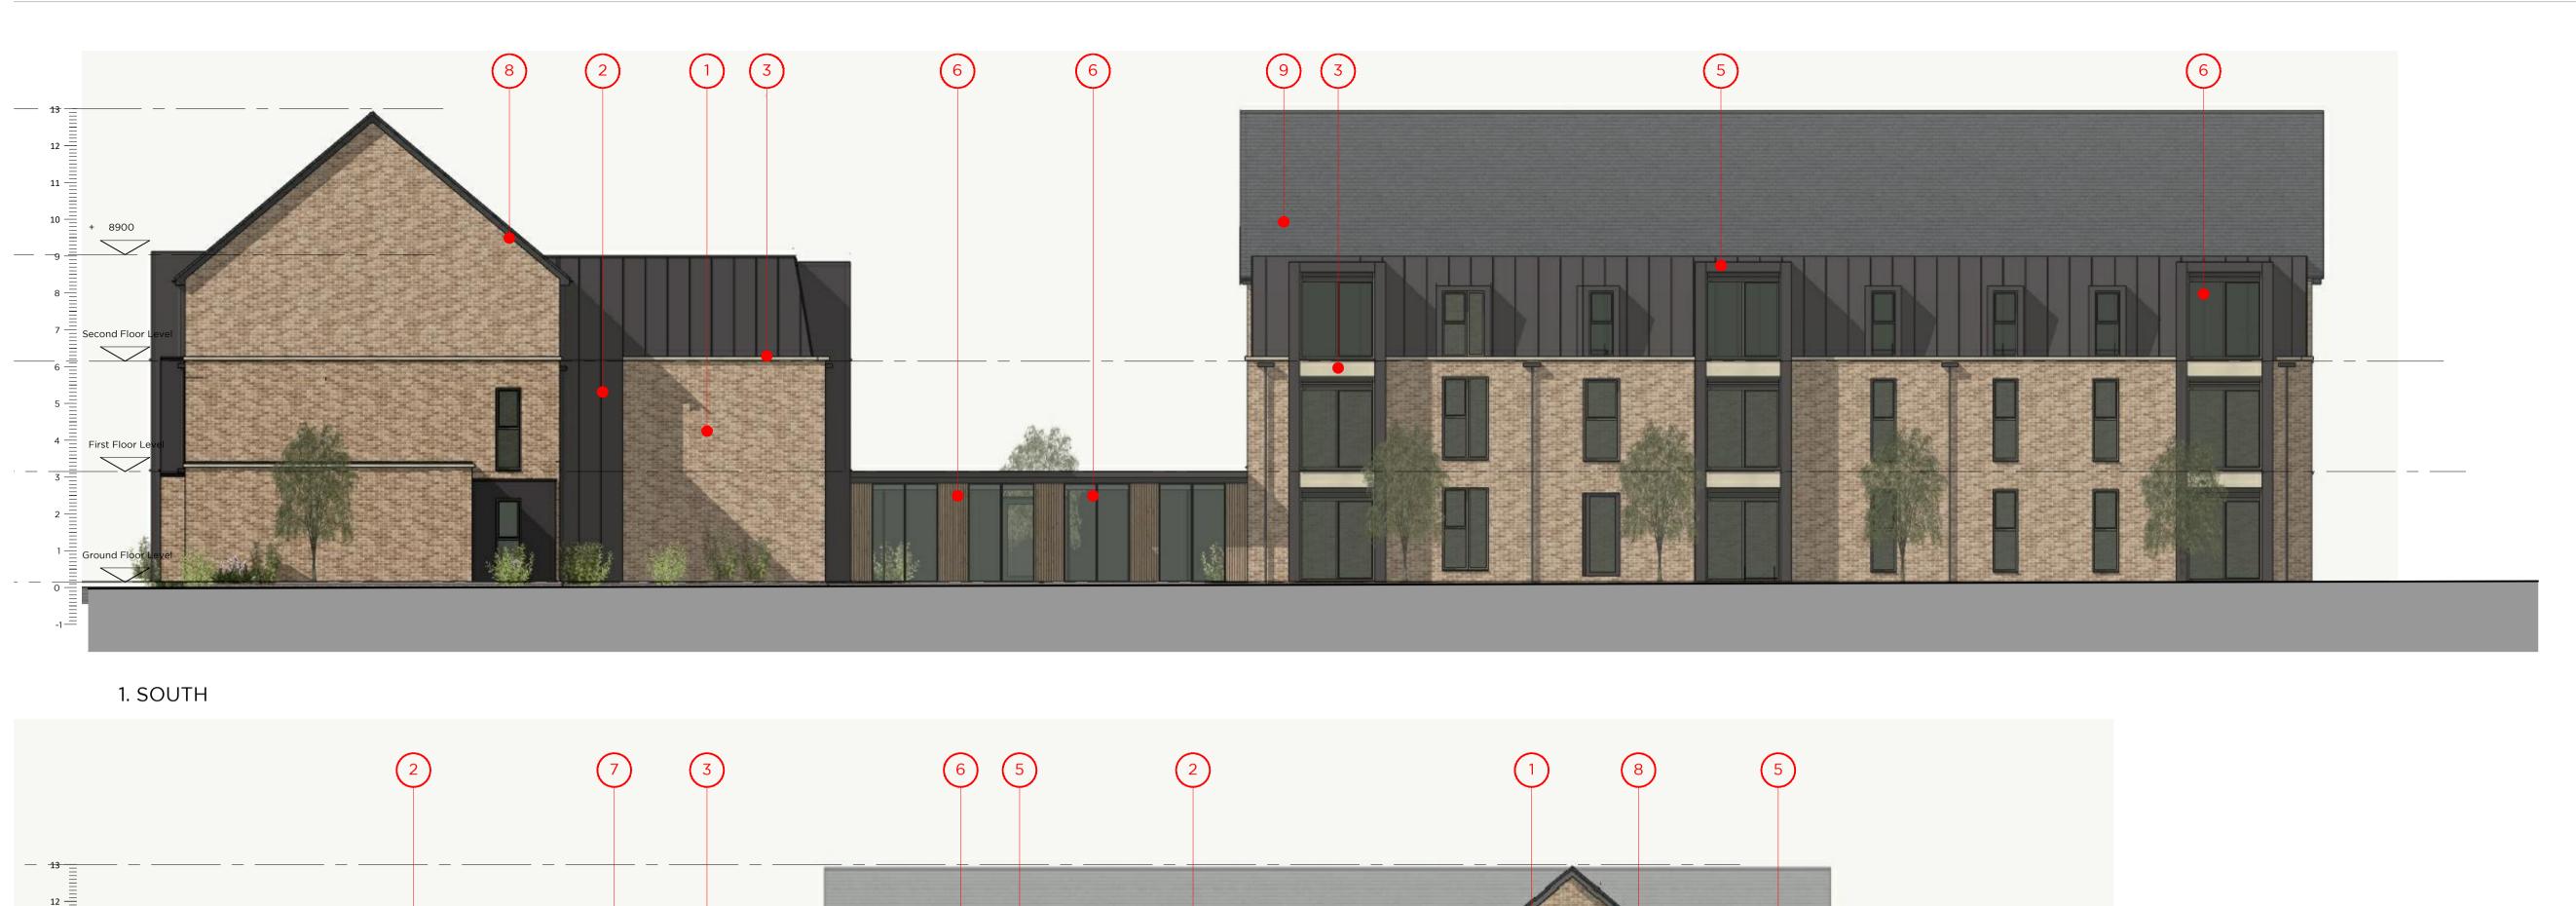

- 1. Buff coloured (multi) facing bricks
- Standing seam metal cladding
- 3. Reconstituted stone parapet cappings and lintels
- 5. PPC metal window surrounds to match standing seam cladding
- 6. PPC glazing system windows, external doors & entrance glazing,
- 7. Dark grey rainwater goods
- 8. Dark grey UPVC fascias
- 9. Slate effect grey roof tiles

## **Proposed Elevations**

The Warehouse 1A Stamford Street Leicester LE1 6NL 0116 2853775 www.staniforth.co.uk

Drawing Status: Cad Reference: Checked:

03-03-2021 1:100@A1

Meadow Road Whitehaven

2. EAST (Section through Entrance Foyer & Lounge)