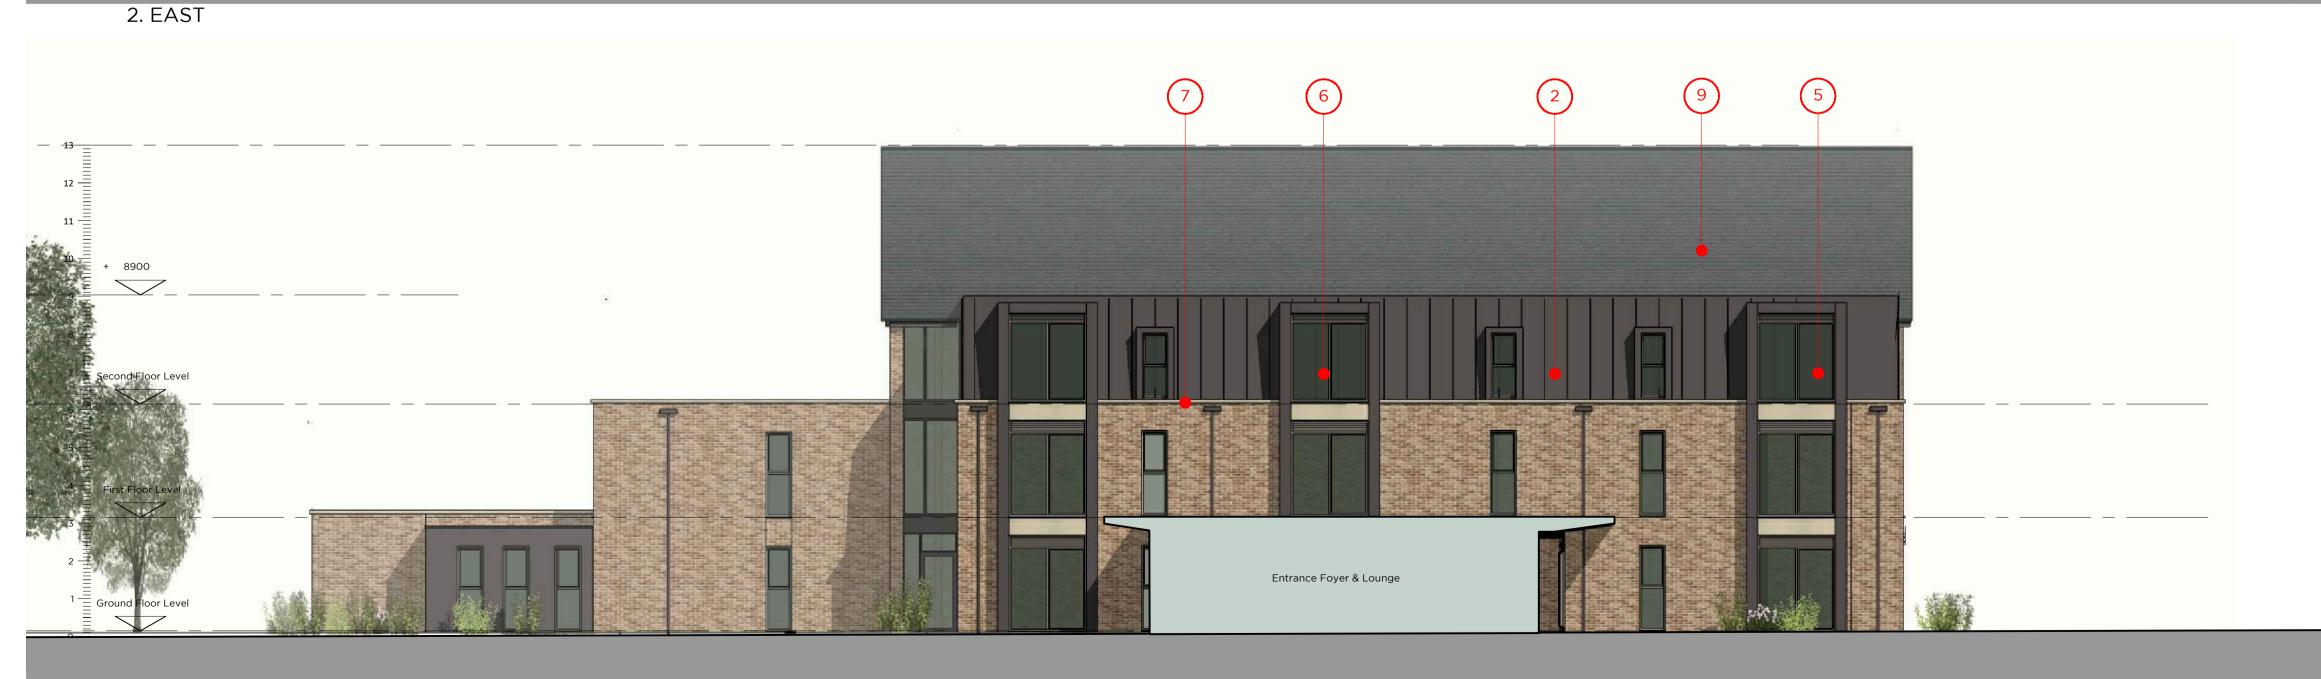

- 1. Buff coloured (multi) facing bricks
- Standing seam metal cladding
- 3. Reconstituted stone parapet cappings and lintels
- 5. PPC metal window surrounds to match standing seam cladding
- 6. PPC glazing system windows, external doors & entrance glazing,
- 7. Dark grey rainwater goods
- 8. Dark grey UPVC fascias
- 9. Slate effect grey roof tiles

## **Proposed Elevations**

The Warehouse 1A Stamford Street Leicester LE1 6NL 0116 2853775 www.staniforth.co.uk

Drawing Status: Cad Reference: Checked:

03-03-2021 1:100@A1

Meadow Road Whitehaven

2. EAST (Section through Entrance Foyer & Lounge)