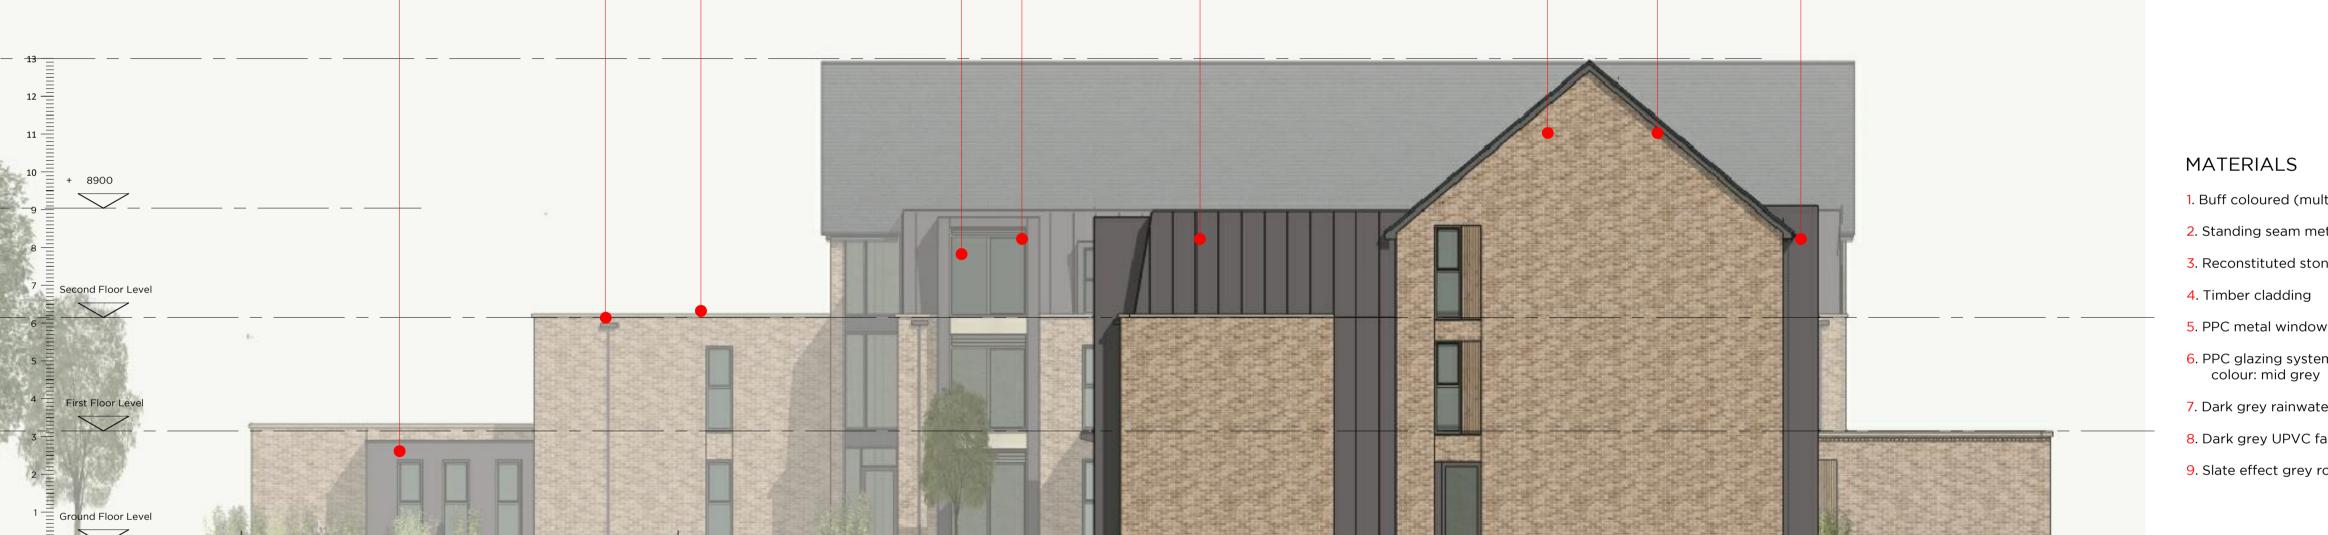

- 1. Buff coloured (multi) facing bricks
- Standing seam metal cladding
- 3. Reconstituted stone parapet cappings and lintels
- 5. PPC metal window surrounds to match standing seam cladding
- 6. PPC glazing system windows, external doors & entrance glazing,
- 7. Dark grey rainwater goods
- 8. Dark grey UPVC fascias
- 9. Slate effect grey roof tiles