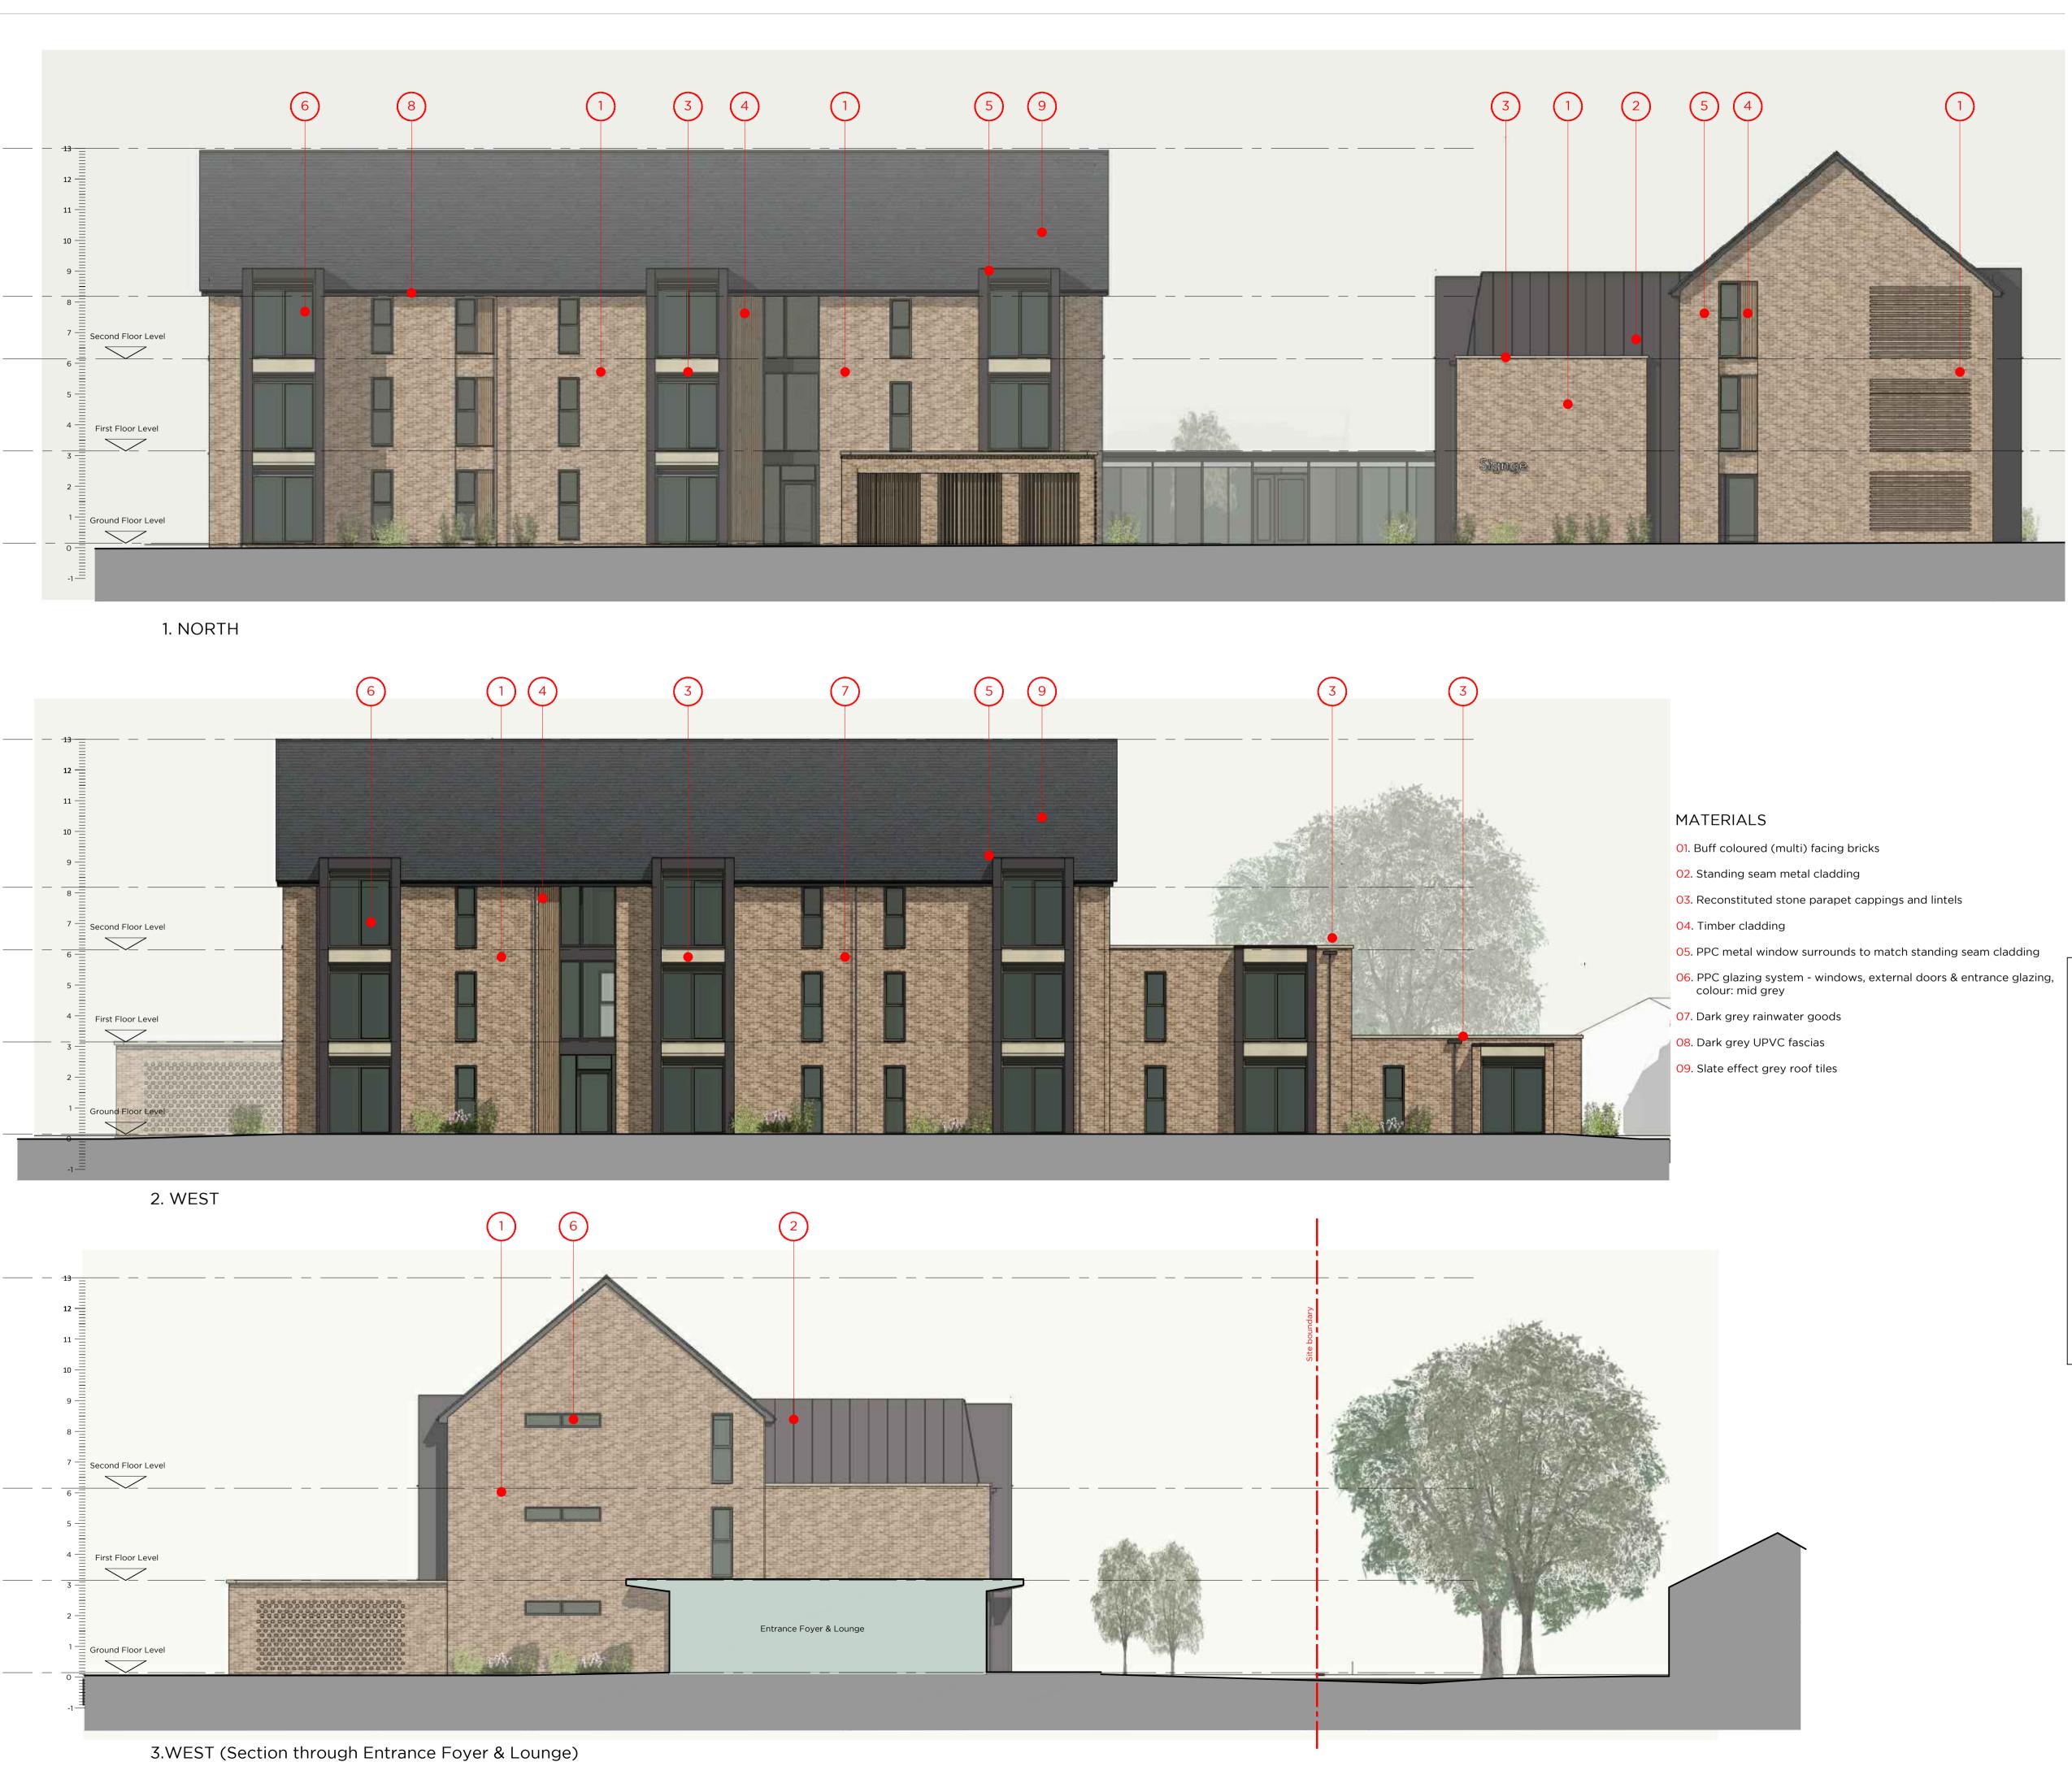

Sketch proposals are for illustrative purposes only & as such are subject to detailed site investigation including ground conditions / contaminants, drainage, design & planning/density negotiations. Sketch proposals may be based upon enlargements of OS sheets & visual estimations of existing site features, accuracy will therefore need to be verified by survey. Sketch proposals have not been considered in respect of CDM Regulations.

This drawing and the building works depicted are the copyright of Staniforth Architects Ltd. and may not be reproduced or amended except by written permission. No liability will be accepted for amendments made by other persons.

## FOR PLANNING

Revision Date Notes
A 04.04.21 Sections of pitched roof omitted



ARCHITECTS

**Proposed Site Plan** 

The Warehou