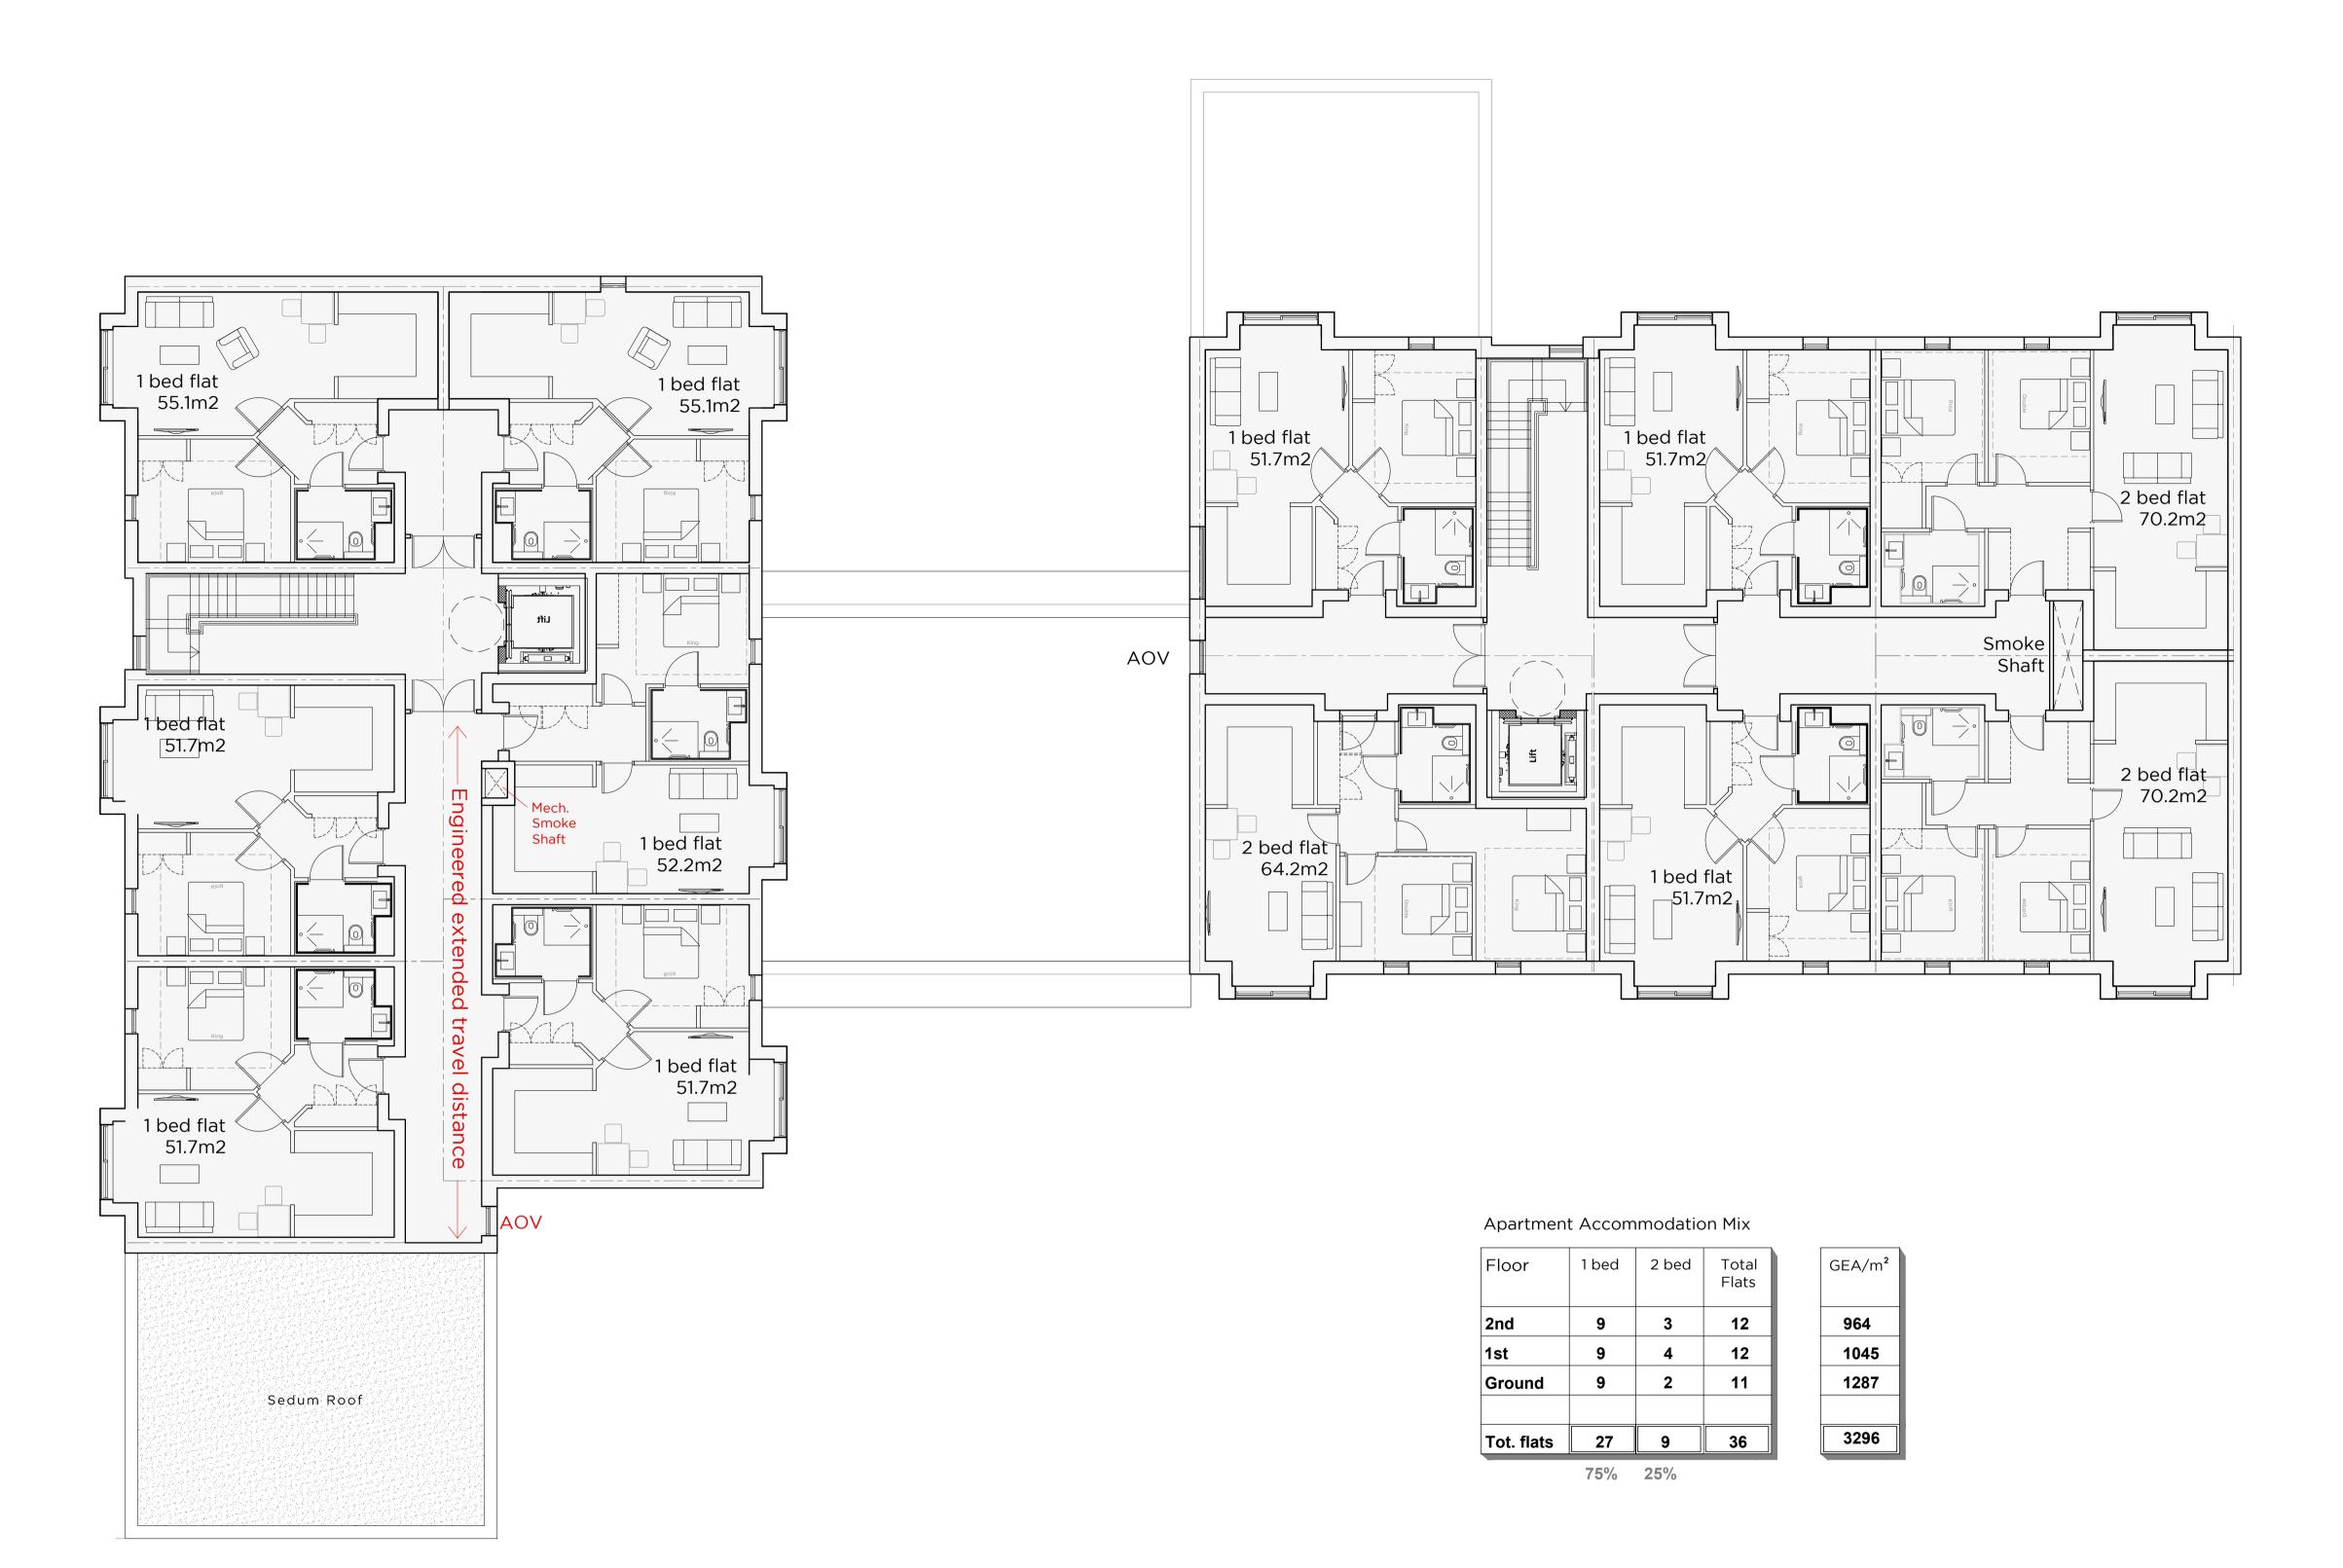

## FOR PLANNING

Revision Date Notes
A 04.04.21 Sections of pitched roof omitted

## ARCHITECTS

| Second Fl                           | ond Floor Plan                    |  |
|-------------------------------------|-----------------------------------|--|
| The Warehouse<br>1A Stamford Street | Drawing Status:<br>Cad Reference: |  |
| Laicastar I E1 6NI                  | Drawn:                            |  |

For Comment 1610-P01 SC Drawn: Checked: 03-03-2021 1:100@A1 0116 2853775 www.staniforth.co.uk

**Meadow Road** P05 A