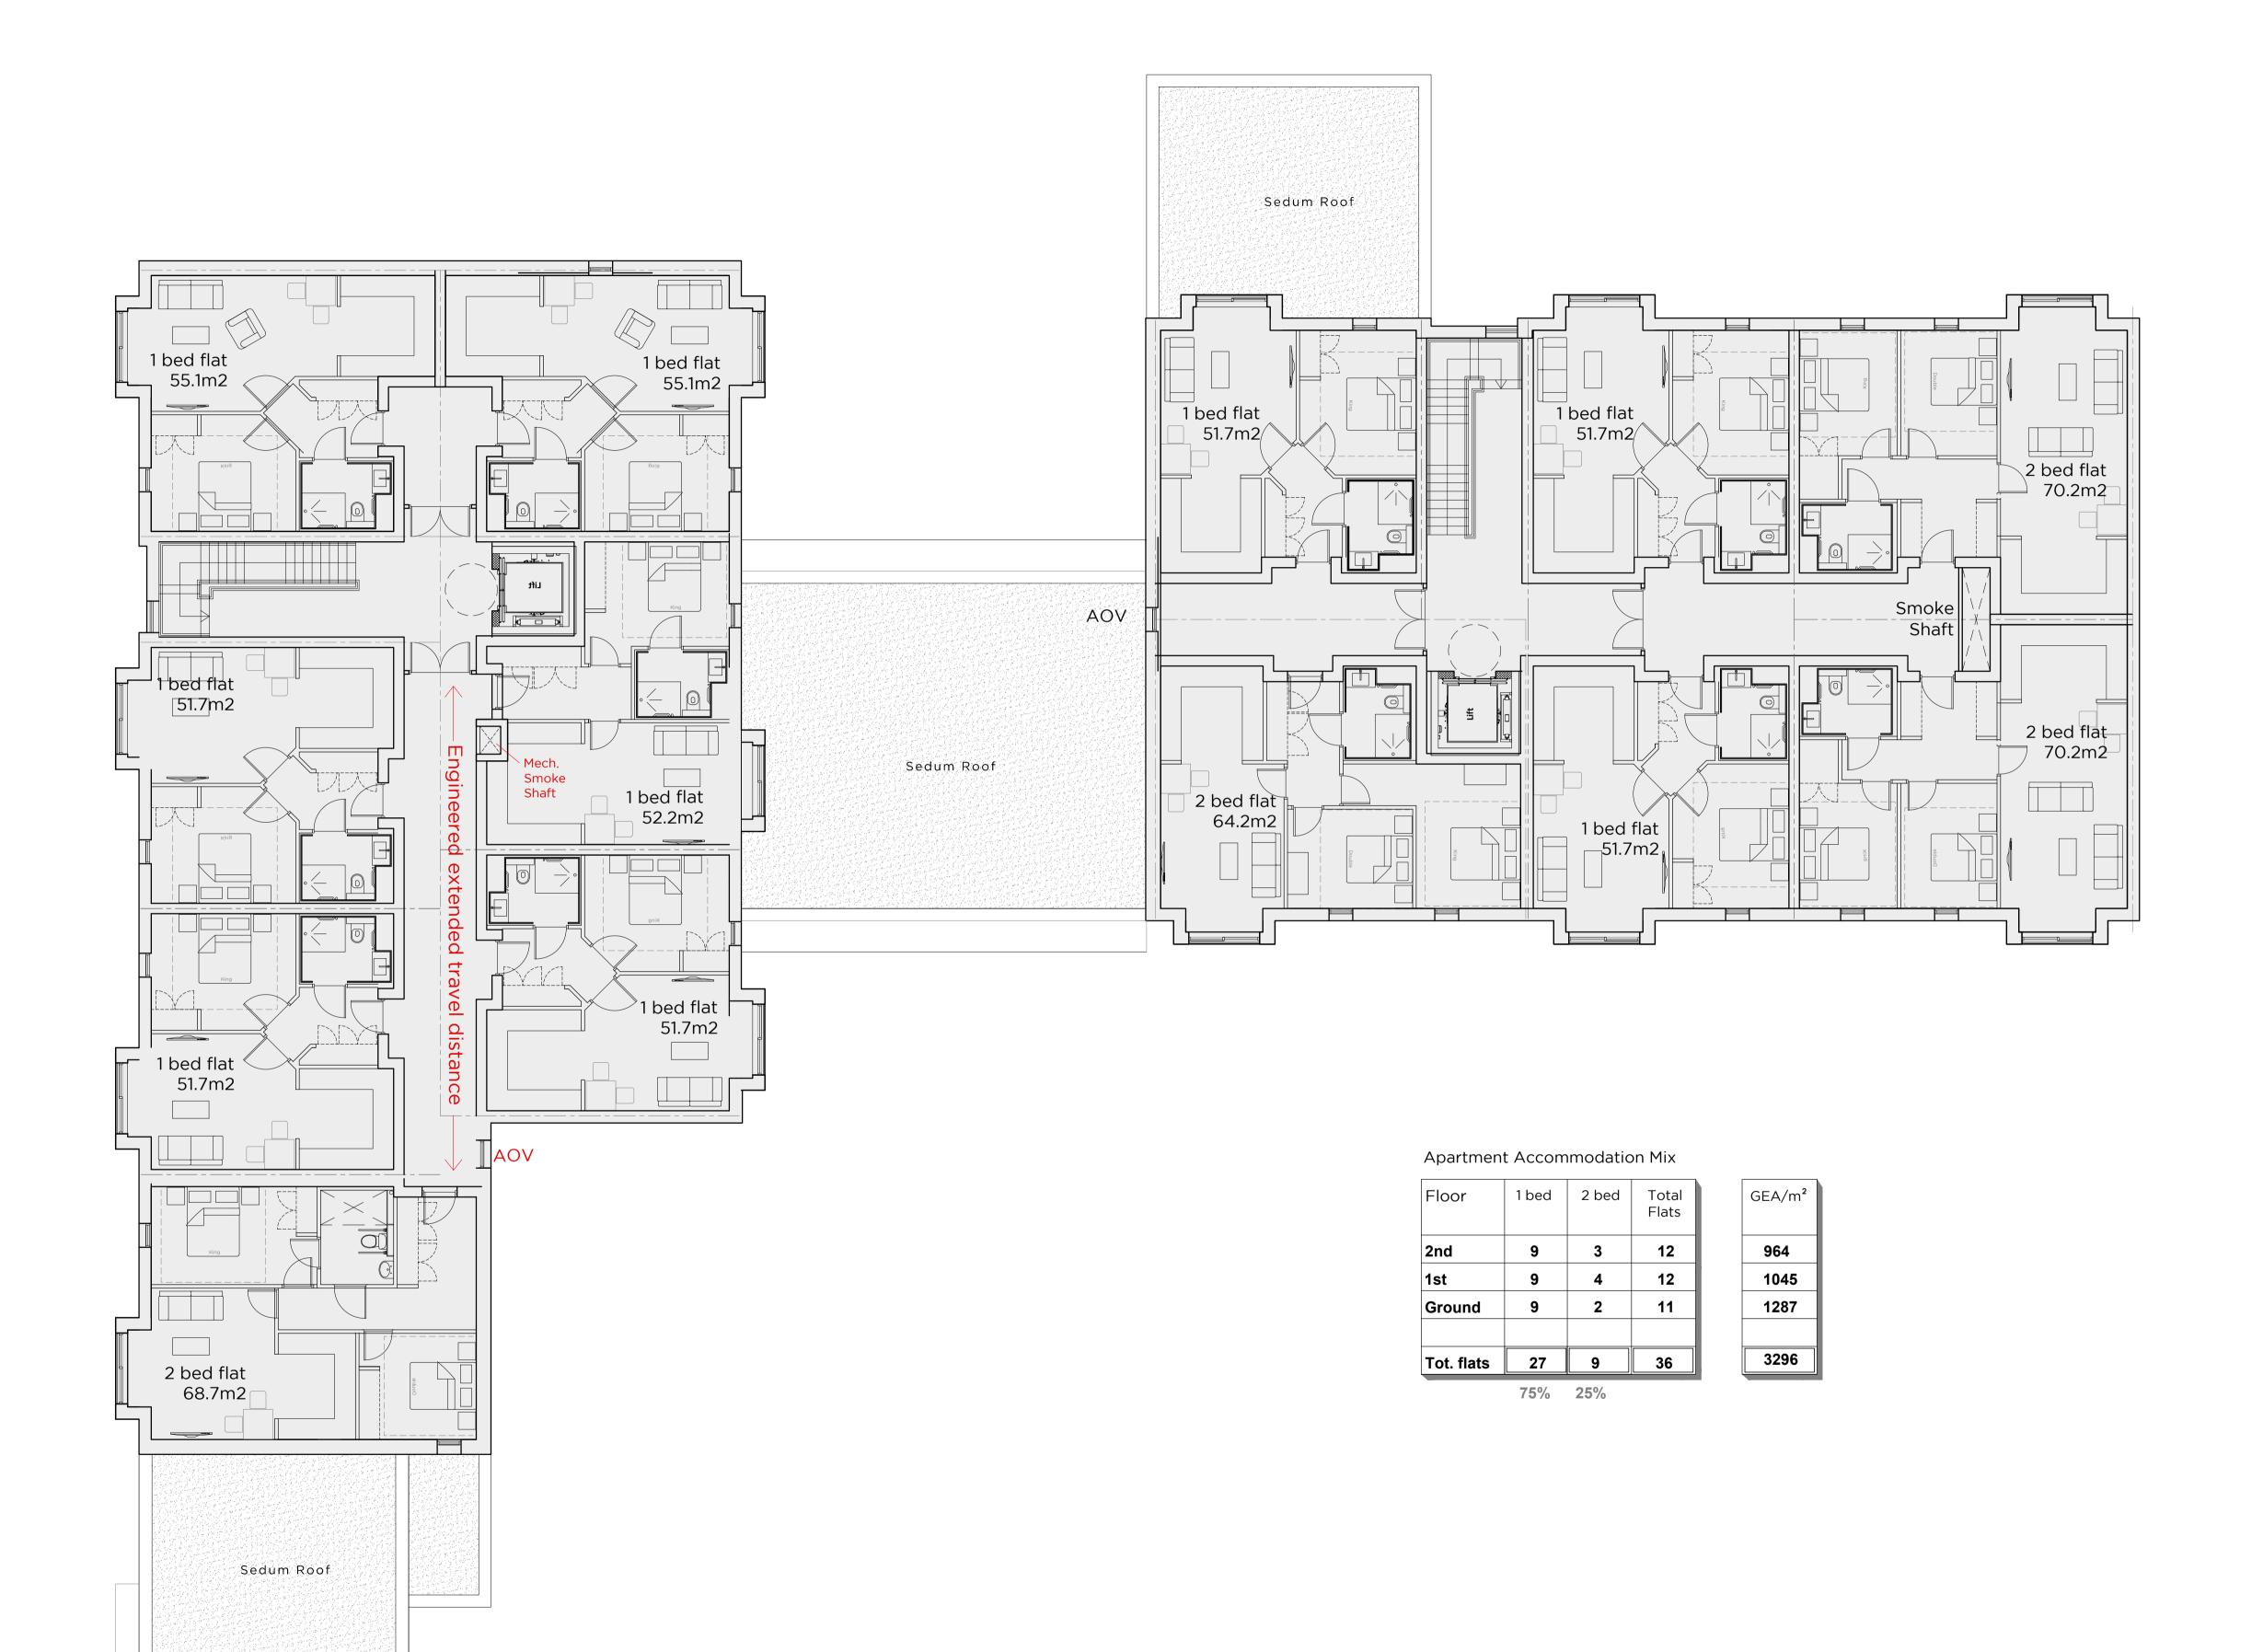

## FOR PLANNING

Revision Date Notes
A 04.04.21 Sections of pitched roof omitted

## STANIFORTH ARCHITECTS

First Floor Plan The Warehouse 1A Stamford Street

0116 2853775

Cad Reference: Drawn: Leicester LE1 6NL Checked: www.staniforth.co.uk

03-03-2021 1:100@A1

For Comment 1610-P01

**Meadow Road** P04 A