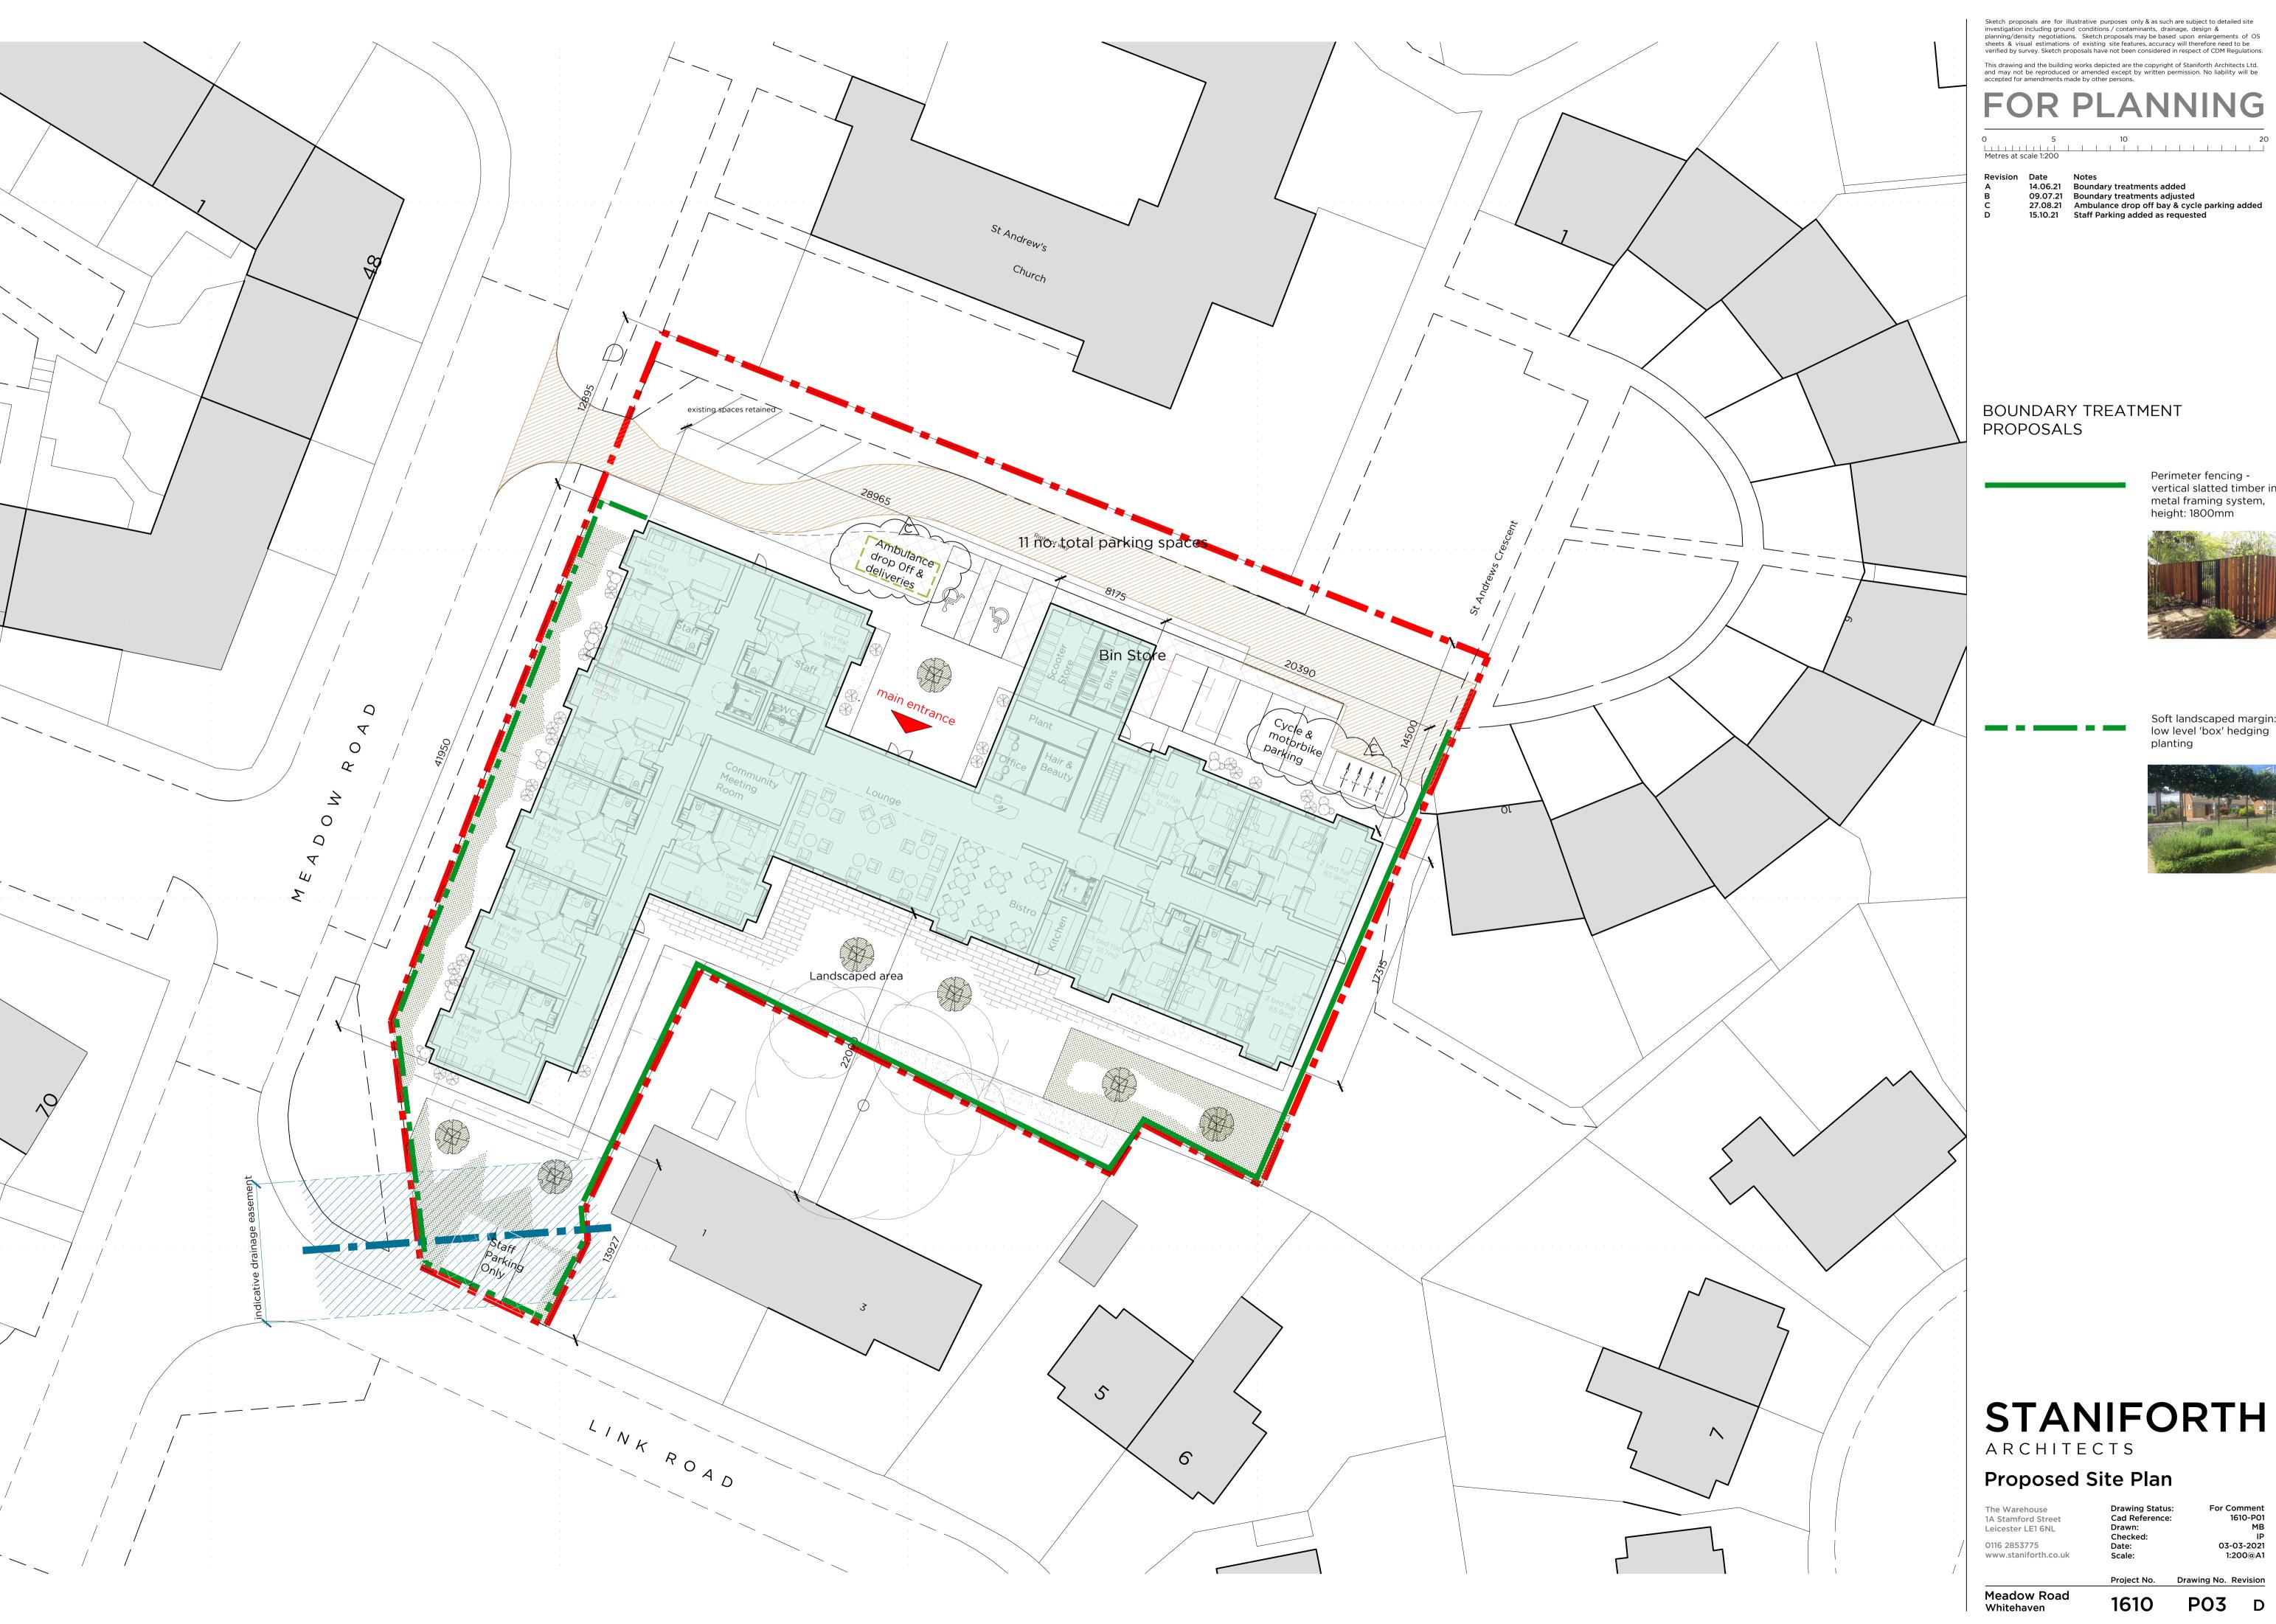

## FOR PLANNING

0 5 10 20 Liling at scale 1:200

## BOUNDARY TREATMENT

Perimeter fencing -vertical slatted timber in metal framing system, height: 1800mm

Soft landscaped margin: low level 'box' hedging

## **Proposed Site Plan**

| Drawing Status: | For Commen                                    |
|-----------------|-----------------------------------------------|
| Cad Reference:  | 1610-P0                                       |
| Drawn:          | MI                                            |
| Checked:        | II                                            |
| Date:           | 03-03-202                                     |
| Scale:          | 1:200@A                                       |
|                 | Cad Reference:<br>Drawn:<br>Checked:<br>Date: |