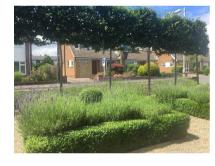

## BOUNDARY TREATMENT

Perimeter fencing -vertical slatted timber in metal framing system, height: 1800mm

Soft landscaped margin: low level 'box' hedging