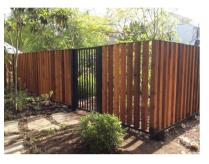

## BOUNDARY TREATMENT

Perimeter fencing -vertical slatted timber in metal framing system, height: 1800mm

Soft landscaped margin: low level 'box' hedging