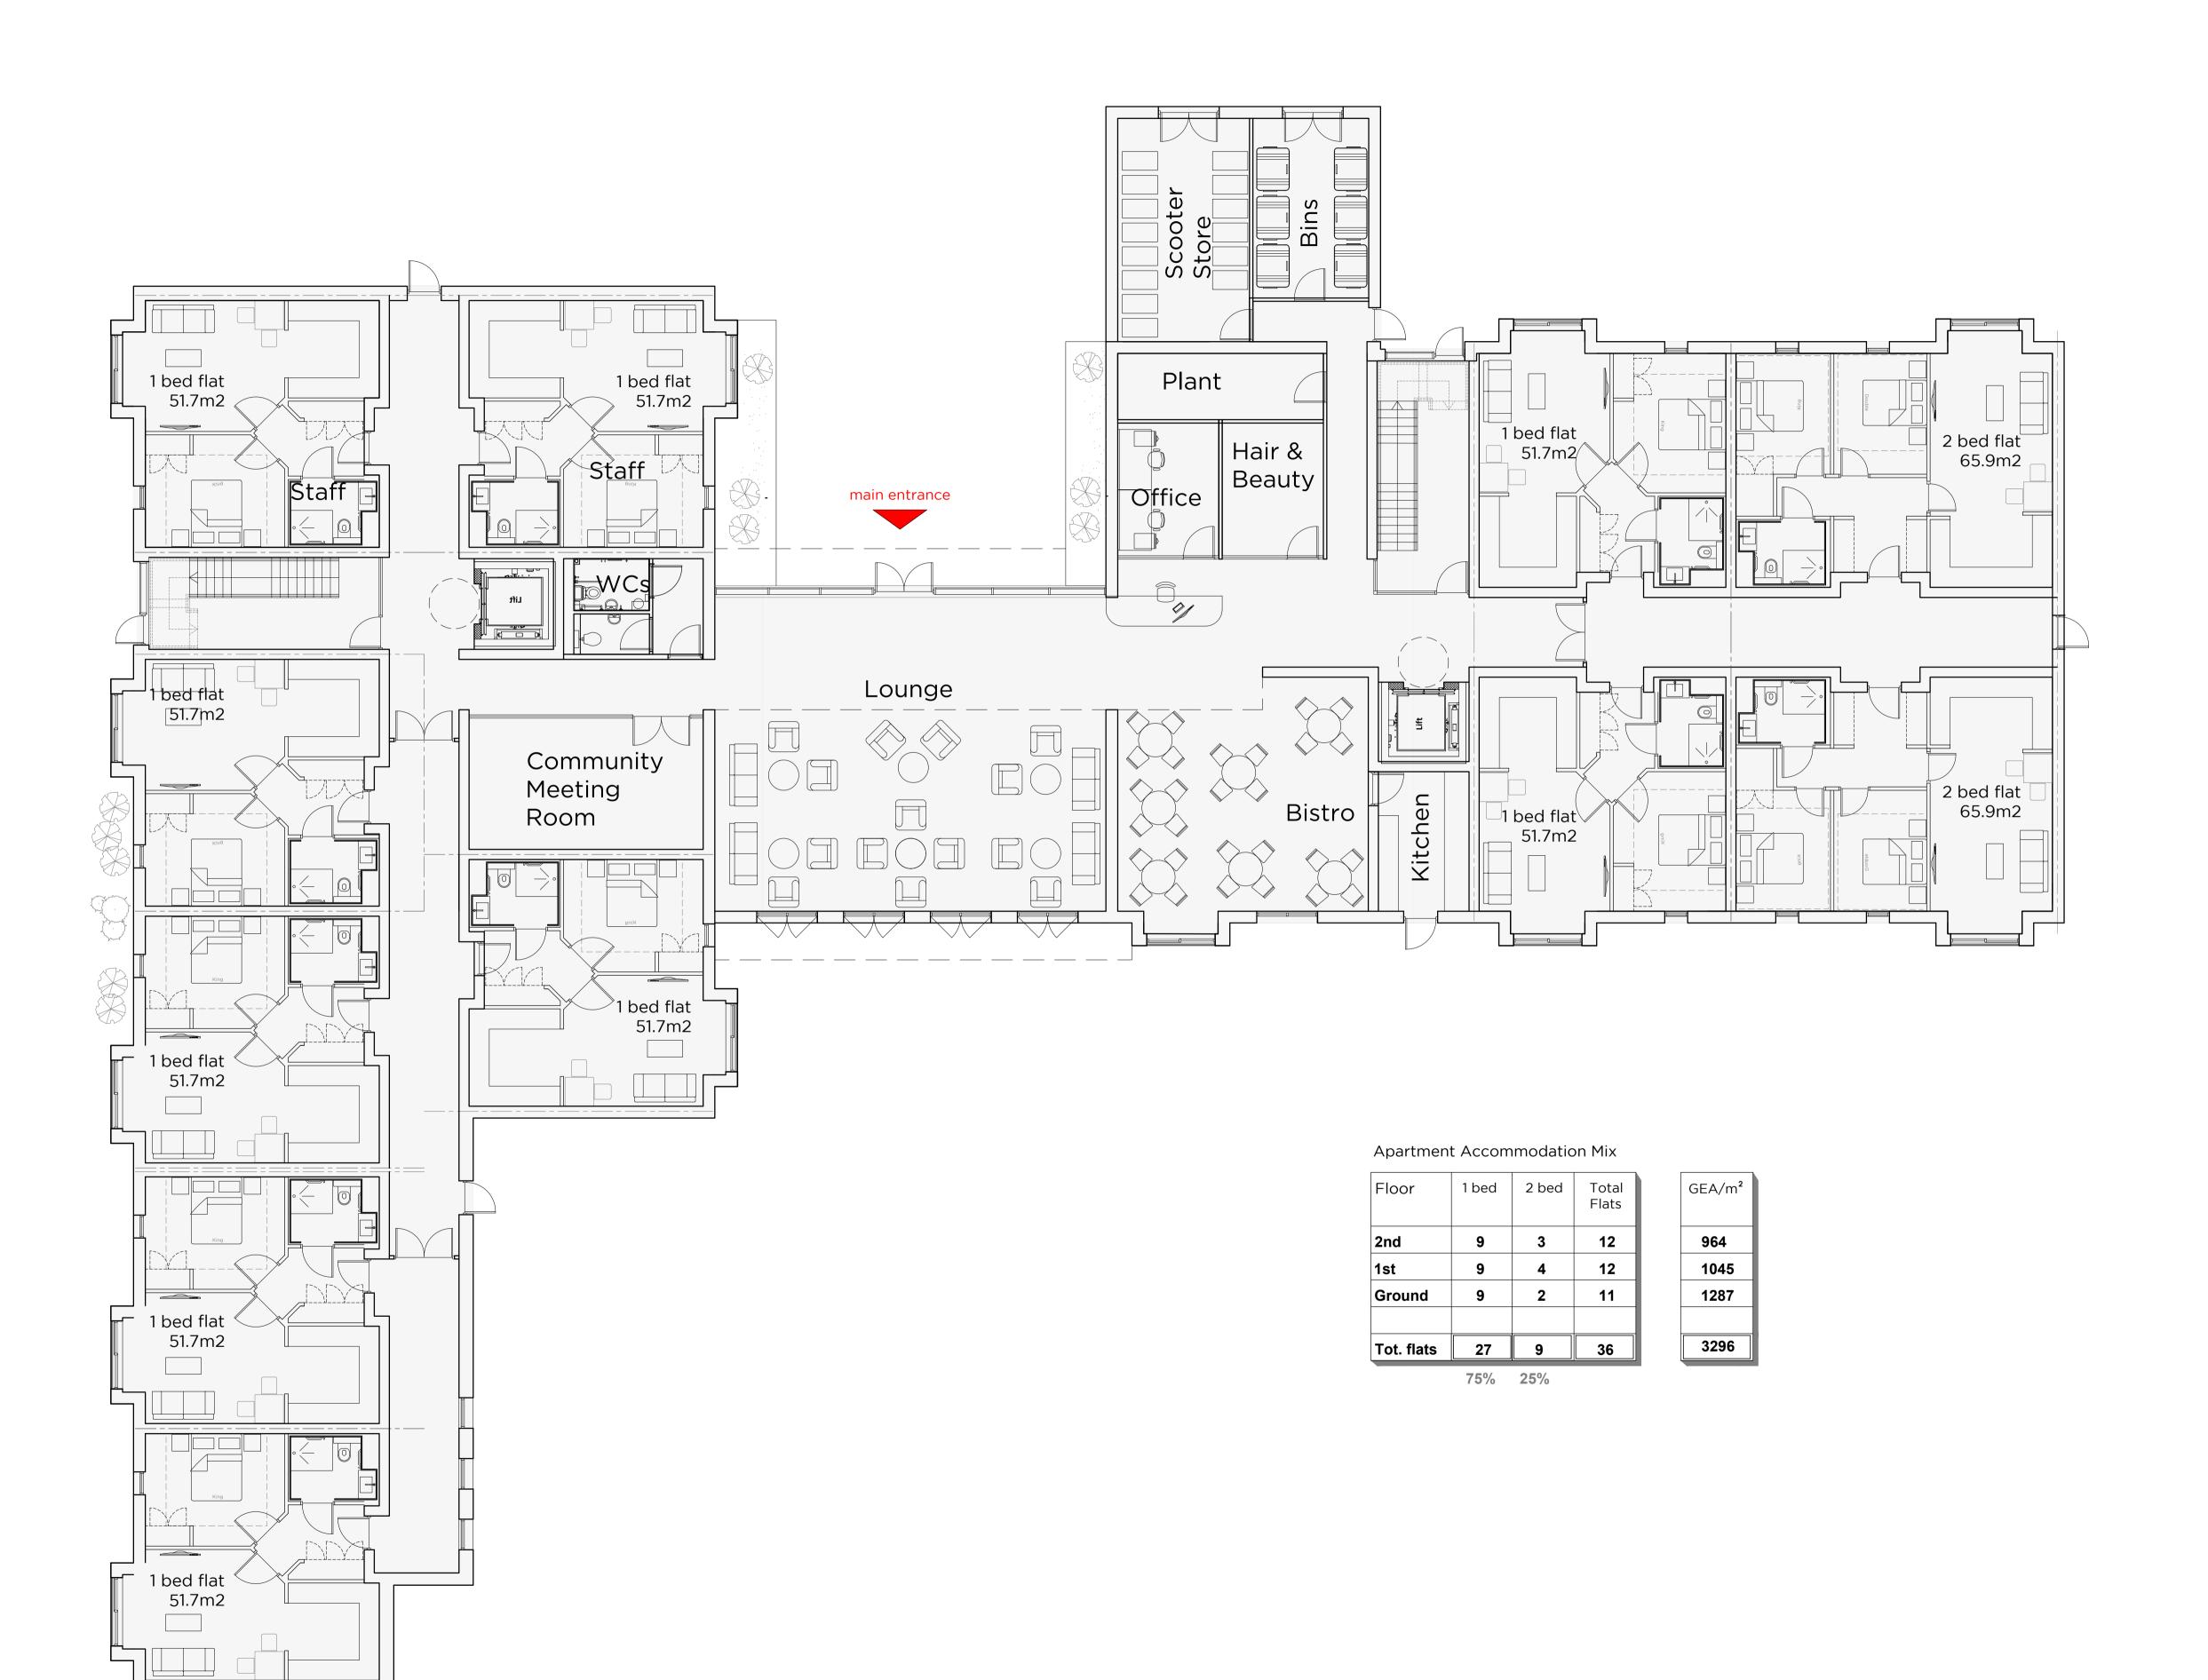

## **Ground Floor Plan**

| Meadow Road<br>Whitehaven                                | 1610                                                    | P03            |
|----------------------------------------------------------|---------------------------------------------------------|----------------|
|                                                          | Project No.                                             | Drawing No. Re |
| 0116 2853775<br>www.staniforth.co.uk                     | Date:<br>Scale:                                         | 03-03<br>1:10  |
| The Warehouse<br>1A Stamford Street<br>Leicester LE1 6NL | Drawing Status:<br>Cad Reference:<br>Drawn:<br>Checked: | For Com        |