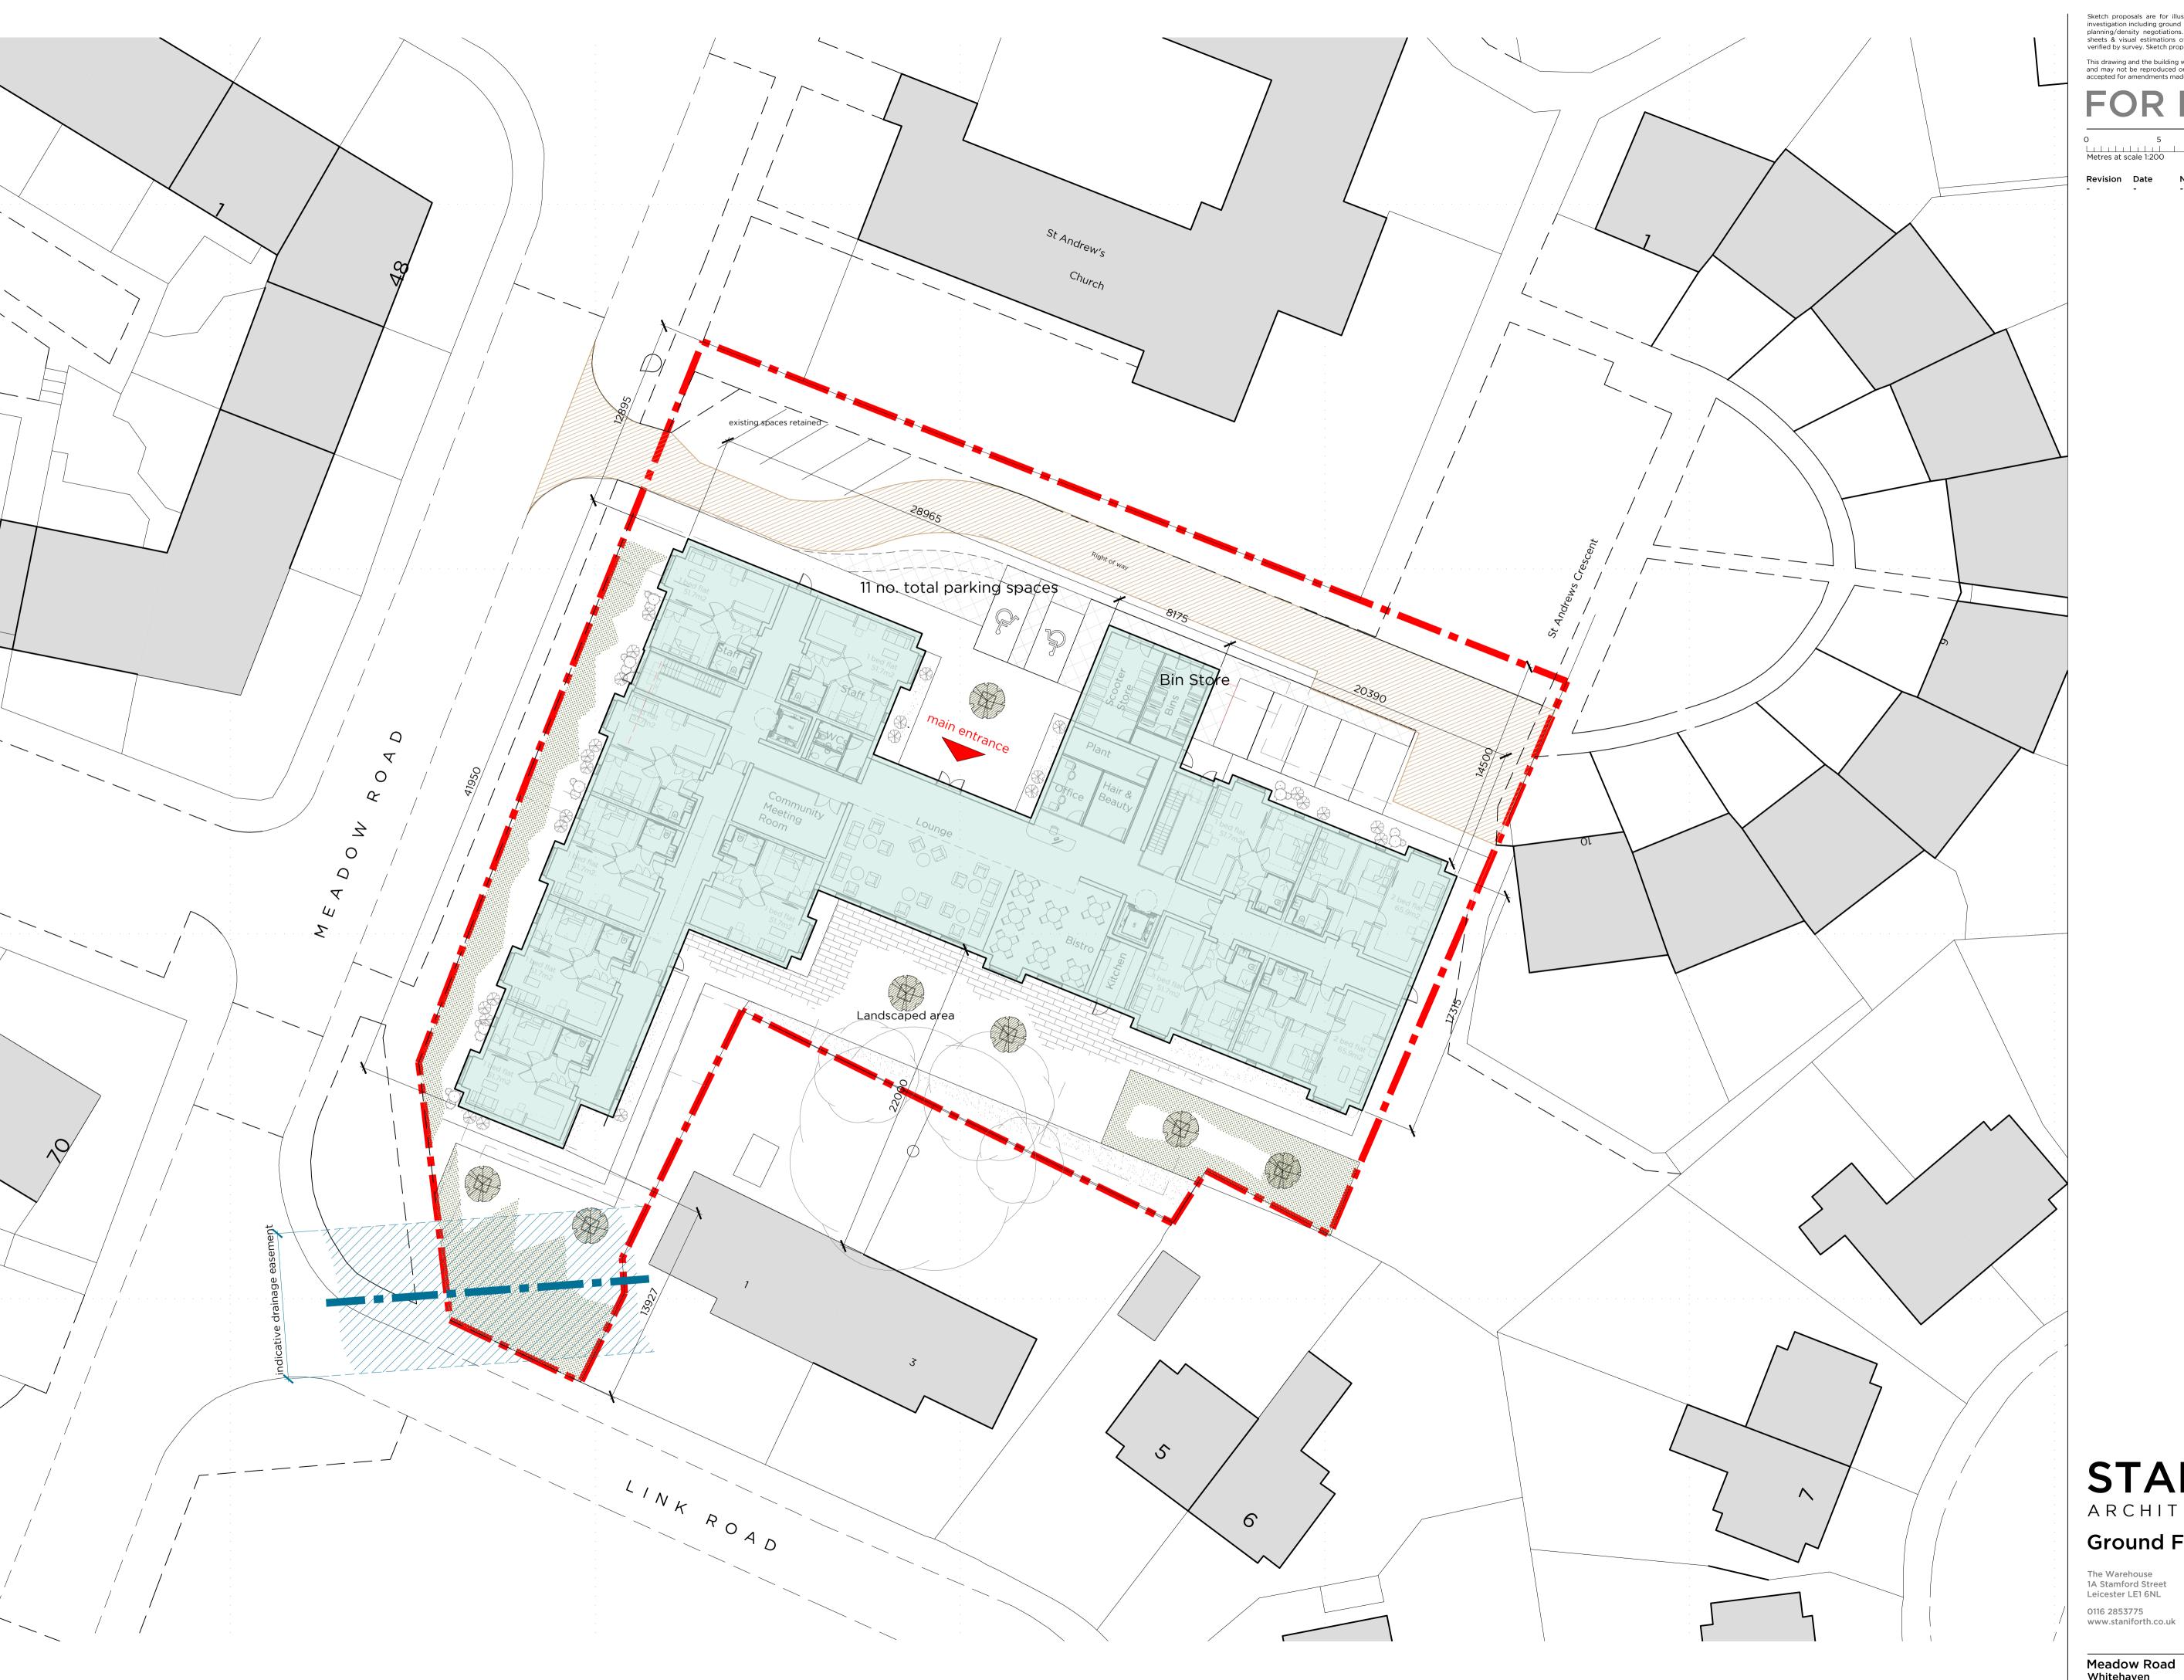

## FOR PLANNING

## **Ground Floor Plan**

| <br>The Warehouse<br>1A Stamford Street<br>Leicester LE1 6NL | Drawing Status:<br>Cad Reference:<br>Drawn:<br>Checked: | For Co |
|--------------------------------------------------------------|---------------------------------------------------------|--------|

Meadow Road Whitehaven P03