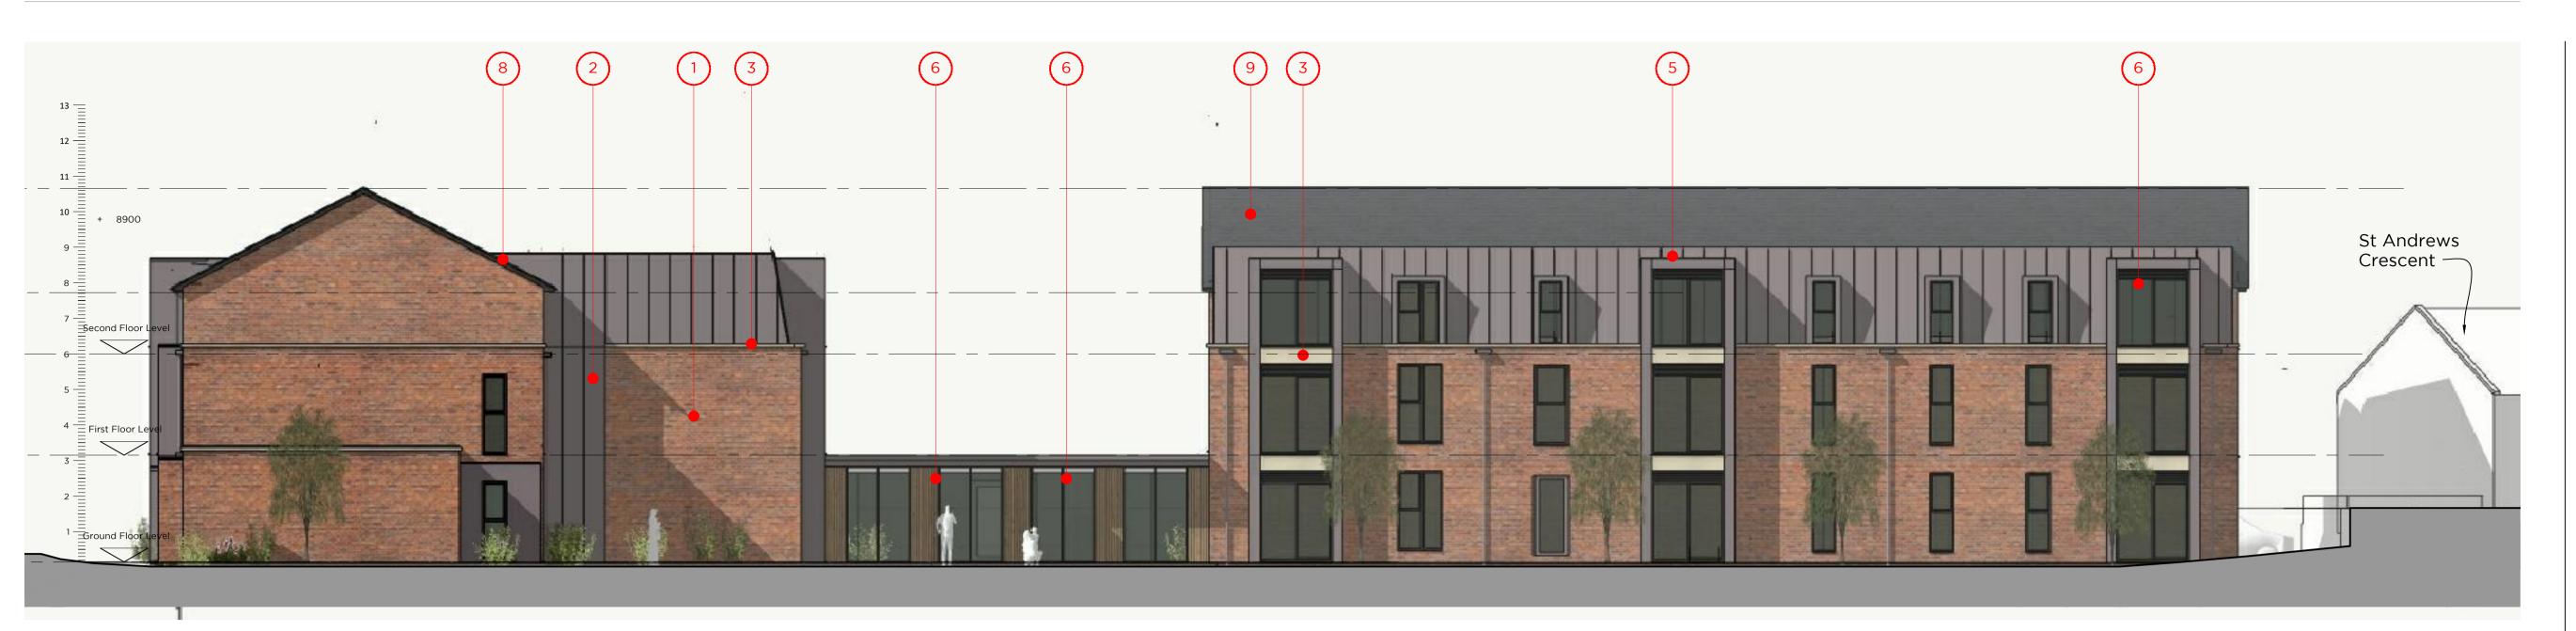

1. SOUTH

2. EAST

2. EAST (Section through Entrance Foyer & Lounge)

## MATERIALS

- 1. Red/brown coloured (multi) facing bricks
- 2. Standing seam metal cladding
- Timber cladding
- colour: mid grey
- 7. Dark grey rainwater goods
- 8. Dark grey UPVC fascias 9. Slate effect grey roof tiles

0 1 5 10 LILIN A SCALE 1:100

RevisionDateNotesA04.04.21Sections of pitched roof omittedC19.07.21Roof pitch, eaves and floor level reduced

3. Reconstituted stone parapet cappings and lintels

5. PPC metal window surrounds to match standing seam cladding 6. PPC glazing system - windows, external doors & entrance glazing,