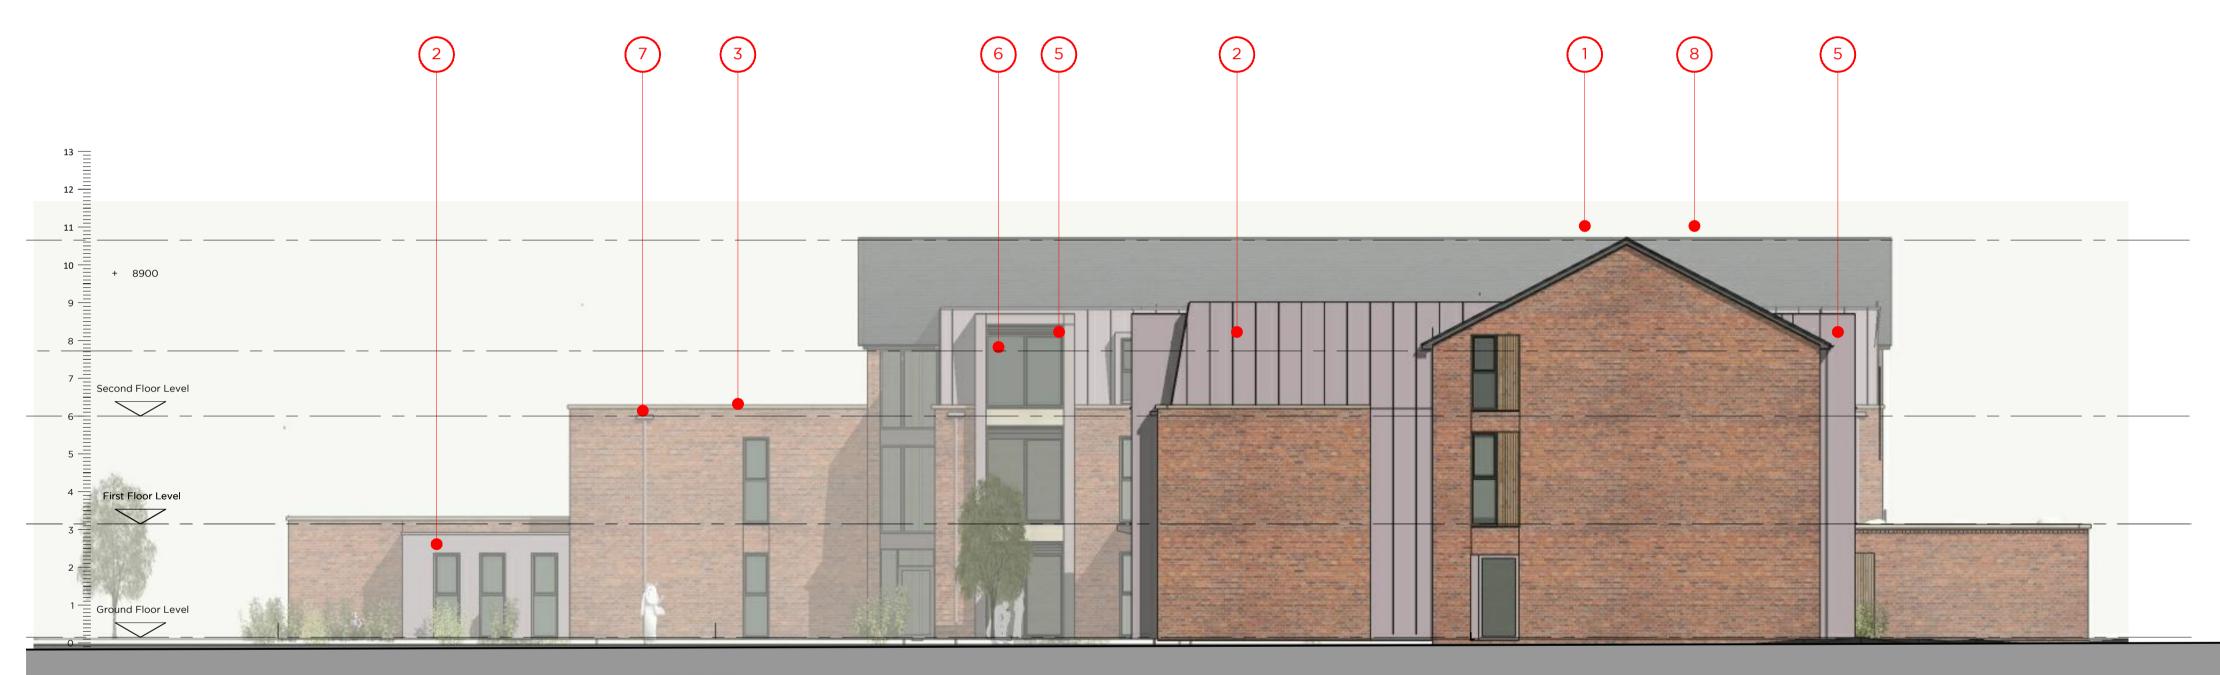

1. SOUTH

2. EAST

2. EAST (Section through Entrance Foyer & Lounge)

## MATERIALS

- 1. Red/brown coloured (multi) facing bricks
- 2. Standing seam metal cladding
- Timber cladding
- colour: mid grey
- 7. Dark grey rainwater goods
- 8. Dark grey UPVC fascias 9. Slate effect grey roof tiles

0 1 5 10 LILIN A SCALE 1:100

RevisionDateNotesA04.04.21Sections of pitched roof omittedC19.07.21Roof pitch, eaves and floor level reduced

3. Reconstituted stone parapet cappings and lintels

5. PPC metal window surrounds to match standing seam cladding 6. PPC glazing system - windows, external doors & entrance glazing,