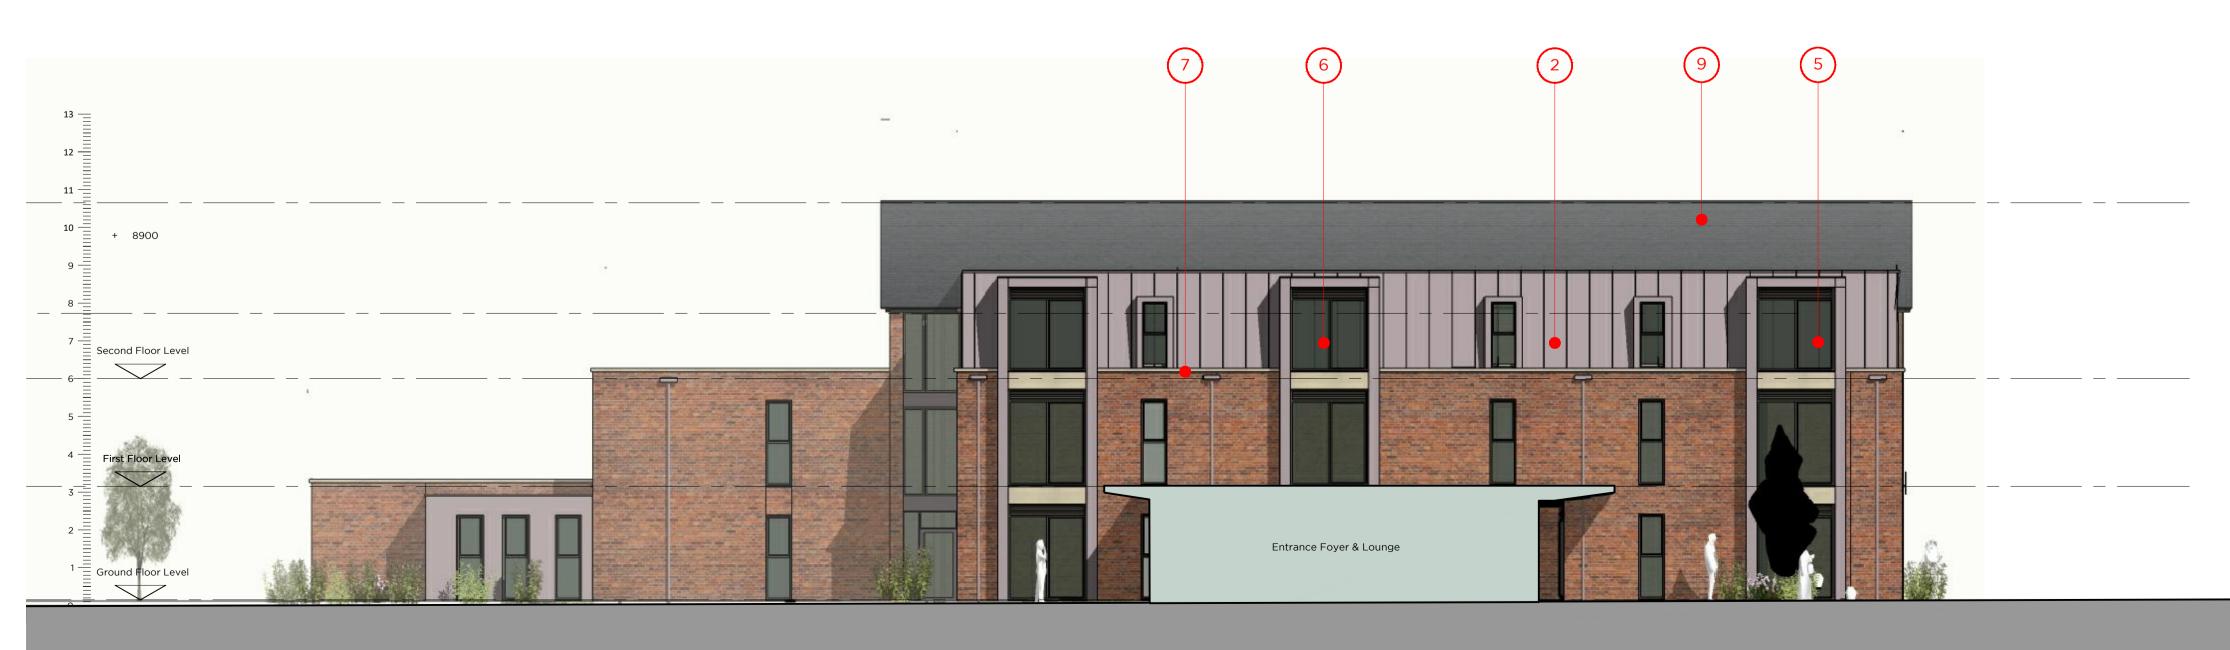

1. SOUTH

2. EAST

2. EAST (Section through Entrance Foyer & Lounge)

## MATERIALS

- 1. Red/brown coloured (multi) facing bricks
- 2. Standing seam metal cladding
- Timber cladding
- colour: mid grey
- 7. Dark grey rainwater goods
- 8. Dark grey UPVC fascias 9. Slate effect grey roof tiles

0 1 5 10 LILIN A SCALE 1:100

RevisionDateNotesA04.04.21Sections of pitched roof omittedC19.07.21Roof pitch, eaves and floor level reduced

3. Reconstituted stone parapet cappings and lintels

5. PPC metal window surrounds to match standing seam cladding 6. PPC glazing system - windows, external doors & entrance glazing,