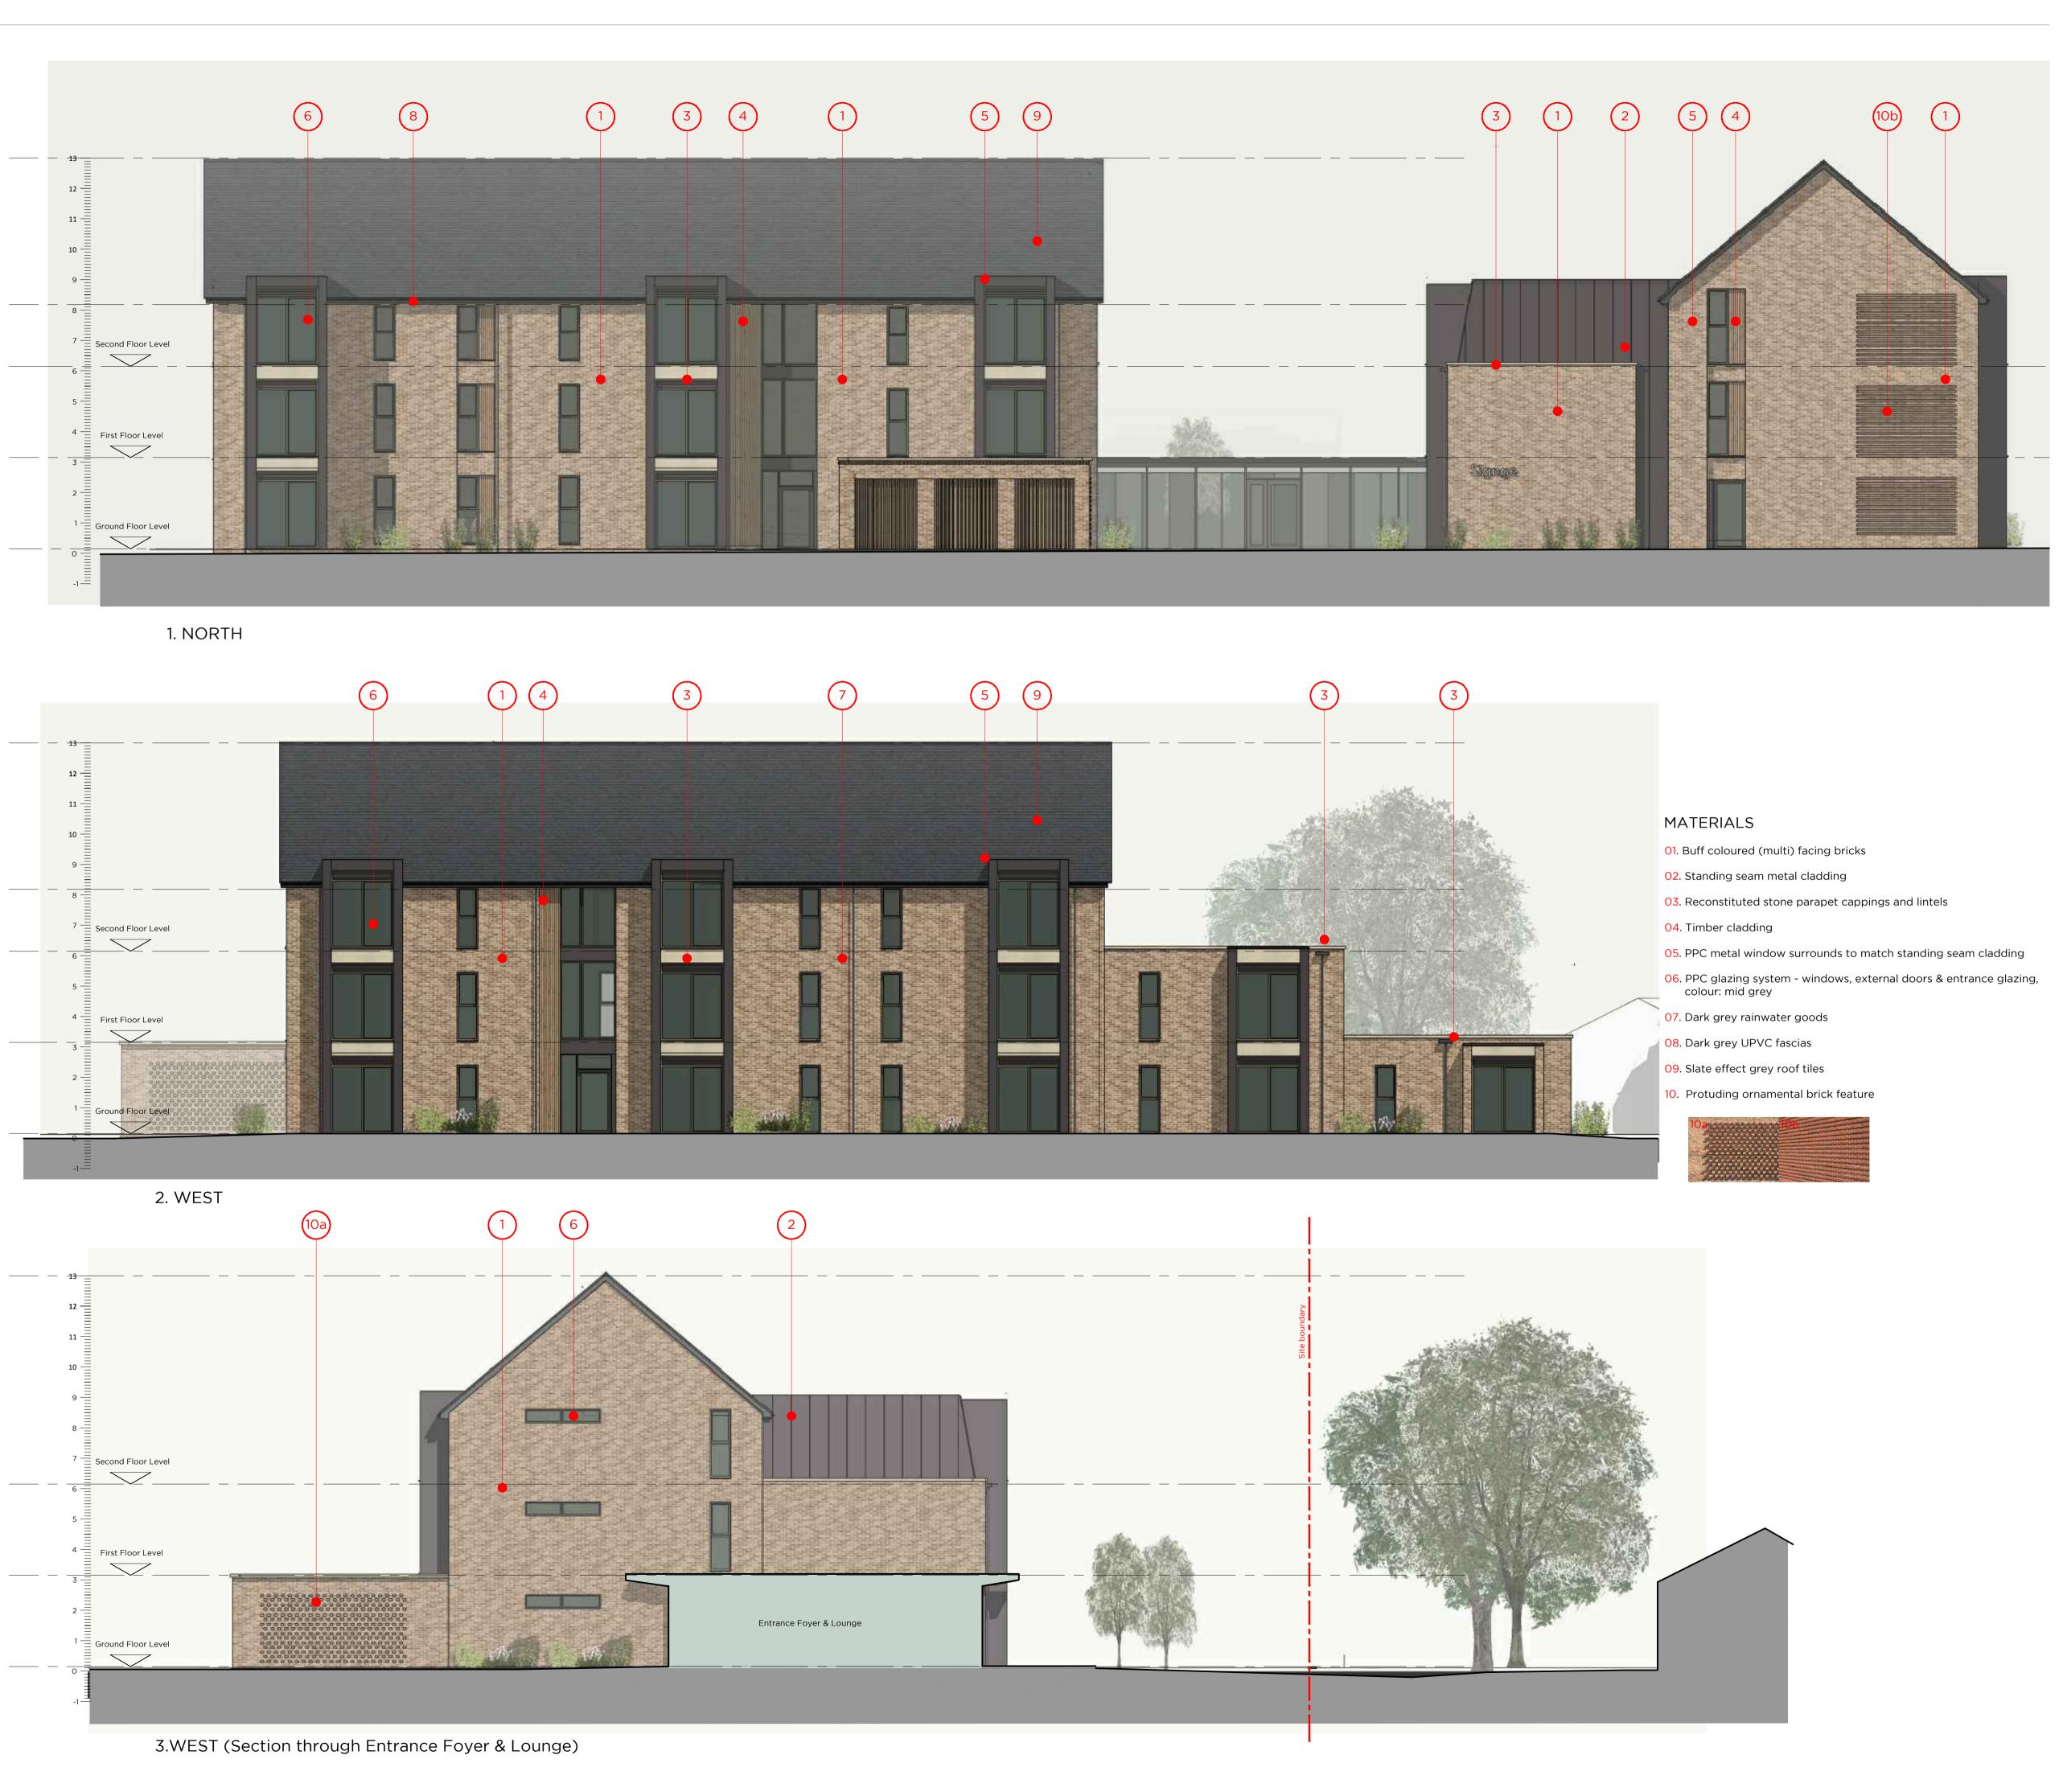

## **Proposed Elevations**

The Warehouse 1A Stamford Street Leicester LE1 6NL Drawing Status: Cad Reference: Checked:

0116 2853775 www.staniforth.co.uk 03-03-2021 1:100@A1

**Meadow Road**