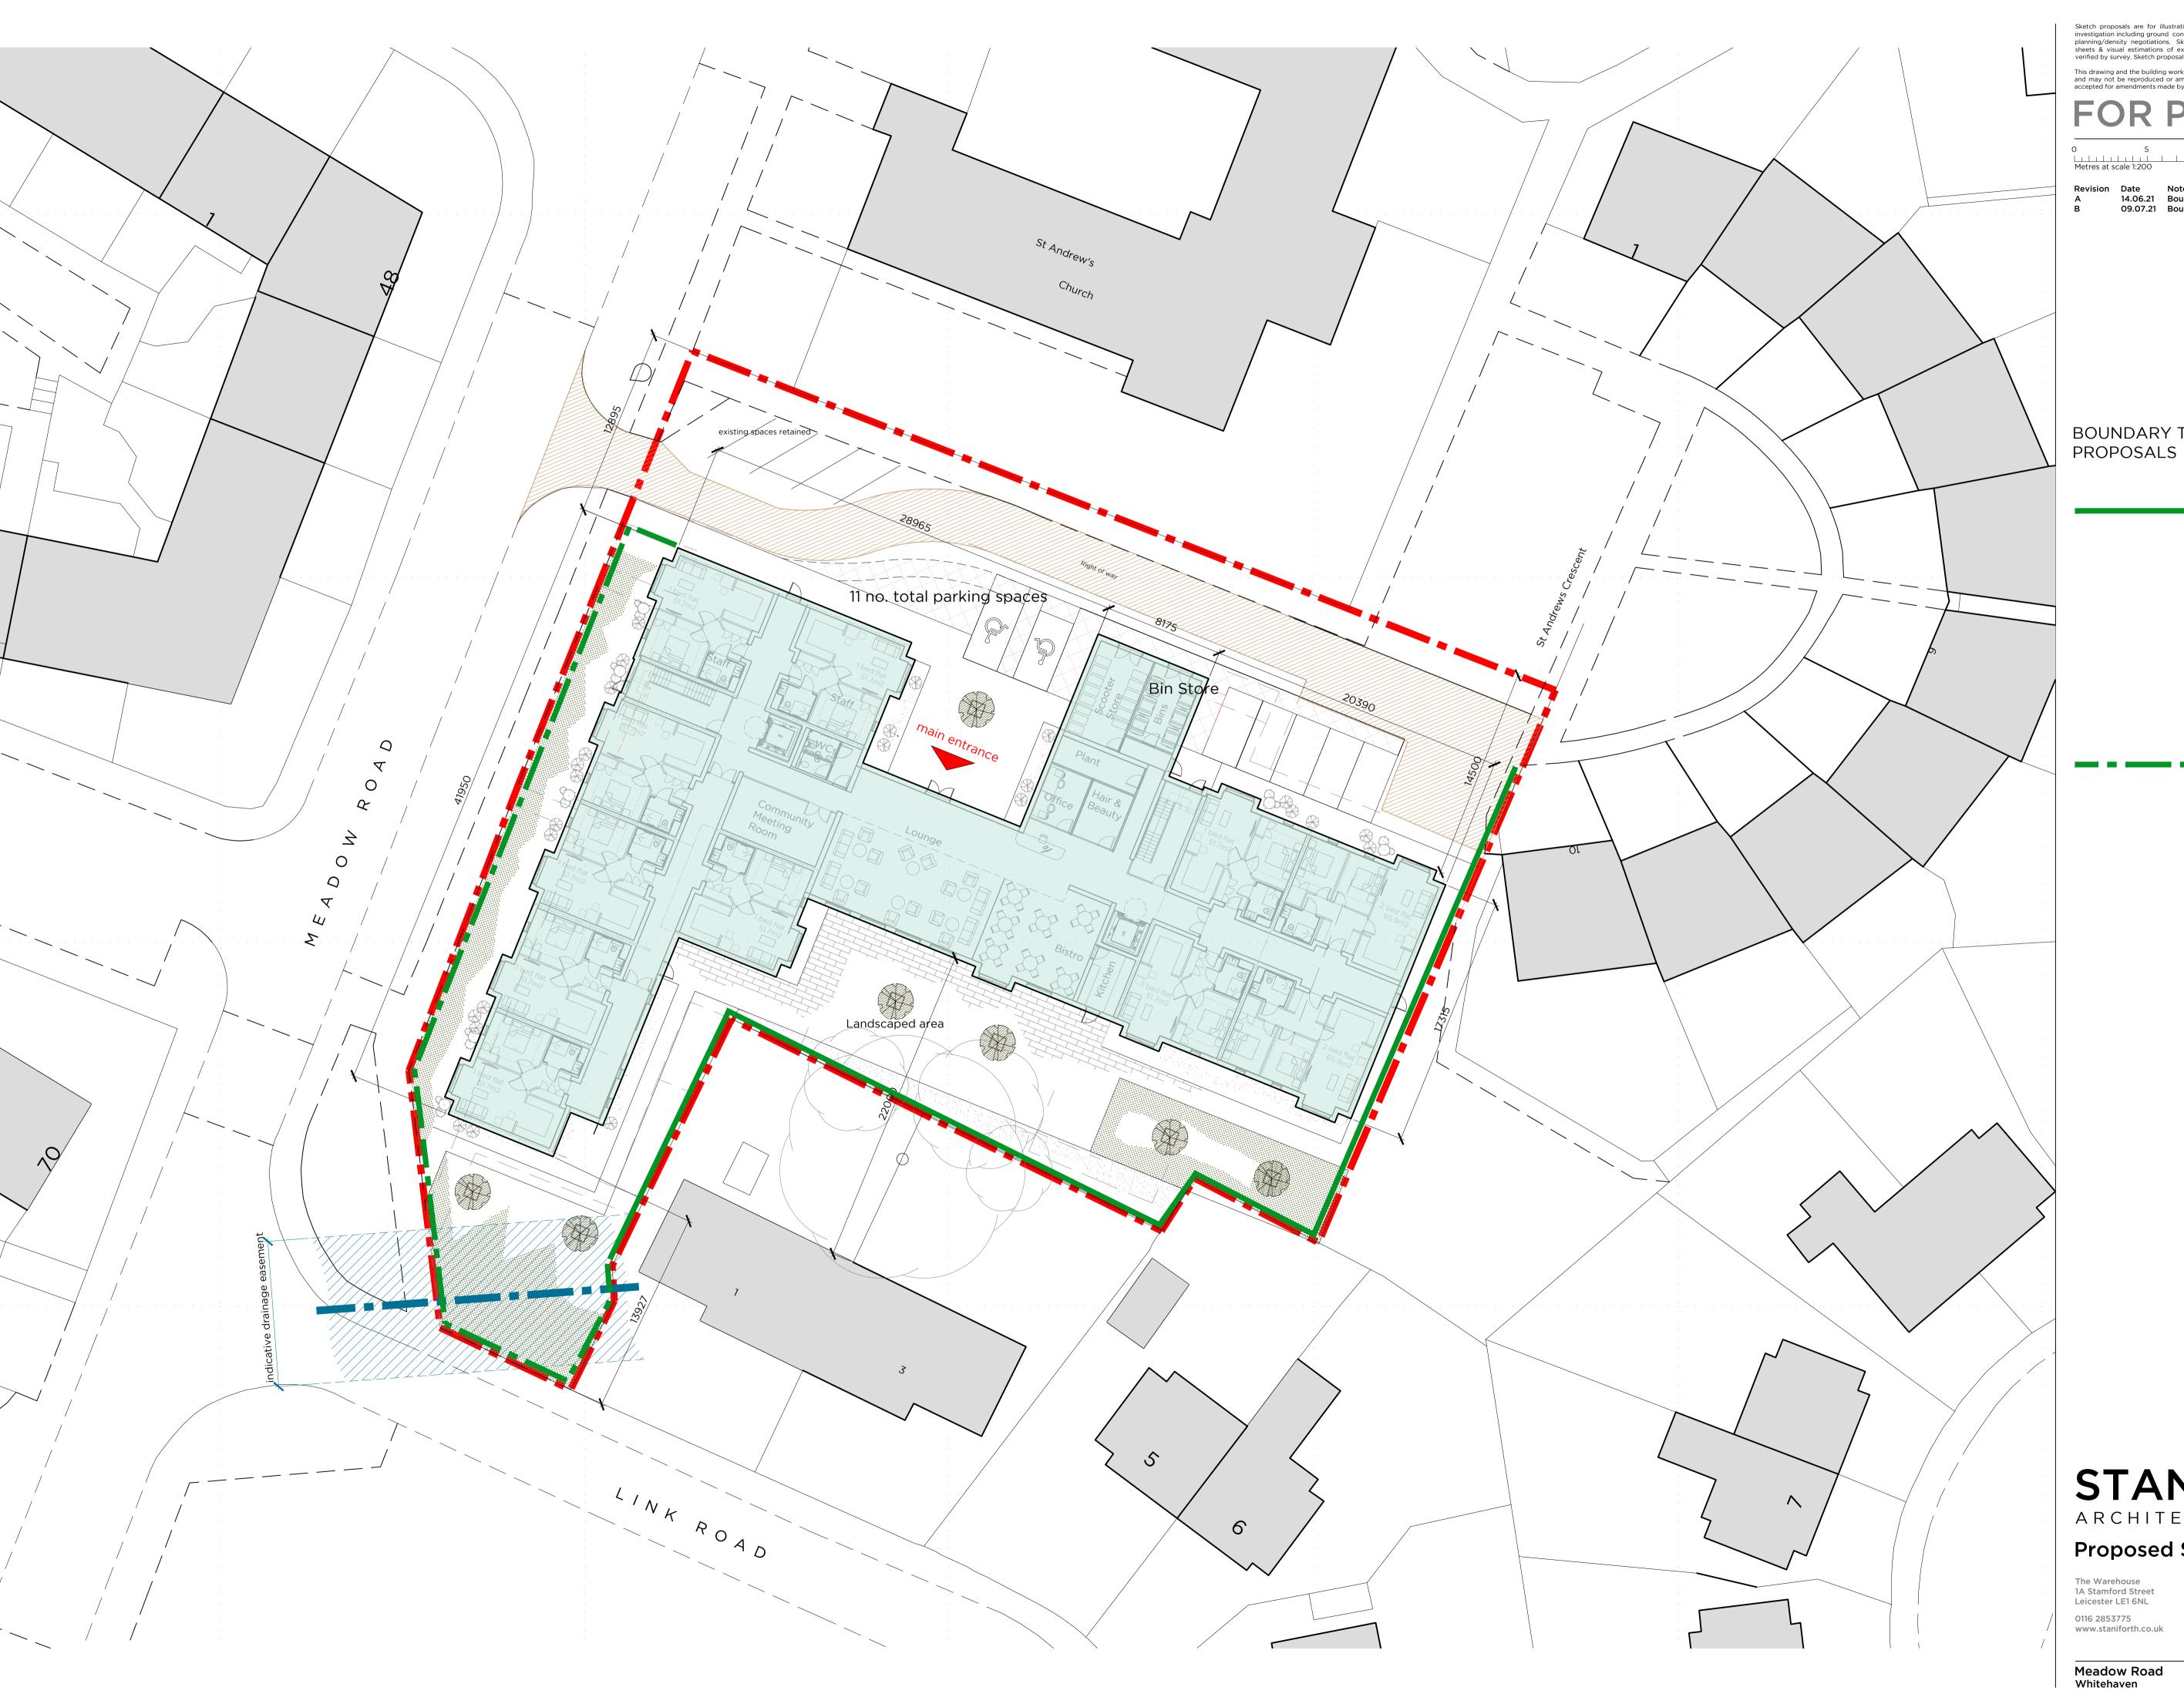

## FOR PLANNING

Revision Date Notes
A 14.06.21 Boundary treatments added
B 09.07.21 Boundary treatments adjusted

## BOUNDARY TREATMENT

Perimeter fencing -vertical slatted timber in metal framing system, height: 1800mm

Soft landscaped margin: low level 'box' hedging

## **Proposed Site Plan**

|     | The Warehouse      | Drawing Status: | For |
|-----|--------------------|-----------------|-----|
|     | 1A Stamford Street | Cad Reference:  |     |
|     | Leicester LE1 6NL  | Drawn:          |     |
|     |                    | Checked:        |     |
| . / | 0116 2853775       | Date:           | 0:  |