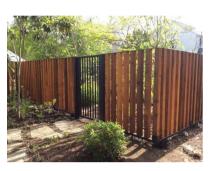

## BOUNDARY TREATMENT

Perimeter fencing -vertical slatted timber in metal framing system, height: 1800mm

Soft landscaped margin: low level 'box' hedging