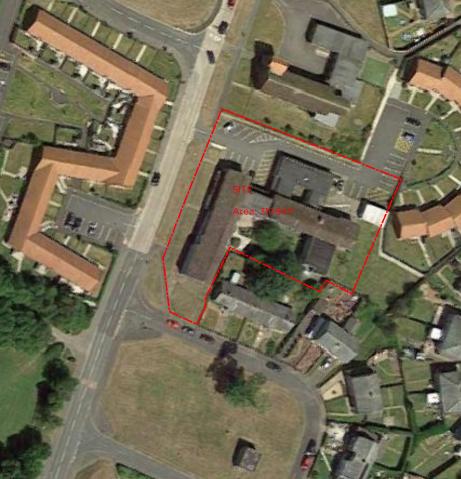

LOCATION PLAN 1:1250

- outline of existing buiding

**AERIAL VIEW - NTS** 

Sketch proposals are for illustrative purposes only & as such are subject to detailed site investigation including ground conditions / contaminants, drainage, design & planning/density negotiations. Sketch proposals may be based upon enlargements of C sheets & visual estimations of existing site features, accuracy will therefore need to be verified by survey. Sketch proposals have not been considered in respect of CDM Regulatic ents of OS