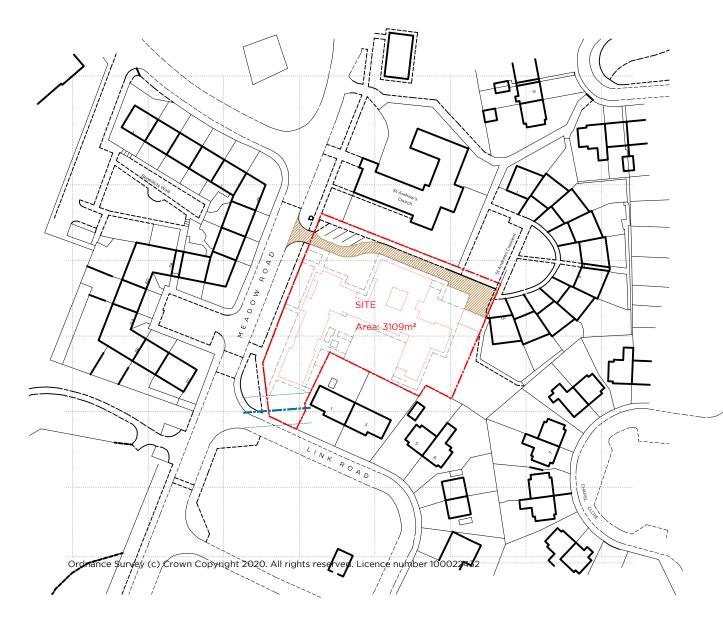

LOCATION PLAN 1:1250

- outline of existing buiding

**AERIAL VIEW - NTS** 

Sketch proposals are for illustrative purposes only & as such are subject to detailed site investigation including ground conditions / contaminants, drainage, design & planning/density negotiations. Sketch proposals may be based upon enlargements of C sheets & visual estimations of existing site features, accuracy will therefore need to be verified by survey. Sketch proposals have not been considered in respect of CDM Regulatic ents of OS

## Location Plan

The Warehouse 1A Stamford Street Leicester LE1 6NL

0116 2853775 www.staniforth.co.uk

Meadow Road Whitehaven

Drawing Status: Cad Reference: Drawn: Checked: Date: Scale:

-1610-P01 SC -19-03-2021 1:1250@A3