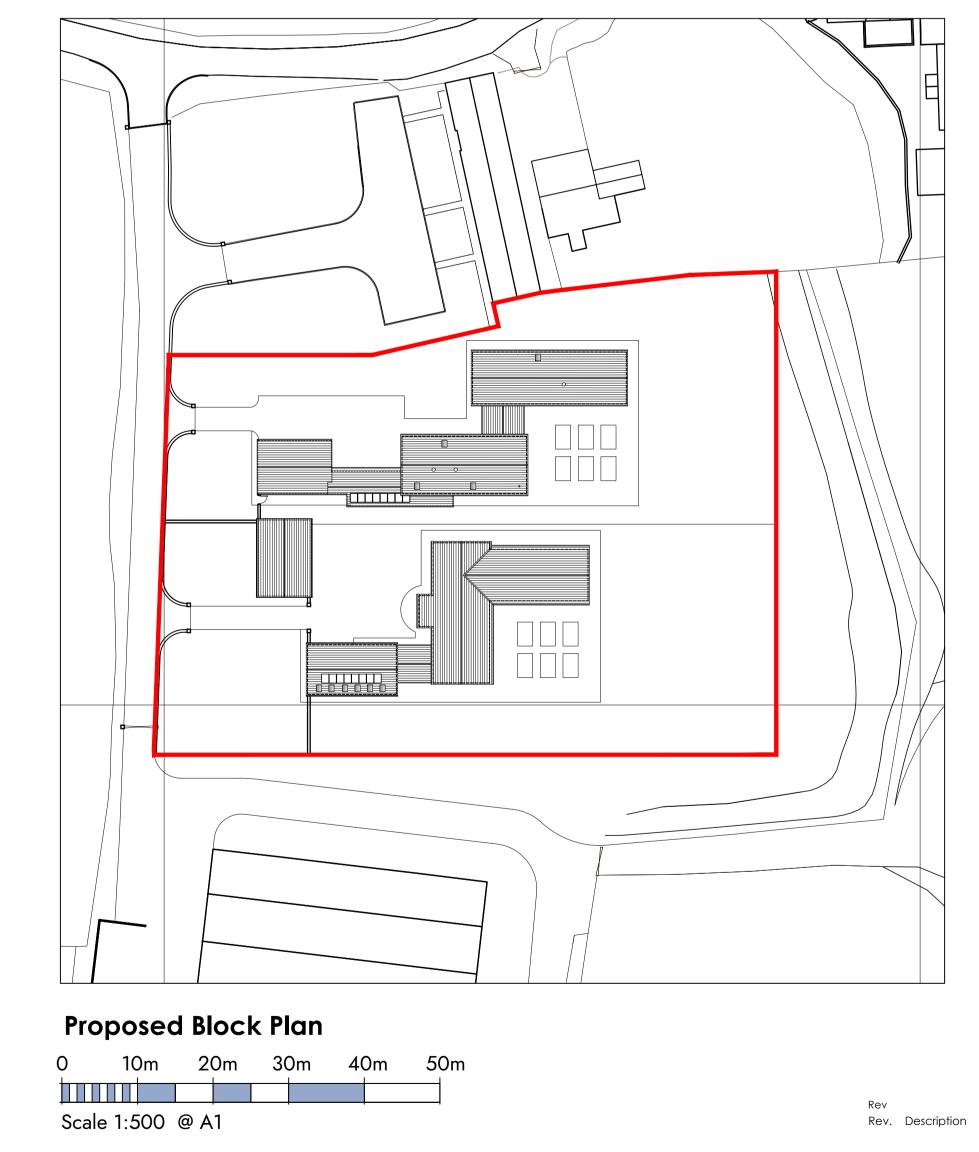

## Section A-A, Block and Location Plans

Residential Development, Mill Hill Farm

|                                                                        |               | This drawing is to be read in conjunction with all related drawings. Dimensions must be checked and verified on site before commencing work or producing shop drawings. The originator must be notified immediately of any discrepancy. This drawing is copyright and remains the property of Architects Plus, and may not be reproduced in any way without written consent from Architects Plus. |                                      |  |  |  |  |  |  |  |
|------------------------------------------------------------------------|---------------|---------------------------------------------------------------------------------------------------------------------------------------------------------------------------------------------------------------------------------------------------------------------------------------------------------------------------------------------------------------------------------------------------|--------------------------------------|--|--|--|--|--|--|--|
| Victoria Galleries, Victoria House, Victoria Viaduct, Carli<br>CA3 8AN | sle, Cumbria, | ap@architectsplus.co.                                                                                                                                                                                                                                                                                                                                                                             | .uk 01228 515144                     |  |  |  |  |  |  |  |
|                                                                        | Registered Of | ffice                                                                                                                                                                                                                                                                                                                                                                                             | Company Architects Plus (UK) Limited |  |  |  |  |  |  |  |