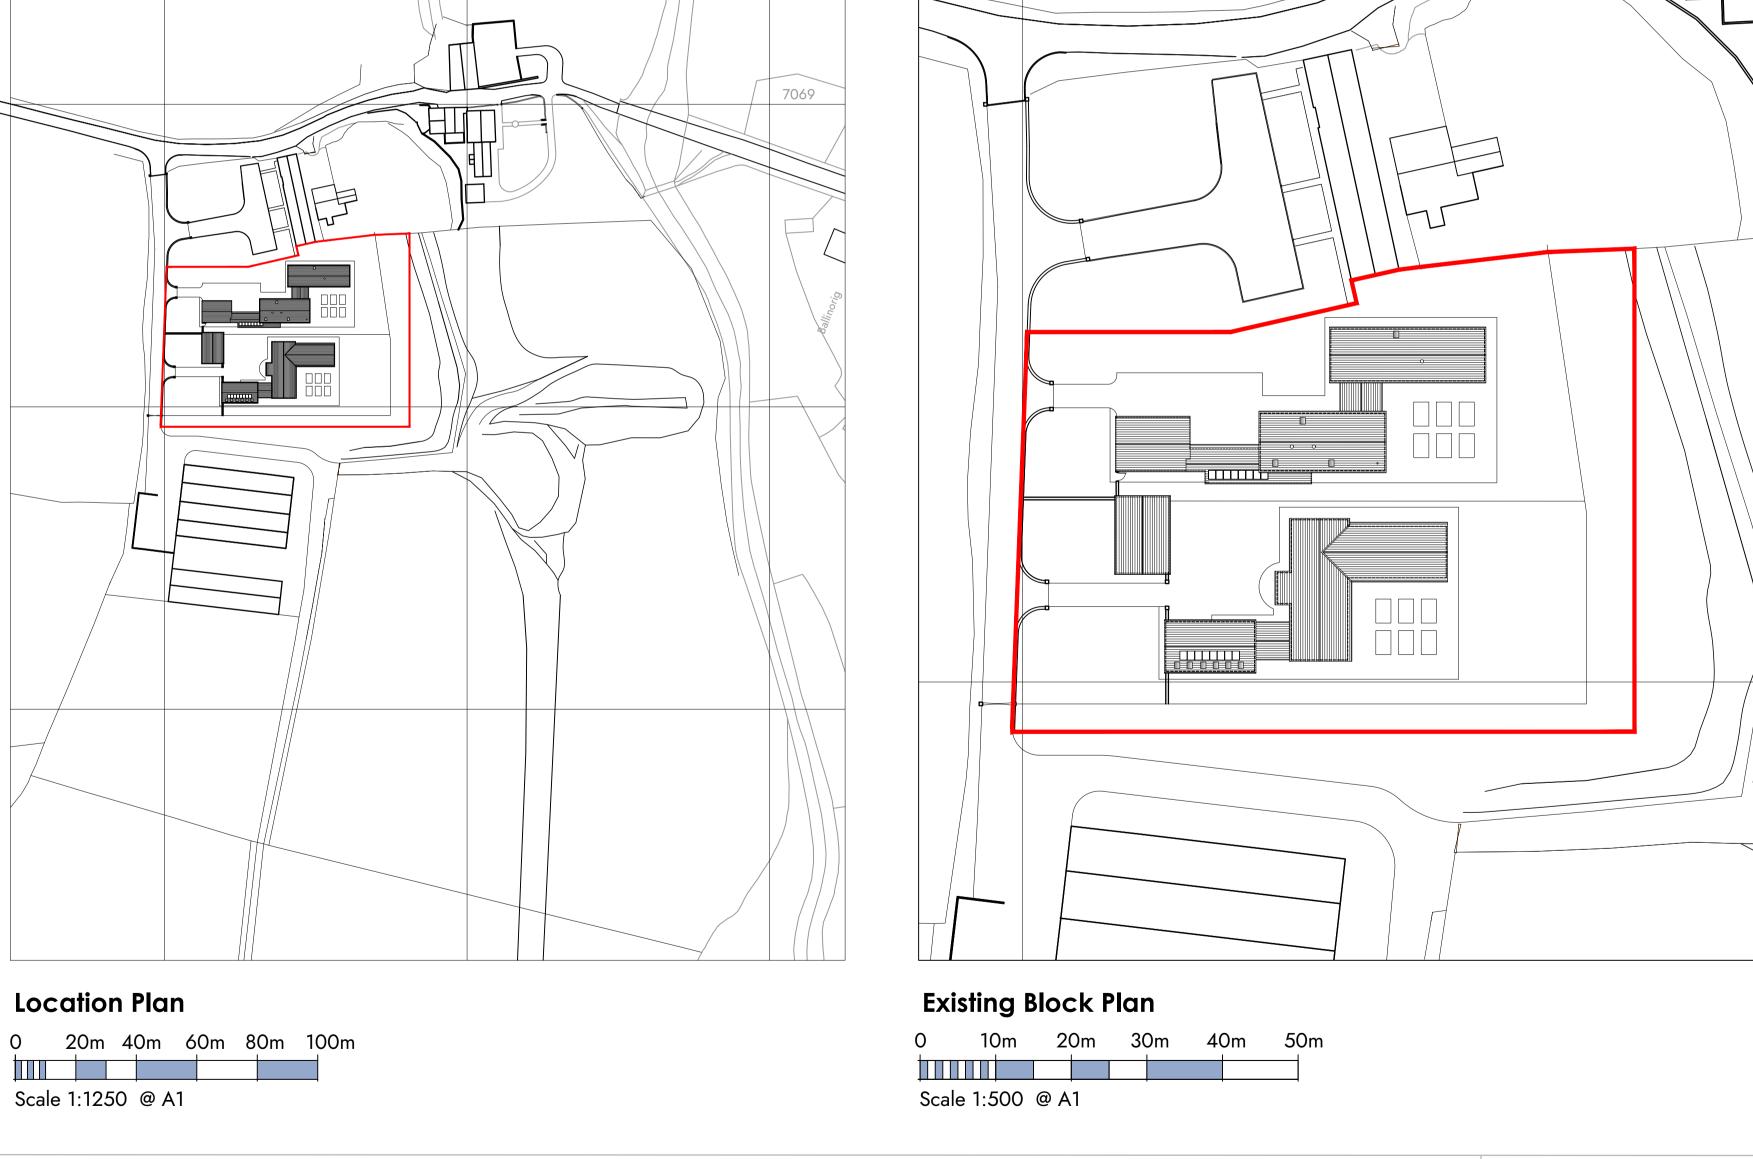

## Section A-A, Block and Location Plans

Residential Development, Mill Hill Farm

|                                                                        |               | This drawing is to be read in conjunction with all related drawings. Dimensions must be checked and verified on site before commencing work or producing shop drawings. The originator must be notified immediately of any discrepancy. This drawing is copyright and remains the property of Architects Plus, and may not be reproduced in any way without written consent from Architects Plus. |                                      |  |  |  |  |  |  |  |
|------------------------------------------------------------------------|---------------|---------------------------------------------------------------------------------------------------------------------------------------------------------------------------------------------------------------------------------------------------------------------------------------------------------------------------------------------------------------------------------------------------|--------------------------------------|--|--|--|--|--|--|--|
| Victoria Galleries, Victoria House, Victoria Viaduct, Carli<br>CA3 8AN | sle, Cumbria, | ap@architectsplus.co.                                                                                                                                                                                                                                                                                                                                                                             | .uk 01228 515144                     |  |  |  |  |  |  |  |
|                                                                        | Registered Of | ffice                                                                                                                                                                                                                                                                                                                                                                                             | Company Architects Plus (UK) Limited |  |  |  |  |  |  |  |