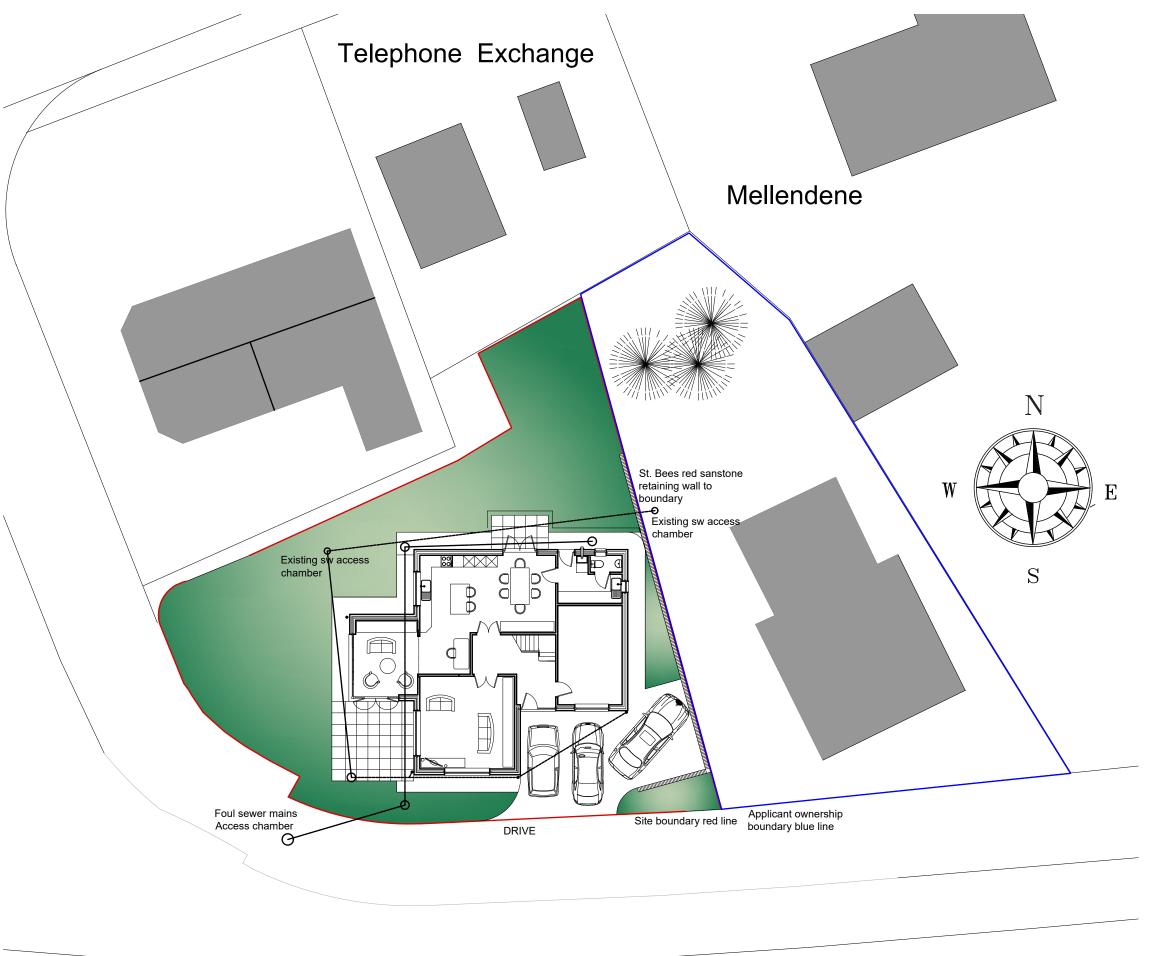

## PROPOSED BLOCK PLAN

| SCALE BAR 1/200 ORIGINAL DRAWING SIZE A3                             | 0.0 | 2.0                                  | 4.0 | 6.0 | 8.0 | 10.0 | 12.0 | 14.0 | 16.0                    | 18.0                                                                                                          | 20.0 metres |  | 80.0 metres  | 70.0                                   | 60.0  | 50.0                | 40.0                                                                                                                    | 30.0  | 20.0  | 10.0 | 0.0 SCALE BAR 1/500  |
|----------------------------------------------------------------------|-----|--------------------------------------|-----|-----|-----|------|------|------|-------------------------|---------------------------------------------------------------------------------------------------------------|-------------|--|--------------|----------------------------------------|-------|---------------------|-------------------------------------------------------------------------------------------------------------------------|-------|-------|------|----------------------|
| SCALE BAR 1/100                                                      | 0.0 | 1.0                                  | 2.0 | 3.0 | 4.0 | 5.0  | 6.0  | 7.0  | 8.0                     | 9.0                                                                                                           | 10.0 metres |  | 400.0 metres | 350.0                                  | 300.0 | 250.0               | 200.0                                                                                                                   | 150.0 | 100.0 | 50.0 | 0.0 SCALE BAR 1/2500 |
| SCALE BAR 1/50                                                       | 0.0 |                                      | 1.0 |     | 2.0 |      | 3.0  |      | 4.0                     |                                                                                                               | 5.0 metres  |  |              |                                        |       |                     |                                                                                                                         |       |       |      |                      |
| PLOT 1 FLEATHAM FARM S<br>CUMBRIA CA27 0BY<br>FOR MR & MRS SCHOLFIEL |     | BLOCK PLAN WITH<br>GROUND FLOOR PLAN |     |     |     |      |      |      | drainage an approximate | REVISION A Surface water drainage amended to show approximate position of existing 100 mm surface water sewer |             |  |              | 1/200@ A3<br>AUG 2020<br>lo. 20/0267/5 |       | REV A<br>15/01/2021 | Geoffrey Wallace Limited FCSD MCIAT Architectural Design and Technology Mobile 07816046756 geoffreywallaceltd@gmail.com |       |       |      |                      |