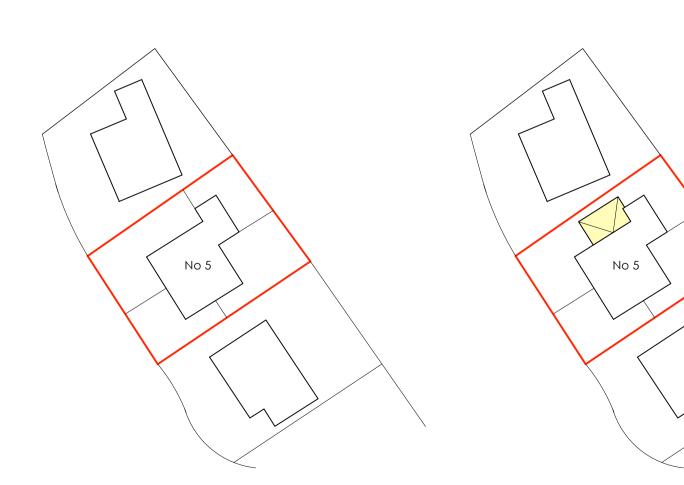

### 5, The Grange, Whitehaven, Cumberland, CA28 6RP

Location Plan shows area bounded by: 298475.27, 517450.39 298616.7, 517591.81 (at a scale of 1:1250), OSGridRef: NX98541752. The representation of a road, track or path is no evidence of a right of way. The representation of features as lines is no evidence of a property boundary. Produced on 24th Mar 2025 from the Ordnance Survey National Geographic Database and incorporating surveyed revision available at this date. Reproduction in whole or part is prohibited without the prior permission of Ordnance Survey. © Crown copyright 2025. Supplied by www.buyaplan.co.uk a licensed Ordnance Survey partner (100053143). Unique plan reference: #00967833-927BB6. Ordnance Survey and the OS Symbol are registered trademarks of Ordnance Survey, the national mapping agency of Great Britain. Buy A Plan® logo, pdf design and the www.buyaplan.co.uk website are Copyright © Passinc Ltd 2025.