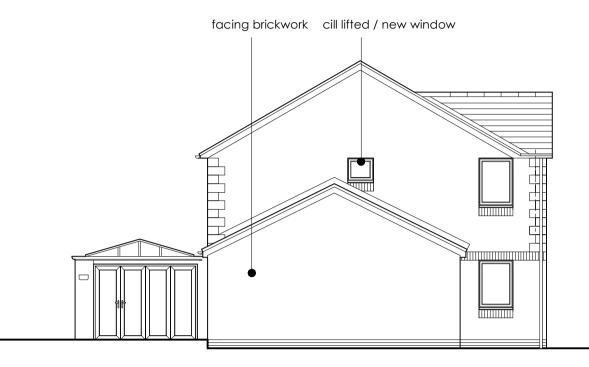

### PROPOSED SOUTH WEST ELEVATION

PROPOSED NORTH WEST ELEVATION

PROPOSED NORTH EAST ELEVATION