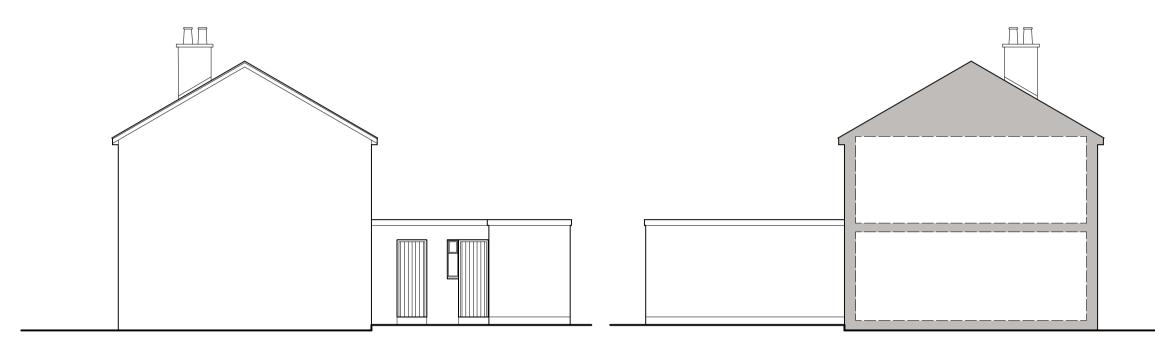

PROPOSED (REAR) NORTH WEST ELEVATION

EXISTING (REAR / PART SECTION) NORTH WEST ELEVATION

PROPOSED (TO No 9) NORTH EAST ELEVATION

EXISTING (REAR) NORTH WEST ELEVATION

EXISTING(TO No 9) NORTH EAST ELEVATION

EXISTING (TO No 10) SOUTH WEST ELEVATION

EXISTING GROUND FLOOR PLAN

PROPOSED GROUND FLOOR PLAN