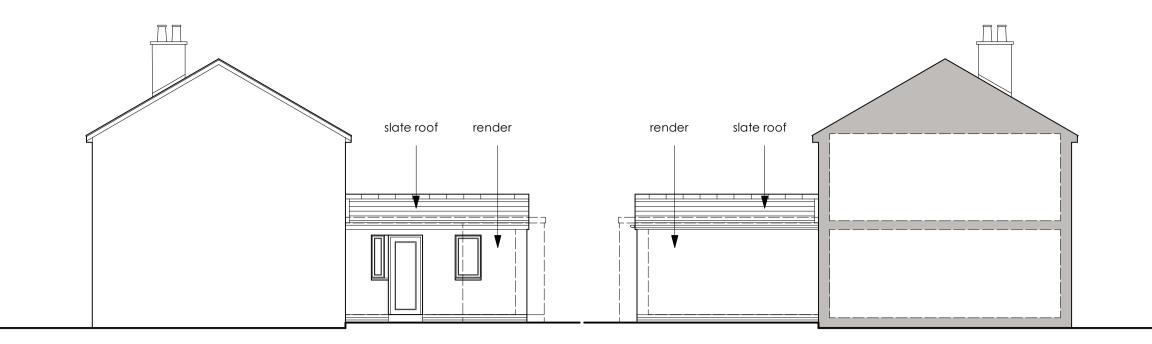

PROPOSED (REAR) NORTH WEST ELEVATION

EXISTING (REAR / PART SECTION) NORTH WEST ELEVATION

PROPOSED (TO No 9) NORTH EAST ELEVATION

EXISTING (REAR) NORTH WEST ELEVATION

EXISTING(TO No 9) NORTH EAST ELEVATION

EXISTING (TO No 10) SOUTH WEST ELEVATION

EXISTING GROUND FLOOR PLAN

PROPOSED GROUND FLOOR PLAN