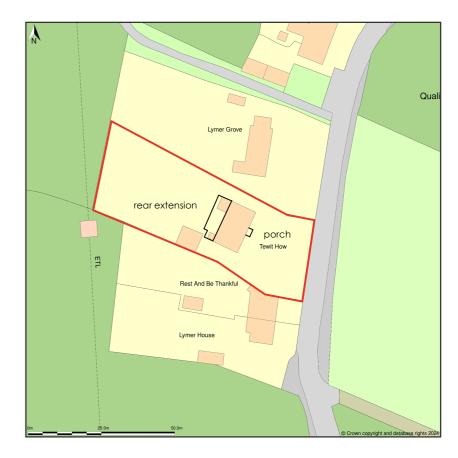

## Tewit How, Quality Corner, Moresby, Cumberland, CA28 8UP

Location Plan shows area bounded by: 298697.63, 519657.62 298839.05, 519799.05 (at a scale of 1:1250), OSGridRef: NX98761972. The representation of a road, track or path is no evidence of a right of way. The representation of features as lines is no evidence of a property boundary.

Produced on 9th Oct 2024 from the Ordnance Survey National Geographic Database and incorporating surveyed revision available at this date. Reproduction in whole or part is prohibited without the prior permission of Ordnance Survey. © Crown copyright 2024. Supplied by www.buyaplan.co.uk a licensed Ordnance Survey partner (100053143). Unique plan reference: #00932291-15489D.

Ordnance Survey and the OS Symbol are registered trademarks of Ordnance Survey, the national mapping agency of Great Britain. Buy A Plan® logo, pdf design and the www.buyaplan.co.uk website are Copyright © Passinc Ltd 2024.

PROPOSED LOCATION PLAN