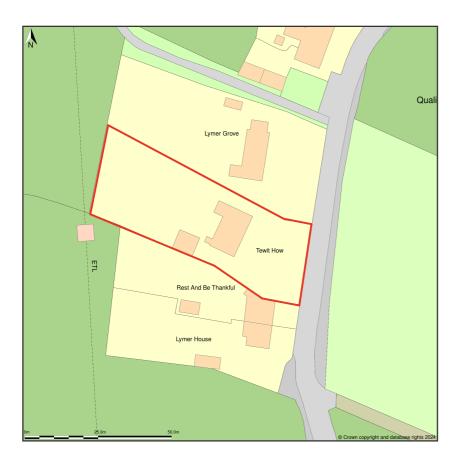

## Tewit How, Quality Corner, Moresby, Cumberland, CA28 8UP

Location Plan shows area bounded by: 298697.63, 519657.62 298839.05, 519799.05 (at a scale of 1:1250), OSGridRef: NX98761972. The representation of a road, track or path is no evidence of a right of way. The representation of features as lines is no evidence of a property boundary.

Produced on 9th Oct 2024 from the Ordnance Survey National Geographic Database and incorporating surveyed revision available at this date. Reproduction in whole or part is prohibited without the prior permission of Ordnance Survey. © Crown copyright 2024. Supplied by www.buyaplan.co.uk a licensed Ordnance Survey partner (100053143). Unique plan reference: #00932291-15489D.

Ordnance Survey and the OS Symbol are registered trademarks of Ordnance Survey, the national mapping agency of Great Britain. Buy A Plan® logo, pdf design and the www.buyaplan.co.uk website are Copyright ® Passinc Ltd 2024.

**EXISTING LOCATION PLAN** 