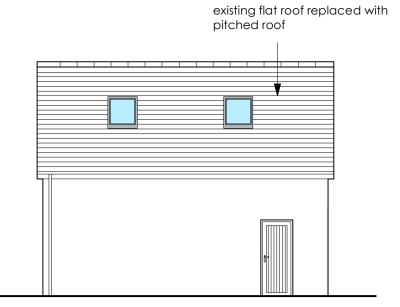

NORTH ELEVATION - GARAGE

SOUTH ELEVATION - GARAGE

EAST ELEVATION - GARAGE

WEST ELEVATION - GARAGE

HOME OFFICE / PLAY ROOM

ATTIC PLAN - GARAGE

oak porch window narrowed new window slate roof facing brick

NORTH (GABLE) ELEVATION