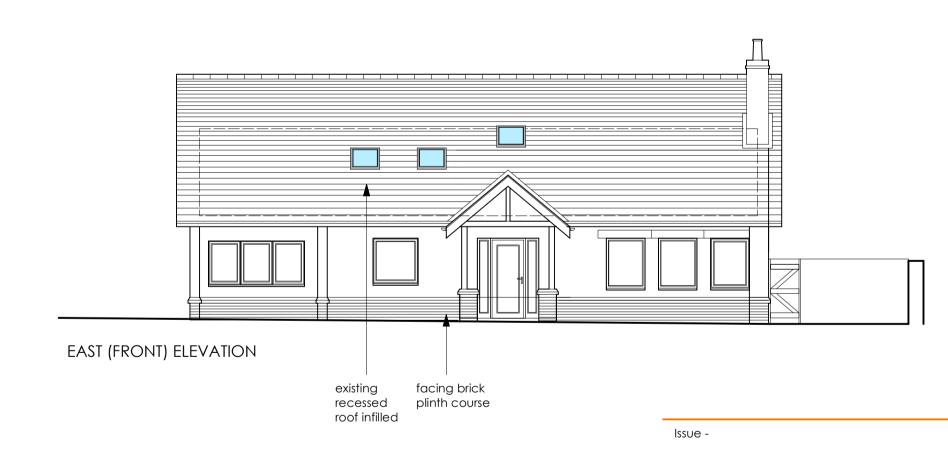

SOUTH (GABLE) ELEVATION

WEST (REAR) ELEVATION

Client -Mr & Mrs Mossop

Project -

Proposed Extension & Re-modelling

Location / Postcode / what3words

Tewit How, Quality Corner, Whitehaven nibbles.limp.speeded

Drawing Title - As Proposed Plans & Elevations