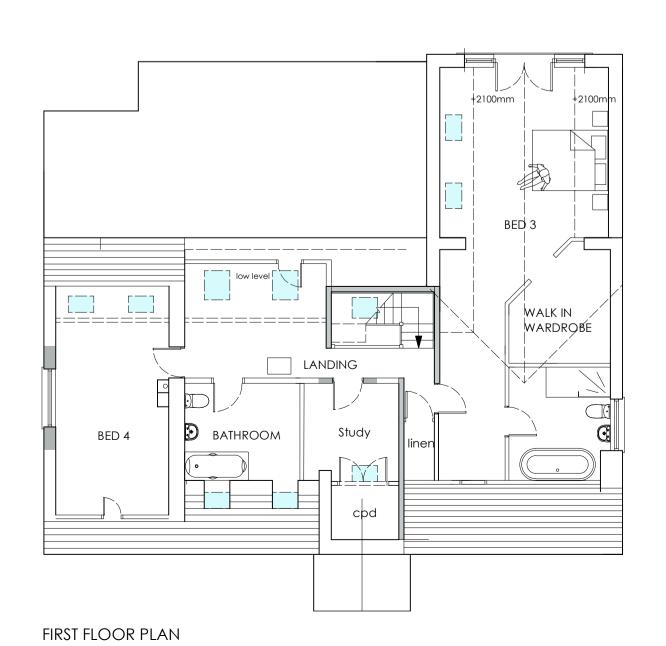

SOUTH (GABLE) ELEVATION

WEST (REAR) ELEVATION

Client -Mr & Mrs Mossop

Project -

Proposed Extension & Re-modelling

Location / Postcode / what3words

Tewit How, Quality Corner, Whitehaven nibbles.limp.speeded

Drawing Title - As Proposed Plans & Elevations