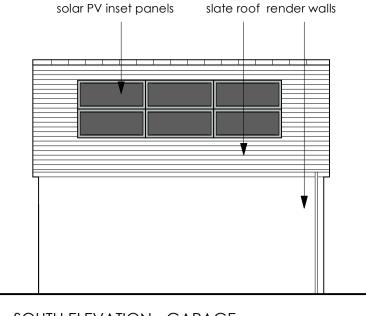

NORTH ELEVATION - GARAGE

SOUTH ELEVATION - GARAGE

EAST ELEVATION - GARAGE

WEST ELEVATION - GARAGE

HOME OFFICE / PLAY ROOM

ATTIC PLAN - GARAGE

oak porch window narrowed new window slate roof facing brick

NORTH (GABLE) ELEVATION