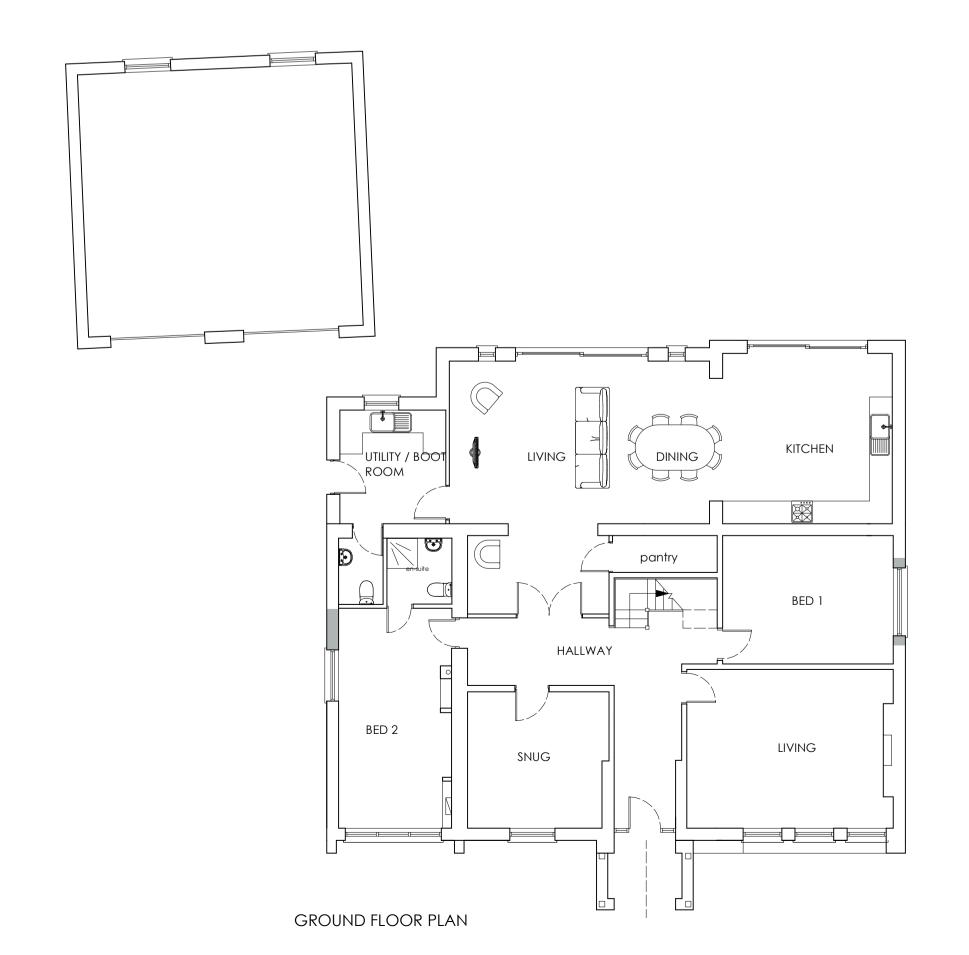

SOUTH (GABLE) ELEVATION

WEST (REAR) ELEVATION

Client -Mr & Mrs Mossop

Project -

Proposed Extension & Re-modelling

Location / Postcode / what3words

Tewit How, Quality Corner, Whitehaven nibbles.limp.speeded

Drawing Title - As Proposed Plans & Elevations