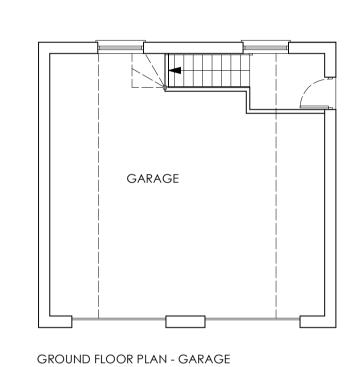

NORTH ELEVATION - GARAGE

SOUTH ELEVATION - GARAGE

EAST ELEVATION - GARAGE

WEST ELEVATION - GARAGE

HOME OFFICE / PLAY ROOM

ATTIC PLAN - GARAGE

oak porch window narrowed new window slate roof facing brick

NORTH (GABLE) ELEVATION