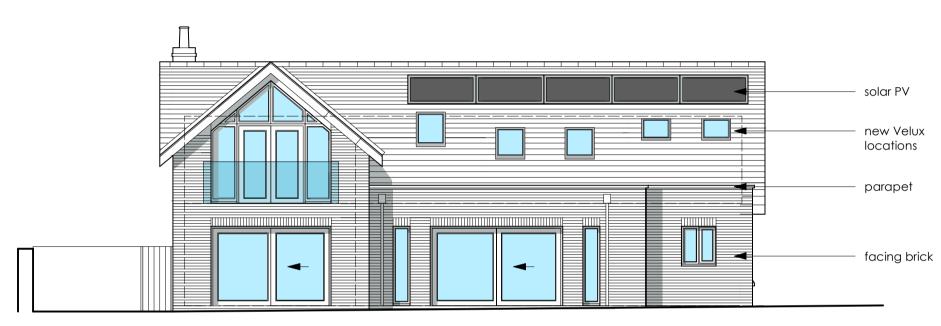

NORTH ELEVATION - GARAGE

SOUTH ELEVATION - GARAGE

EAST ELEVATION - GARAGE

WEST ELEVATION - GARAGE

HOME OFFICE / PLAY ROOM

ATTIC PLAN - GARAGE

oak porch window narrowed new window slate roof facing brick

NORTH (GABLE) ELEVATION