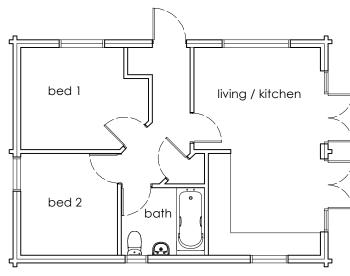

PLANNING

<sup>Client -</sup> Mr Osborn





REAR ELEVATION

Project -

Issue -

Proposed Chalet

Location / Postcode / what3words

Bolt How, Holmrook clotted.teachers.milky

## Drawing Title - As Proposed Chalet

| Job No - 1440/1 | Dwg No - <mark>01</mark> | Rev : - |
|-----------------|--------------------------|---------|
| date :          | scale :                  | Paper   |
| 30 Aug 2024     | 1: 100                   | A3      |



RIBA Chartered ARCHITECTS



E - greenswallow@btinternet.com M - **07970 96 41 84** Registered Office : Green Swallow North Limited, Swallow Barn, Blindcrake, Cumbria, CA13 0QP

ALL DIMENSIONS TO BE CHECKED ON SITE FIGURED DIMENSIONS TO BE TAKEN IN PREFERENCE TO SCALED DIMENSIONS copyright Green Swallow North Limited

## SIDE ELEVATION

SIDE ELEVATION



FLOOR PLAN